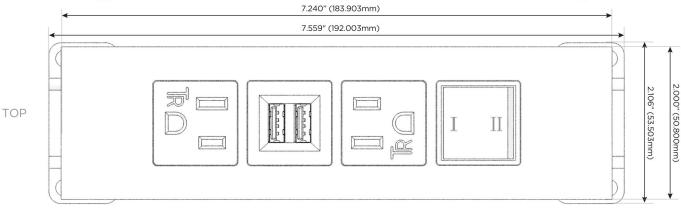

#### **Module/Port Options:**

- **Tamper Resistant AC Receptacle**
- USB-A & USB-C (20W)
- Double USB-A (Fast Charging Ports 18W)
- HDMI
- CAT 6
- 12 RJ 12
- X Switched AC
- 3-Way Switch (Low Voltage)
- USB-C (45W High Speed Charging Port) USB-C (25W High Speed Charging Port)
- R Switched AC (Rocker Switch)
- D **Dimmer Switch**