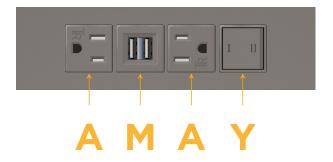

#### **Module/Port Options:**

- **Tamper Resistant AC Receptacle**
- USB-A & USB-C (20W)
- Double USB-A (Fast Charging Ports 18W)
- HDMI
- CAT 6
- 12 RJ 12
- X Switched AC
- 3-Way Switch (Low Voltage)
- USB-C (45W High Speed Charging Port) USB-C (25W High Speed Charging Port)
- R Switched AC (Rocker Switch)
- D **Dimmer Switch**

# Modules/Ports:

- A Tamper Resistant AC Receptacle
- M Double USB-A (Fast Charging Ports 18W)
- Y 3-Way Switch