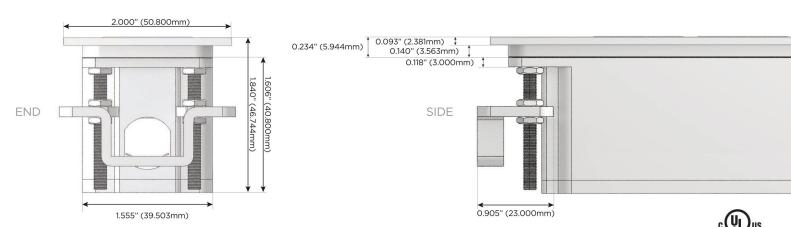

### Plug:

Supplied with Low Profile Flat 45° Angle 120 VAC

Optional Standard Straight 120 VAC Plug

Optional Straight 120 VAC Pass-through Plug

- CLEAN, COMPACT DESIGN
- **STREAMLINED**
- LOW PROFILE
- SIDE-EXITING CORDS
- **PLUG & PLAY**
- 6' AC CORD & PLUG (FLAT PLUG STANDARD)
- **CUSTOMIZABLE CONFIGURATIONS AND FINISHES**
- **UL LISTED FOR MOUNTING IN FURNITURE**
- 15A