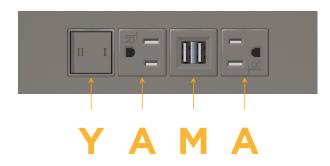

#### **Module/Port Options:**

- **Tamper Resistant AC Receptacle**
- USB-A & USB-C (20W)
- Double USB-A (Fast Charging Ports 18W)
- HDMI
- CAT 6
- 12 RJ 12
- X Switched AC
- 3-Way Switch (Low Voltage)
- USB-C (45W High Speed Charging Port) USB-C (25W High Speed Charging Port)
- R Switched AC (Rocker Switch)
- D **Dimmer Switch**

# Modules/Ports:

- A Tamper Resistant AC Receptacle
- M Double USB-A (Fast Charging Ports 18W)
- Y 3-Way Switch