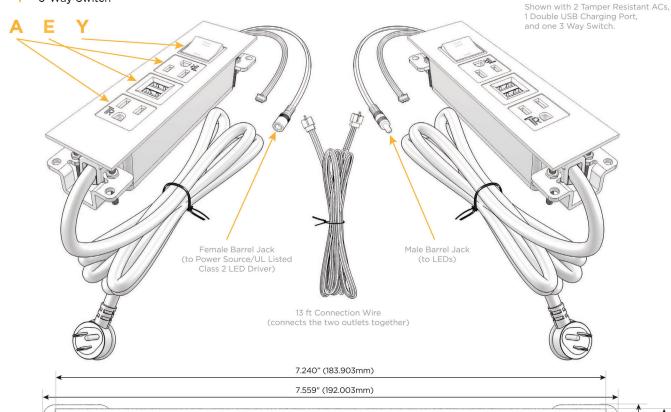

#### **Module/Port Options:**

- **Tamper Resistant AC Receptacle**
- USB-A & USB-C (20W)
- Double USB-A (Fast Charging Ports 18W)
- HDMI
- CAT 6
- 12 RJ 12
- X Switched AC
- 3-Way Switch (Low Voltage)
- USB-C (45W High Speed Charging Port) USB-C (25W High Speed Charging Port)
- R Switched AC (Rocker Switch)
- D **Dimmer Switch**