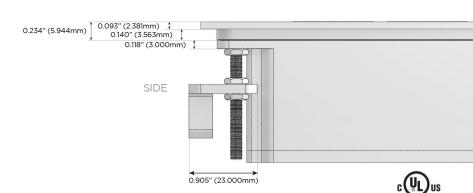

igh Speed Charging Port)
- R Switched AC (Rocker Switch)
- D **Dimmer Switch**

### Plug:

Supplied with Low Profile Flat 45° Angle 120 VAC

Optional Standard Straight 120 VAC Plug

Optional Straight 120 VAC Pass-through Plug

- CLEAN, COMPACT DESIGN
- **STREAMLINED**
- LOW PROFILE
- SIDE-EXITING CORDS
- **PLUG & PLAY**
- 6' AC CORD & PLUG (FLAT PLUG STANDARD)
- **CUSTOMIZABLE CONFIGURATIONS AND FINISHES**
- **UL LISTED FOR MOUNTING IN FURNITURE**
- 15A





#### AC POWER & DATA CONNECTIVITY SOLUTION

M-POWER-4TM2-AMAX-M2ATP

Specs:

# Distributed by



Mormax Company, Inc.

<u>&</u>

914-699-0101

8 Westchester Plaza Elmsford, NY 10523 sales@mormax.com
mormax.com

## **Modules/Ports:**

- A Tamper Resistant AC Receptacle
- M Double USB-A (Fast Charging Ports 18W)
- X Switched AC