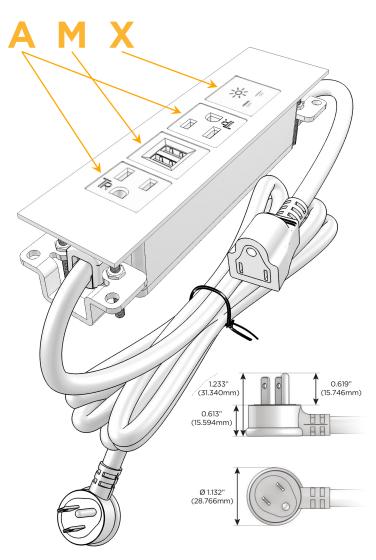

### Plug:

Supplied with Low Profile Flat 45° Angle 120 VAC

Optional Standard Straight 120 VAC Plug

Optional Straight 120 VAC Pass-through Plug

- CLEAN, COMPACT DESIGN
- **STREAMLINED**
- LOW PROFILE
- SIDE-EXITING CORDS
- **PLUG & PLAY**
- 6' AC CORD & PLUG (FLAT PLUG STANDARD)
- **CUSTOMIZABLE CONFIGURATIONS AND FINISHES**
- **UL LISTED FOR MOUNTING IN FURNITURE**
- 15A

## **Modules/Ports:**

- A Tamper Resistant AC Receptacle
- M Double USB-A (Fast Charging Ports 18W)
- X Switched AC