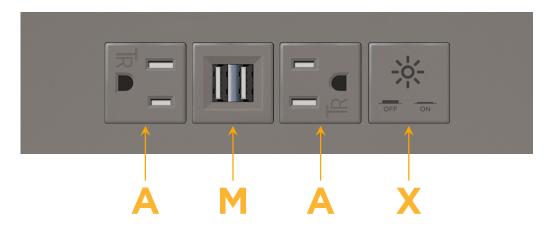

## **Modules/Ports:**

- A Tamper Resistant AC Receptacle
- M Double USB-A (Fast Charging Ports 18W)
- X Switched AC