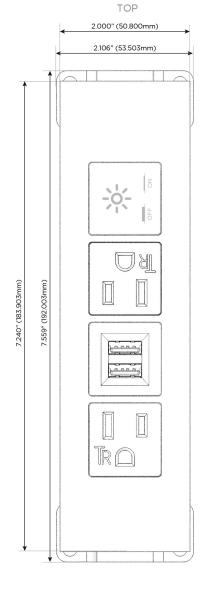

#### **Module/Port Options:**

- **Tamper Resistant AC Receptacle**
- USB-A & USB-C (20W)
- Double USB-A (Fast Charging Ports 18W)
- **HDMI**
- CAT 6
- 12 RJ 12
- X Switched AC
- 3-Way Switch (Low Voltage)
- V USB-C (45W High Speed Charging Port)
- USB-C (25W High Speed Charging Port)
- R Switched AC (Rocker Switch)
- D **Dimmer Switch**

## **Modules/Ports:**

- A Tamper Resistant AC Receptacle
- M Double USB-A (Fast Charging Ports 18W)
- X Switched AC