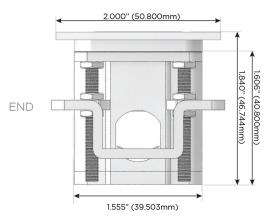

High Speed Charging Port)
- R Switched AC (Rocker Switch)
- D **Dimmer Switch**

### Plug:

Supplied with Low Profile Flat 45° Angle 120 VAC

Optional Standard Straight 120 VAC Plug

Optional Straight 120 VAC Pass-through Plug

- CLEAN, COMPACT DESIGN
- **STREAMLINED**
- LOW PROFILE
- SIDE-EXITING CORDS
- **PLUG & PLAY**
- 6' AC CORD & PLUG (FLAT PLUG STANDARD)
- **CUSTOMIZABLE CONFIGURATIONS AND FINISHES**
- **UL LISTED FOR MOUNTING IN FURNITURE**
- 15A





#### AC POWER & DATA CONNECTIVITY SOLUTION

M-POWER-4TM2-AMAX-M2ATP

Specs:

# Distributed by



Mormax Company, Inc.

<u>&</u>

914-699-0101

8 Westchester Plaza Elmsford, NY 10523 sales@mormax.com
mormax.com

## **Modules/Ports:**

- A Tamper Resistant AC Receptacle
- M Double USB-A (Fast Charging Ports 18W)
- X Switched AC