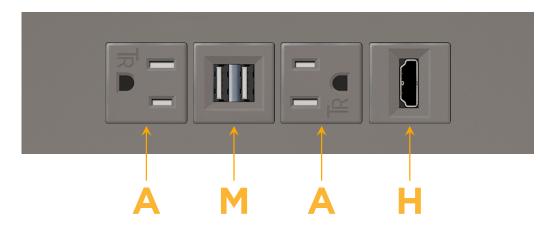

# Specs: Modules/Ports:

- A Tamper Resistant AC Receptacle
- M Double USB-A (Fast Charging Ports 18W)
- H HDMI