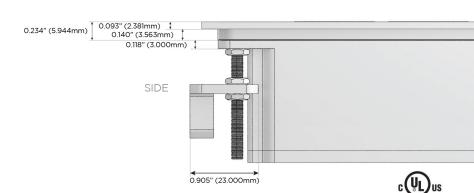

# AC POWER & DATA CONNECTIVITY SOLUTION

M-POWER-4TM2-AMAH-M2ATP

11 12 7 (1 1) (1 1 1 12) (11