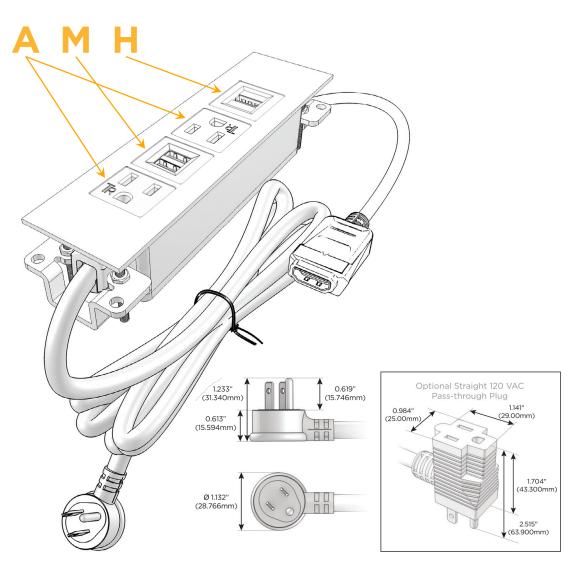

# Plug:

Supplied with Low Profile Flat 45° Angle 120 VAC

Optional Standard Straight 120 VAC Plug

Optional Straight 120 VAC Pass-through Plug

- CLEAN, COMPACT DESIGN
- **STREAMLINED**
- LOW PROFILE
- SIDE-EXITING CORDS
- **PLUG & PLAY**
- 6' AC CORD & PLUG (FLAT PLUG STANDARD)
- **CUSTOMIZABLE CONFIGURATIONS AND FINISHES**
- **UL LISTED FOR MOUNTING IN FURNITURE**
- 15A

# Specs: Modules/Ports:

- A Tamper Resistant AC Receptacle
- M Double USB-A (Fast Charging Ports 18W)
- H HDMI