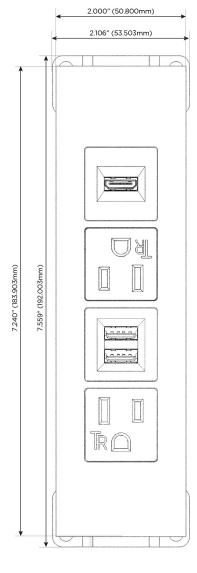

# Specs: Modules/Ports:

- A Tamper Resistant AC Receptacle
- M Double USB-A (Fast Charging Ports 18W)
- H HDMI