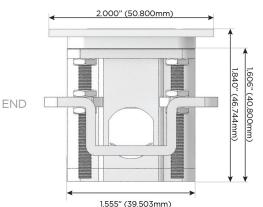

- USB-C (25W High Speed Charging Port)
- R Switched AC (Rocker Switch)
- D Dimmer Switch

## Plug:

Supplied with Low Profile Flat 45° Angle 120 VAC

Optional Standard Straight 120 VAC Plug

Optional Straight 120 VAC Pass-through Plug

- CLEAN, COMPACT DESIGN
- **STREAMLINED**
- LOW PROFILE
- SIDE-EXITING CORDS
- **PLUG & PLAY**
- 6' AC CORD & PLUG (FLAT PLUG STANDARD)
- **CUSTOMIZABLE CONFIGURATIONS AND FINISHES**
- **UL LISTED FOR MOUNTING IN FURNITURE**
- 15A





## AC POWER & DATA CONNECTIVITY SOLUTION

M-POWER-4TM2-AM6H-M2ATP

Specs:

# Distributed by



Mormax Company, Inc.
8 Westchester Plaza

Elmsford, NY 10523

<u>@</u>

914-699-0101

sales@mormax.com mormax.com

Modules/Ports:

- A Tamper Resistant AC Receptacle
- M Double USB-A (Fast Charging Ports 18W)
- 6 CAT 6
- H HDMI