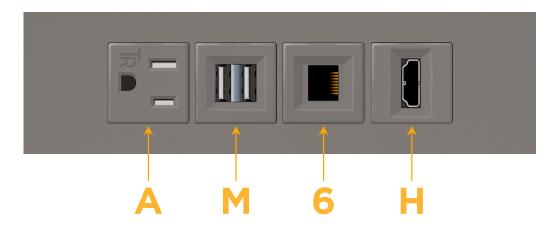

# Distributed by

Mormax Company, Inc.
8 Westchester Plaza

Elmsford, NY 10523

<u>@</u>

914-699-0101

sales@mormax.com mormax.com

Modules/Ports:

- A Tamper Resistant AC Receptacle
- M Double USB-A (Fast Charging Ports 18W)
- 6 CAT 6
- H HDMI