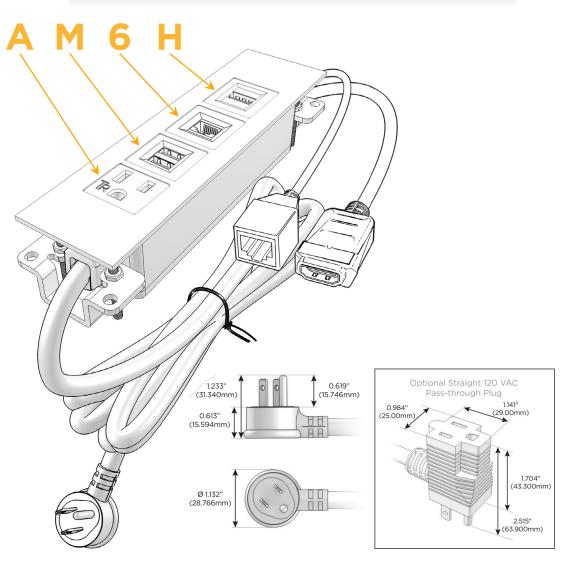

## Plug:

Supplied with Low Profile Flat 45° Angle 120 VAC

Optional Standard Straight 120 VAC Plug

Optional Straight 120 VAC Pass-through Plug

- CLEAN, COMPACT DESIGN
- **STREAMLINED**
- LOW PROFILE
- SIDE-EXITING CORDS
- **PLUG & PLAY**
- 6' AC CORD & PLUG (FLAT PLUG STANDARD)
- **CUSTOMIZABLE CONFIGURATIONS AND FINISHES**
- **UL LISTED FOR MOUNTING IN FURNITURE**
- 15A

# Distributed by

Mormax Company, Inc.
8 Westchester Plaza

Elmsford, NY 10523

<u>@</u>

914-699-0101

sales@mormax.com mormax.com

Modules/Ports:

- A Tamper Resistant AC Receptacle
- M Double USB-A (Fast Charging Ports 18W)
- 6 CAT 6
- H HDMI