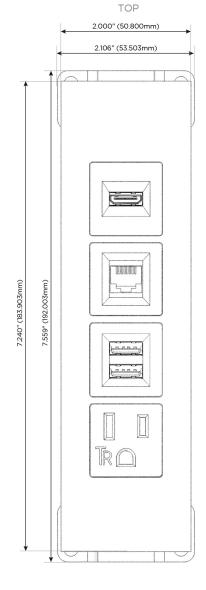

## AC POWER & DATA CONNECTIVITY SOLUTION

M-POWER-4TM2-AM6H-M2ATP

Specs:

# Distributed by

Mormax Company, Inc.
8 Westchester Plaza

Elmsford, NY 10523

<u>@</u>

914-699-0101

sales@mormax.com mormax.com

Modules/Ports:

- A Tamper Resistant AC Receptacle
- M Double USB-A (Fast Charging Ports 18W)
- 6 CAT 6
- H HDMI