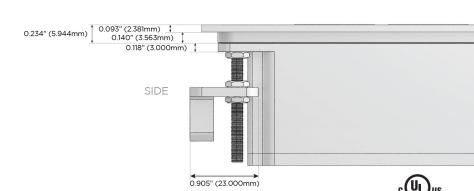

USB-C (25W High Speed Charging Port)
- R Switched AC (Rocker Switch)
- D Dimmer Switch

## Plug:

Supplied with Low Profile Flat 45° Angle 120 VAC

Optional Standard Straight 120 VAC Plug

Optional Straight 120 VAC Pass-through Plug

- CLEAN, COMPACT DESIGN
- **STREAMLINED**
- LOW PROFILE
- SIDE-EXITING CORDS
- **PLUG & PLAY**
- 6' AC CORD & PLUG (FLAT PLUG STANDARD)
- **CUSTOMIZABLE CONFIGURATIONS AND FINISHES**
- **UL LISTED FOR MOUNTING IN FURNITURE**
- 15A





## AC POWER & DATA CONNECTIVITY SOLUTION

M-POWER-4TM2-AM6H-M2ATP

Specs:

# Distributed by



Mormax Company, Inc.
8 Westchester Plaza

Elmsford, NY 10523

<u>@</u>

914-699-0101

sales@mormax.com mormax.com

Modules/Ports:

- A Tamper Resistant AC Receptacle
- M Double USB-A (Fast Charging Ports 18W)
- 6 CAT 6
- H HDMI