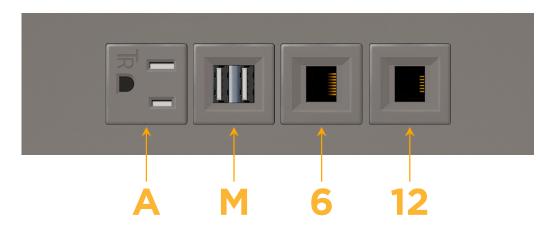

## **Module/Port Options:**

- **Tamper Resistant AC Receptacle**
- USB-A & USB-C (20W)
- Double USB-A (Fast Charging Ports 18W)
- **HDMI**
- CAT 6
- 12 RJ 12
- X Switched AC
- 3-Way Switch (Low Voltage)
- V USB-C (45W High Speed Charging Port)
- USB-C (25W High Speed Charging Port)
- R Switched AC (Rocker Switch)
- D Dimmer Switch

# **Modules/Ports:**

- **Tamper Resistant AC Receptacle**
- Double USB-A (Fast Charging Ports 18W)
- CAT 6
- RJ 12