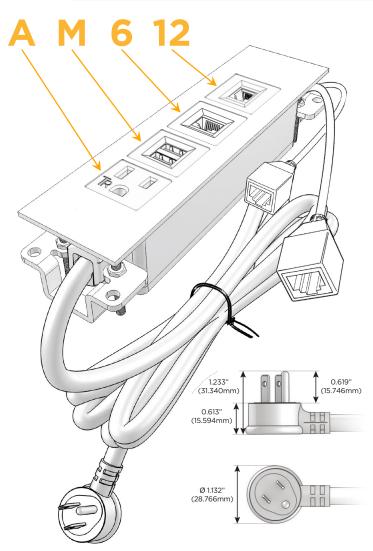

## **Module/Port Options:**

- **Tamper Resistant AC Receptacle**
- USB-A & USB-C (20W)
- Double USB-A (Fast Charging Ports 18W)
- **HDMI**
- CAT 6
- 12 RJ 12
- X Switched AC
- 3-Way Switch (Low Voltage)
- V USB-C (45W High Speed Charging Port)
- USB-C (25W High Speed Charging Port)
- R Switched AC (Rocker Switch)
- D Dimmer Switch

## Plug:

Supplied with Low Profile Flat 45° Angle 120 VAC

Optional Standard Straight 120 VAC Plug

Optional Straight 120 VAC Pass-through Plug

- CLEAN, COMPACT DESIGN
- **STREAMLINED**
- LOW PROFILE
- SIDE-EXITING CORDS
- **PLUG & PLAY**
- 6' AC CORD & PLUG (FLAT PLUG STANDARD)
- **CUSTOMIZABLE CONFIGURATIONS AND FINISHES**
- **UL LISTED FOR MOUNTING IN FURNITURE**
- 15A

# **Modules/Ports:**

- **Tamper Resistant AC Receptacle**
- Double USB-A (Fast Charging Ports 18W)
- CAT 6
- RJ 12