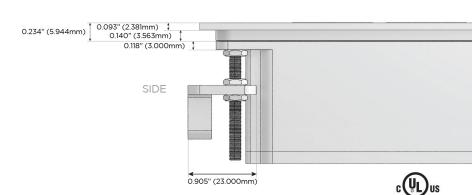

- USB-C (25W High Speed Charging Port)
- R Switched AC (Rocker Switch)
- D Dimmer Switch

## Plug:

Supplied with Low Profile Flat 45° Angle 120 VAC

Optional Standard Straight 120 VAC Plug

Optional Straight 120 VAC Pass-through Plug

- CLEAN, COMPACT DESIGN
- **STREAMLINED**
- LOW PROFILE
- SIDE-EXITING CORDS
- **PLUG & PLAY**
- 6' AC CORD & PLUG (FLAT PLUG STANDARD)
- **CUSTOMIZABLE CONFIGURATIONS AND FINISHES**
- **UL LISTED FOR MOUNTING IN FURNITURE**
- 15A





Specs:

## AC POWER & DATA CONNECTIVITY SOLUTION

M-POWER-4TM2-AM612-M2ATP

# Distributed by



Mormax Company, Inc. 8 Westchester Plaza

Elmsford, NY 10523

914-699-0101

mormax.com

sales@mormax.com

# **Modules/Ports:**

- **Tamper Resistant AC Receptacle**
- Double USB-A (Fast Charging Ports 18W)
- CAT 6
- RJ 12