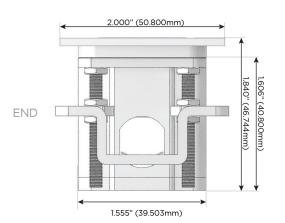

t)
- USB-C (25W High Speed Charging Port)
- R Switched AC (Rocker Switch)
- D Dimmer Switch

## Plug:

Supplied with Low Profile Flat 45° Angle 120 VAC

Optional Standard Straight 120 VAC Plug

Optional Straight 120 VAC Pass-through Plug

- CLEAN, COMPACT DESIGN
- **STREAMLINED**
- LOW PROFILE
- SIDE-EXITING CORDS
- **PLUG & PLAY**
- 6' AC CORD & PLUG (FLAT PLUG STANDARD)
- **CUSTOMIZABLE CONFIGURATIONS AND FINISHES**
- **UL LISTED FOR MOUNTING IN FURNITURE**
- 15A





Specs:

## AC POWER & DATA CONNECTIVITY SOLUTION

M-POWER-4TM2-AM612-M2ATP

# Distributed by



Mormax Company, Inc. 8 Westchester Plaza

Elmsford, NY 10523

914-699-0101

mormax.com

sales@mormax.com

# **Modules/Ports:**

- **Tamper Resistant AC Receptacle**
- Double USB-A (Fast Charging Ports 18W)
- CAT 6
- RJ 12