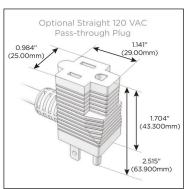

## Plug:

Supplied with Low Profile Flat 45° Angle 120 VAC

Optional Standard Straight 120 VAC Plug

Optional Straight 120 VAC Pass-through Plug

- CLEAN, COMPACT DESIGN
- **STREAMLINED**
- LOW PROFILE
- SIDE-EXITING CORDS
- **PLUG & PLAY**
- 6' AC CORD & PLUG (FLAT PLUG STANDARD)
- **CUSTOMIZABLE CONFIGURATIONS AND FINISHES**
- **UL LISTED FOR MOUNTING IN FURNITURE**
- 15A