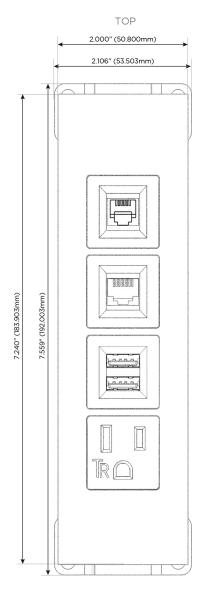

## **Module/Port Options:**

- **Tamper Resistant AC Receptacle**
- USB-A & USB-C (20W)
- Double USB-A (Fast Charging Ports 18W)
- **HDMI**
- CAT 6
- 12 RJ 12
- X Switched AC
- 3-Way Switch (Low Voltage)
- V USB-C (45W High Speed Charging Port)
- USB-C (25W High Speed Charging Port)
- R Switched AC (Rocker Switch)
- D Dimmer Switch

# **Modules/Ports:**

- **Tamper Resistant AC Receptacle**
- Double USB-A (Fast Charging Ports 18W)
- CAT 6
- RJ 12