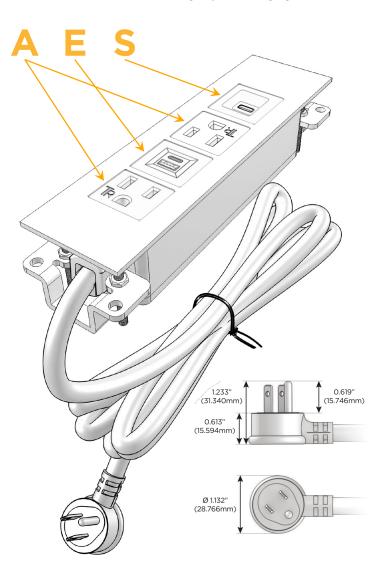

#### Plug:

Supplied with Low Profile Flat 45° Angle 120 VAC

Optional Standard Straight 120 VAC Plug

Optional Straight 120 VAC Pass-through Plug

- CLEAN, COMPACT DESIGN
- **STREAMLINED**
- LOW PROFILE
- SIDE-EXITING CORDS
- **PLUG & PLAY**
- 6' AC CORD & PLUG (FLAT PLUG STANDARD)
- **CUSTOMIZABLE CONFIGURATIONS AND FINISHES**
- **UL LISTED FOR MOUNTING IN FURNITURE**
- 15A