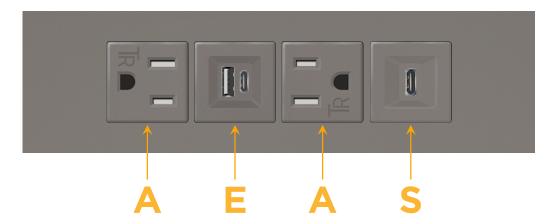

#### **Module/Port Options:**

- **Tamper Resistant AC Receptacle**
- USB-A & USB-C (20W)
- Double USB-A (Fast Charging Ports 18W)
- **HDMI**
- CAT 6
- 12 RJ 12
- X Switched AC
- 3-Way Switch (Low Voltage)
- V USB-C (45W High Speed Charging Port)
- USB-C (25W High Speed Charging Port)
- R Switched AC (Rocker Switch)
- D **Dimmer Switch**

# Distributed by

Mormax Company, Inc.

914-699-0101

mormax.com

sales@mormax.com

8 Westchester Plaza Elmsford, NY 10523

**Tamper Resistant AC Receptacle** USB-A & USB-C (20W)

USB-C (25W High Speed Charging Port)