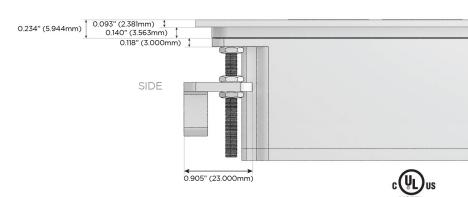

Charging Port)
- USB-C (25W High Speed Charging Port)
- R Switched AC (Rocker Switch)
- D **Dimmer Switch**

#### Plug:

Supplied with Low Profile Flat 45° Angle 120 VAC

Optional Standard Straight 120 VAC Plug

Optional Straight 120 VAC Pass-through Plug

- CLEAN, COMPACT DESIGN
- **STREAMLINED**
- LOW PROFILE
- SIDE-EXITING CORDS
- **PLUG & PLAY**
- 6' AC CORD & PLUG (FLAT PLUG STANDARD)
- **CUSTOMIZABLE CONFIGURATIONS AND FINISHES**
- **UL LISTED FOR MOUNTING IN FURNITURE**
- 15A





#### AC POWER & DATA CONNECTIVITY SOLUTION

M-POWER-4TM2-AEAS-M2ATP

Specs:

# Distributed by



Mormax Company, Inc.

914-699-0101

mormax.com

sales@mormax.com

8 Westchester Plaza Elmsford, NY 10523



**Tamper Resistant AC Receptacle** USB-A & USB-C (20W)

USB-C (25W High Speed Charging Port)