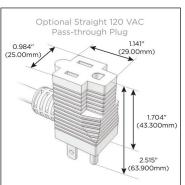

#### Plug:

Supplied with Low Profile Flat 45° Angle 120 VAC

Optional Standard Straight 120 VAC Plug

Optional Straight 120 VAC Pass-through Plug

- CLEAN, COMPACT DESIGN
- **STREAMLINED**
- LOW PROFILE
- SIDE-EXITING CORDS
- **PLUG & PLAY**
- 6' AC CORD & PLUG (FLAT PLUG STANDARD)
- **CUSTOMIZABLE CONFIGURATIONS AND FINISHES**
- **UL LISTED FOR MOUNTING IN FURNITURE**
- 15A