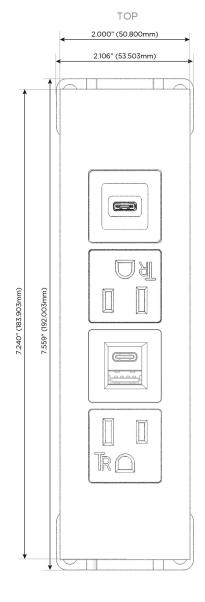

#### **Module/Port Options:**

- **Tamper Resistant AC Receptacle**
- USB-A & USB-C (20W)
- Double USB-A (Fast Charging Ports 18W)
- **HDMI**
- CAT 6
- 12 RJ 12
- X Switched AC
- 3-Way Switch (Low Voltage)
- V USB-C (45W High Speed Charging Port)
- USB-C (25W High Speed Charging Port)
- R Switched AC (Rocker Switch)
- D **Dimmer Switch**

# Distributed by

Mormax Company, Inc.

914-699-0101

mormax.com

sales@mormax.com

8 Westchester Plaza Elmsford, NY 10523

**Tamper Resistant AC Receptacle** USB-A & USB-C (20W)

USB-C (25W High Speed Charging Port)