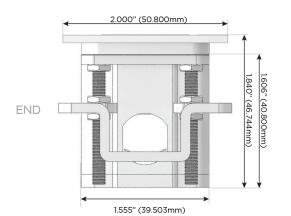

d Charging Port)
- USB-C (25W High Speed Charging Port)
- R Switched AC (Rocker Switch)
- D **Dimmer Switch**

#### Plug:

Supplied with Low Profile Flat 45° Angle 120 VAC

Optional Standard Straight 120 VAC Plug

Optional Straight 120 VAC Pass-through Plug

- CLEAN, COMPACT DESIGN
- **STREAMLINED**
- LOW PROFILE
- SIDE-EXITING CORDS
- **PLUG & PLAY**
- 6' AC CORD & PLUG (FLAT PLUG STANDARD)
- **CUSTOMIZABLE CONFIGURATIONS AND FINISHES**
- **UL LISTED FOR MOUNTING IN FURNITURE**
- 15A





#### AC POWER & DATA CONNECTIVITY SOLUTION

M-POWER-4TM2-AEAS-M2ATP

Specs:

# Distributed by



Mormax Company, Inc.

914-699-0101

mormax.com

sales@mormax.com

8 Westchester Plaza Elmsford, NY 10523



**Tamper Resistant AC Receptacle** USB-A & USB-C (20W)

USB-C (25W High Speed Charging Port)