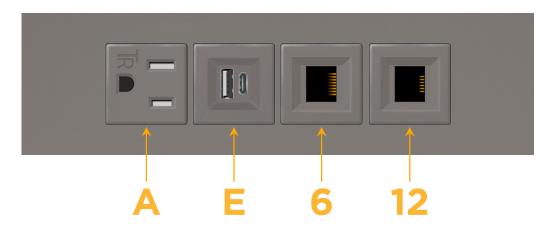

#### **Module/Port Options:**

- **Tamper Resistant AC Receptacle**
- USB-A & USB-C (20W)
- Double USB-A (Fast Charging Ports 18W)
- **HDMI**
- CAT 6
- 12 RJ 12
- X Switched AC
- 3-Way Switch (Low Voltage)
- V USB-C (45W High Speed Charging Port)
- USB-C (25W High Speed Charging Port)
- R Switched AC (Rocker Switch)
- D **Dimmer Switch**

# Modules/Ports:

- A Tamper Resistant AC Receptacle
- E USB-A & USB-C (20W)
- 6 CAT 6
- 12 RJ 12