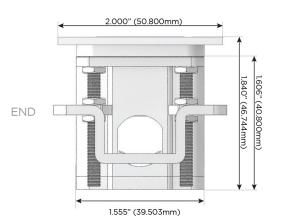

#### Plug:

Supplied with Low Profile Flat 45° Angle 120 VAC

Optional Standard Straight 120 VAC Plug

Optional Straight 120 VAC Pass-through Plug

- CLEAN, COMPACT DESIGN
- **STREAMLINED**
- LOW PROFILE
- SIDE-EXITING CORDS
- **PLUG & PLAY**
- 6' AC CORD & PLUG (FLAT PLUG STANDARD)
- **CUSTOMIZABLE CONFIGURATIONS AND FINISHES**
- **UL LISTED FOR MOUNTING IN FURNITURE**
- 15A