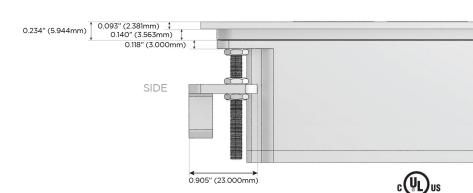

- USB-C (25W High Speed Charging Port)
- R Switched AC (Rocker Switch)
- D **Dimmer Switch**

#### Plug:

Supplied with Low Profile Flat 45° Angle 120 VAC

Optional Standard Straight 120 VAC Plug

Optional Straight 120 VAC Pass-through Plug

- CLEAN, COMPACT DESIGN
- **STREAMLINED**
- LOW PROFILE
- SIDE-EXITING CORDS
- **PLUG & PLAY**
- 6' AC CORD & PLUG (FLAT PLUG STANDARD)
- **CUSTOMIZABLE CONFIGURATIONS AND FINISHES**
- **UL LISTED FOR MOUNTING IN FURNITURE**
- 15A





#### AC POWER & DATA CONNECTIVITY SOLUTION

M-POWER-4TM2-AE612-M2ATP

Specs:

## Distributed by



Mormax Company, Inc.
8 Westchester Plaza

Elmsford, NY 10523

<u>&</u>

914-699-0101

sales@mormax.com mormax.com

# Modules/Ports:

- A Tamper Resistant AC Receptacle
- E USB-A & USB-C (20W)
- 6 CAT 6
- 12 RJ 12