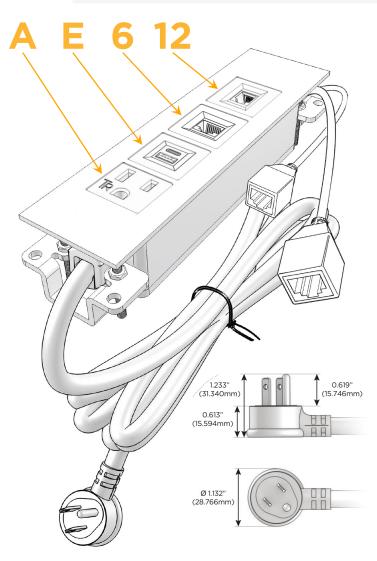

#### **Module/Port Options:**

- **Tamper Resistant AC Receptacle**
- USB-A & USB-C (20W)
- Double USB-A (Fast Charging Ports 18W)
- **HDMI**
- CAT 6
- 12 RJ 12
- X Switched AC
- 3-Way Switch (Low Voltage)
- V USB-C (45W High Speed Charging Port)
- USB-C (25W High Speed Charging Port)
- R Switched AC (Rocker Switch)
- D **Dimmer Switch**

#### Plug:

Supplied with Low Profile Flat 45° Angle 120 VAC

Optional Standard Straight 120 VAC Plug

Optional Straight 120 VAC Pass-through Plug

- CLEAN, COMPACT DESIGN
- **STREAMLINED**
- LOW PROFILE
- SIDE-EXITING CORDS
- **PLUG & PLAY**
- 6' AC CORD & PLUG (FLAT PLUG STANDARD)
- **CUSTOMIZABLE CONFIGURATIONS AND FINISHES**
- **UL LISTED FOR MOUNTING IN FURNITURE**
- 15A

# Modules/Ports:

- A Tamper Resistant AC Receptacle
- E USB-A & USB-C (20W)
- 6 CAT 6
- 12 RJ 12