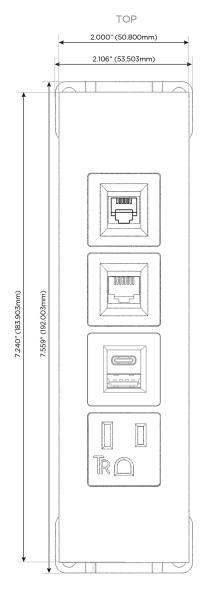

#### **Module/Port Options:**

- **Tamper Resistant AC Receptacle**
- USB-A & USB-C (20W)
- Double USB-A (Fast Charging Ports 18W)
- **HDMI**
- CAT 6
- 12 RJ 12
- X Switched AC
- 3-Way Switch (Low Voltage)
- V USB-C (45W High Speed Charging Port)
- USB-C (25W High Speed Charging Port)
- R Switched AC (Rocker Switch)
- D **Dimmer Switch**

# Modules/Ports:

- A Tamper Resistant AC Receptacle
- E USB-A & USB-C (20W)
- 6 CAT 6
- 12 RJ 12