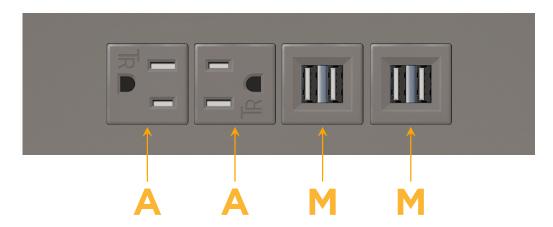

# **Modules/Ports:**

A Tamper Resistant AC Receptacle

M Double USB-A (Fast Charging Ports - 18W)