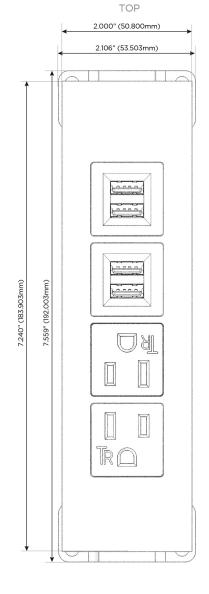

### **Module/Port Options:**

- **Tamper Resistant AC Receptacle**
- USB-A & USB-C (20W)
- Double USB-A (Fast Charging Ports 18W)
- **HDMI**
- CAT 6
- 12 RJ 12
- X Switched AC
- 3-Way Switch (Low Voltage)
- V USB-C (45W High Speed Charging Port)
- USB-C (25W High Speed Charging Port)
- R Switched AC (Rocker Switch)
- D **Dimmer Switch**

# **Modules/Ports:**

A Tamper Resistant AC Receptacle

M Double USB-A (Fast Charging Ports - 18W)