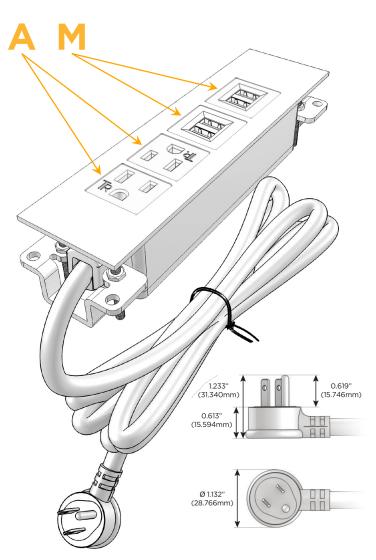

### Plug:

Supplied with Low Profile Flat 45° Angle 120 VAC

Optional Standard Straight 120 VAC Plug

Optional Straight 120 VAC Pass-through Plug

- CLEAN, COMPACT DESIGN
- **STREAMLINED**
- LOW PROFILE
- SIDE-EXITING CORDS
- **PLUG & PLAY**
- 6' AC CORD & PLUG (FLAT PLUG STANDARD)
- **CUSTOMIZABLE CONFIGURATIONS AND FINISHES**
- **UL LISTED FOR MOUNTING IN FURNITURE**
- 15A

# **Modules/Ports:**

A Tamper Resistant AC Receptacle

M Double USB-A (Fast Charging Ports - 18W)