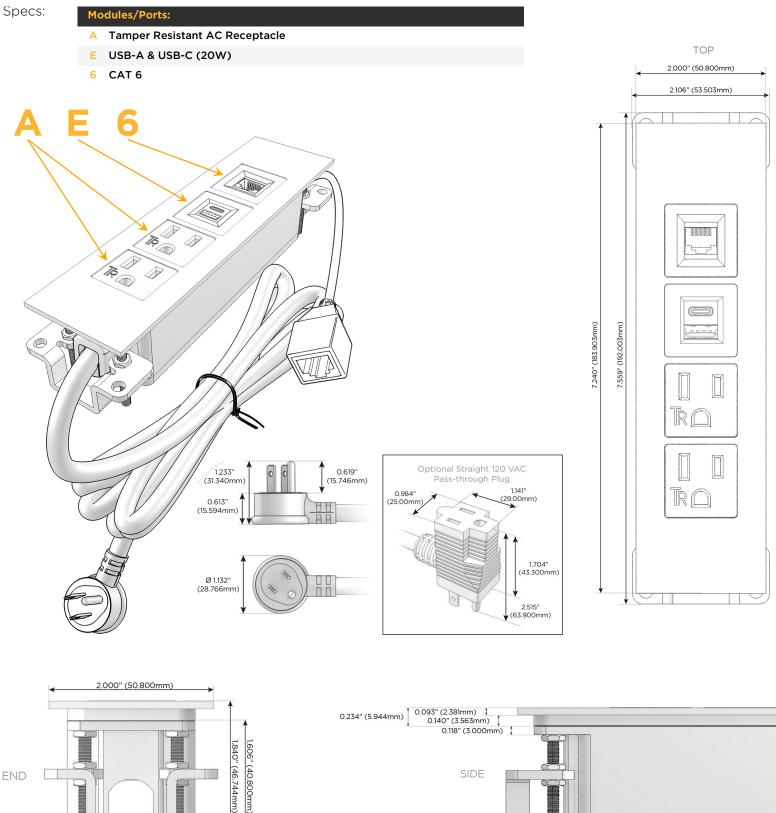

## M-POWER-4TM2-AAE6-M2ATP

#### Module/Port Options:

- A Tamper Resistant AC Receptacle
- E USB-A & USB-C (20W)
- M Double USB-A (Fast Charging Ports 18W)
- H HDMI
- 6 CAT 6
- 12 RJ 12
- X Switched AC
- Y 3-Way Switch (Low Voltage)
- V USB-C (45W High Speed Charging Port)
- S USB-C (25W High Speed Charging Port)
- R Switched AC (Rocker Switch)
- D Dimmer Switch

#### Plug:

Supplied with Low Profile Flat 45° Angle 120 VAC Plug

**Optional Standard Straight 120 VAC Plug** 

Optional Straight 120 VAC Pass-through Plug

- CLEAN, COMPACT DESIGN
- STREAMLINED
- LOW PROFILE
- SIDE-EXITING CORDS
- PLUG & PLAY
- 6' AC CORD & PLUG (FLAT PLUG STANDARD)
- CUSTOMIZABLE CONFIGURATIONS AND FINISHES
- UL LISTED FOR MOUNTING IN FURNITURE
- 15A