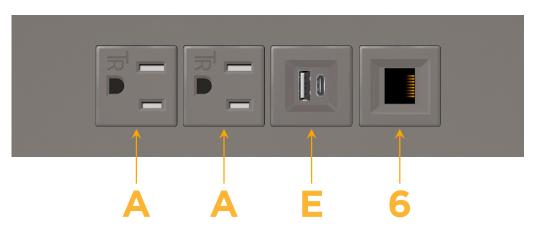

## M-POWER-4TM2-AAE6-M2ATP

#### Module/Port Options:

- A Tamper Resistant AC Receptacle
- E USB-A & USB-C (20W)
- M Double USB-A (Fast Charging Ports 18W)
- H HDMI
- 6 CAT 6
- 12 RJ 12
- X Switched AC
- Y 3-Way Switch (Low Voltage)
- V USB-C (45W High Speed Charging Port)
- S USB-C (25W High Speed Charging Port)
- R Switched AC (Rocker Switch)
- D Dimmer Switch