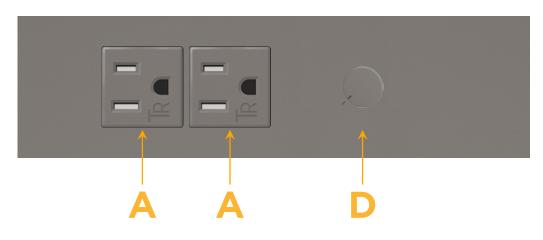

## M-POWER-4TM2-AAD-M2STP

ilable M-POWER-41M2-AAD-M2

### Module/Port Options:

- A Tamper Resistant AC Receptacle
- E USB-A & USB-C (20W)
- M Double USB-A (Fast Charging Ports 18W)
- H HDMI
- 6 CAT 6
- 12 RJ 12
- X Switched AC
- Y 3-Way Switch (Low Voltage)
- V USB-C (45W High Speed Charging Port)
- S USB-C (25W High Speed Charging Port)
- R Switched AC (Rocker Switch)
- D Dimmer Switch