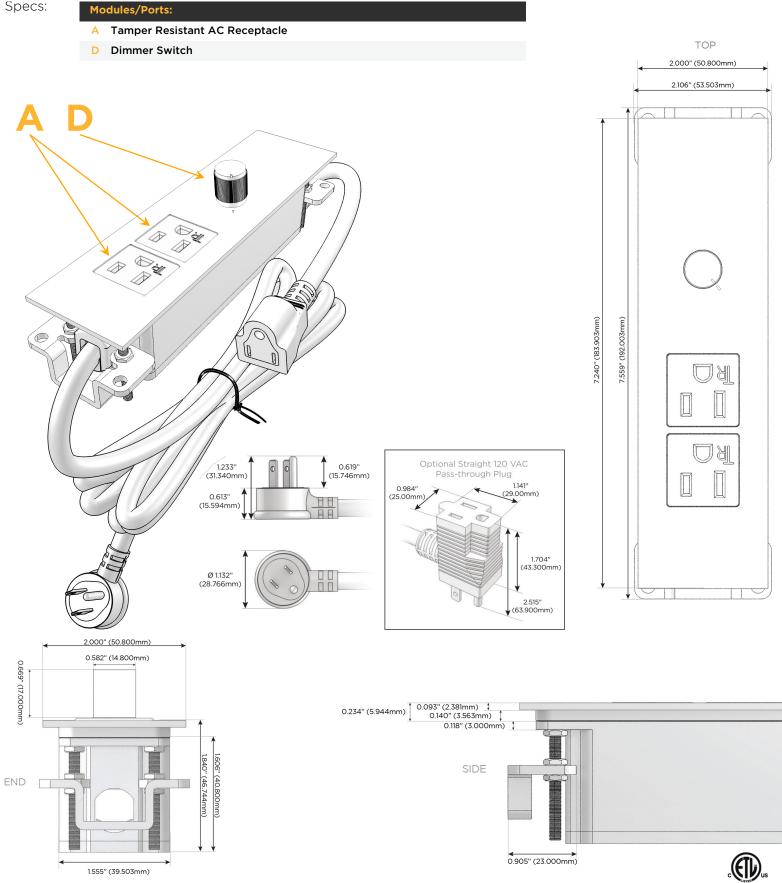

## M-POWER-4TM2-AAD-M2STP

ilable M-POWER-41M2-AAD-M2

### Module/Port Options:

- A Tamper Resistant AC Receptacle
- E USB-A & USB-C (20W)
- M Double USB-A (Fast Charging Ports 18W)
- H HDMI
- 6 CAT 6
- 12 RJ 12
- X Switched AC
- Y 3-Way Switch (Low Voltage)
- V USB-C (45W High Speed Charging Port)
- S USB-C (25W High Speed Charging Port)
- R Switched AC (Rocker Switch)
- D Dimmer Switch

#### Plug:

Supplied with Low Profile Flat 45° Angle 120 VAC Plug

- Optional Standard Straight 120 VAC Plug
- Optional Straight 120 VAC Pass-through Plug

- CLEAN, COMPACT DESIGN
- STREAMLINED
- LOW PROFILE
- SIDE-EXITING CORDS
- PLUG & PLAY
- 6' AC CORD & PLUG (FLAT PLUG STANDARD)
- CUSTOMIZABLE CONFIGURATIONS AND FINISHES
- ETL LISTED FOR MOUNTING IN FURNITURE
- 15A