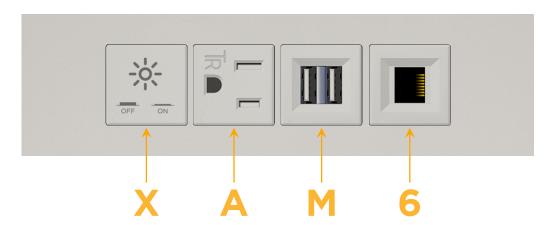

#### **Module/Port Options:**

- **Tamper Resistant AC Receptacle**
- USB-A & USB-C (20W)
- Double USB-A (Fast Charging Ports 18W)
- **HDMI**
- CAT 6
- 12 RJ 12
- X Switched AC
- 3-Way Switch (Low Voltage)
- V USB-C (45W High Speed Charging Port)
- USB-C (25W High Speed Charging Port)
- R Switched AC (Rocker Switch)
- D **Dimmer Switch**

## **Modules/Ports:**

- Switched AC
- **Tamper Resistant AC Receptacle**
- Double USB-A (Fast Charging Ports 18W)
- CAT 6