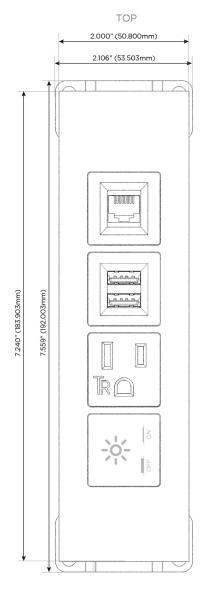

#### **Module/Port Options:**

- **Tamper Resistant AC Receptacle**
- USB-A & USB-C (20W)
- Double USB-A (Fast Charging Ports 18W)
- **HDMI**
- CAT 6
- 12 RJ 12
- X Switched AC
- 3-Way Switch (Low Voltage)
- V USB-C (45W High Speed Charging Port)
- USB-C (25W High Speed Charging Port)
- R Switched AC (Rocker Switch)
- D **Dimmer Switch**

## **Modules/Ports:**

- Switched AC
- **Tamper Resistant AC Receptacle**
- Double USB-A (Fast Charging Ports 18W)
- CAT 6