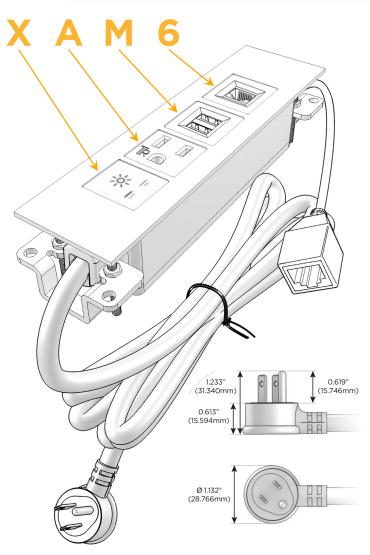

#### AC POWER & DATA CONNECTIVITY SOLUTION

M-POWER-4TG1-XAM6-G1ATP

#### Plug:

Supplied with Low Profile Flat 45° Angle 120 VAC

Optional Standard Straight 120 VAC Plug

Optional Straight 120 VAC Pass-through Plug

- CLEAN, COMPACT DESIGN
- **STREAMLINED**
- LOW PROFILE
- SIDE-EXITING CORDS
- **PLUG & PLAY**
- 6' AC CORD & PLUG (FLAT PLUG STANDARD)
- **CUSTOMIZABLE CONFIGURATIONS AND FINISHES**
- **UL LISTED FOR MOUNTING IN FURNITURE**
- 15A

## **Modules/Ports:**

- Switched AC
- **Tamper Resistant AC Receptacle**
- Double USB-A (Fast Charging Ports 18W)
- CAT 6