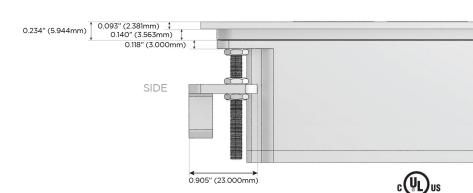

h Speed Charging Port)
- R Switched AC (Rocker Switch)
- D **Dimmer Switch**

#### Plug:

Supplied with Low Profile Flat 45° Angle 120 VAC

Optional Standard Straight 120 VAC Plug

Optional Straight 120 VAC Pass-through Plug

- CLEAN, COMPACT DESIGN
- **STREAMLINED**
- LOW PROFILE
- SIDE-EXITING CORDS
- **PLUG & PLAY**
- 6' AC CORD & PLUG (FLAT PLUG STANDARD)
- **CUSTOMIZABLE CONFIGURATIONS AND FINISHES**
- **UL LISTED FOR MOUNTING IN FURNITURE**
- 15A





#### AC POWER & DATA CONNECTIVITY SOLUTION

M-POWER-4TG1-XAM6-G1ATP

# Distributed by



Mormax Company, Inc.

8 Westchester Plaza Elmsford, NY 10523

914-699-0101

sales@mormax.com mormax.com

### Specs:

## **Modules/Ports:**

- Switched AC
- **Tamper Resistant AC Receptacle**
- Double USB-A (Fast Charging Ports 18W)
- CAT 6