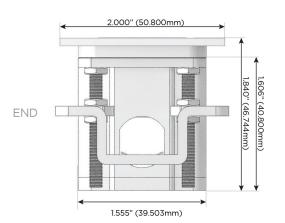

igh Speed Charging Port)
- R Switched AC (Rocker Switch)
- D **Dimmer Switch**

#### Plug:

Supplied with Low Profile Flat 45° Angle 120 VAC

Optional Standard Straight 120 VAC Plug

Optional Straight 120 VAC Pass-through Plug

- CLEAN, COMPACT DESIGN
- **STREAMLINED**
- LOW PROFILE
- SIDE-EXITING CORDS
- **PLUG & PLAY**
- 6' AC CORD & PLUG (FLAT PLUG STANDARD)
- **CUSTOMIZABLE CONFIGURATIONS AND FINISHES**
- **UL LISTED FOR MOUNTING IN FURNITURE**
- 15A





#### AC POWER & DATA CONNECTIVITY SOLUTION

M-POWER-4TG1-XAM6-G1ATP

# Distributed by



Mormax Company, Inc.

8 Westchester Plaza Elmsford, NY 10523

914-699-0101

sales@mormax.com mormax.com

### Specs:

## **Modules/Ports:**

- Switched AC
- **Tamper Resistant AC Receptacle**
- Double USB-A (Fast Charging Ports 18W)
- CAT 6