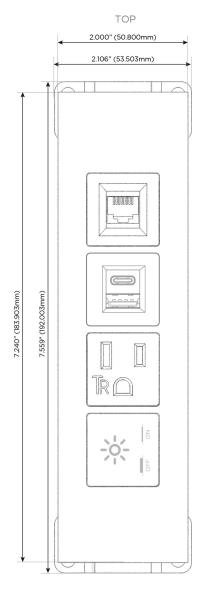

#### Trim Plate Finish: UNICOLOR™ GRAY (ABS)

Custom Finishes Available M-POWER-4TG1-XAE6-G1ATP

#### **Module/Port Options:**

- **Tamper Resistant AC Receptacle**
- USB-A & USB-C (20W)
- Double USB-A (Fast Charging Ports 18W)
- **HDMI**
- CAT 6
- 12 RJ 12
- X Switched AC
- 3-Way Switch (Low Voltage)
- V USB-C (45W High Speed Charging Port)
- USB-C (25W High Speed Charging Port)
- R Switched AC (Rocker Switch)
- D **Dimmer Switch**