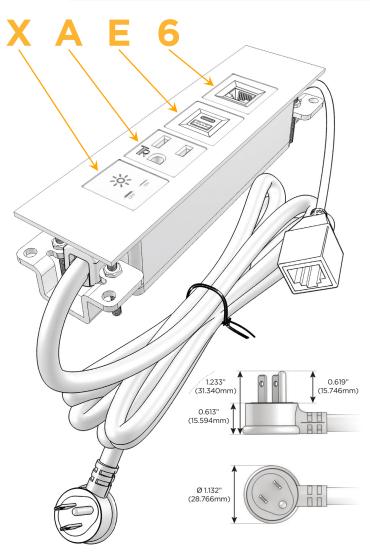

#### AC POWER & DATA CONNECTIVITY SOLUTION

M-POWER-4TG1-XAE6-G1ATP

Distributed by

Mormax Company, Inc. 8 Westchester Plaza

Elmsford, NY 10523

914-699-0101 sales@mormax.com

mormax.com

Metro Light & Power's line of power & data solutions offers sophisticated design elements combined with greater ease of installation. Streamlined and low-profile, enhanced by side-exiting cords, our outlets advance the industry with their cutting edge look and feel. We believe flexibility is key, and we provide a variety of mounting options, including the ability to mount in limited spaces. Our outlets are available in many finishes and configurations, in addition to a custom color and finish capability for our clients.

#### Plug:

Supplied with Low Profile Flat 45° Angle 120 VAC

Optional Standard Straight 120 VAC Plug

Optional Straight 120 VAC Pass-through Plug

- CLEAN, COMPACT DESIGN
- **STREAMLINED**
- LOW PROFILE
- SIDE-EXITING CORDS
- **PLUG & PLAY**
- 6' AC CORD & PLUG (FLAT PLUG STANDARD)
- **CUSTOMIZABLE CONFIGURATIONS AND FINISHES**
- **UL LISTED FOR MOUNTING IN FURNITURE**
- 15A

# Modules/Ports:

- X Switched AC
- A Tamper Resistant AC Receptacle
- E USB-A & USB-C (20W)
- 6 CAT 6