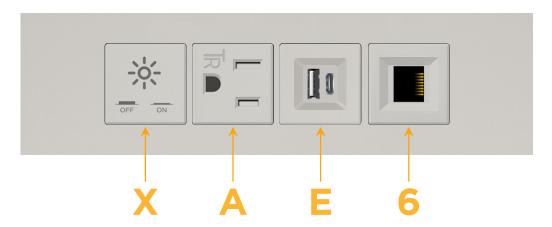

# Modules/Ports:

- X Switched AC
- A Tamper Resistant AC Receptacle
- E USB-A & USB-C (20W)
- 6 CAT 6