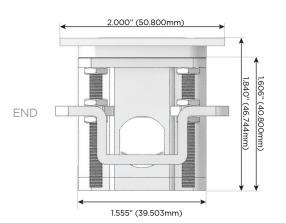

peed Charging Port)
- R Switched AC (Rocker Switch)
- D **Dimmer Switch**

#### Plug:

Supplied with Low Profile Flat 45° Angle 120 VAC

Optional Standard Straight 120 VAC Plug

Optional Straight 120 VAC Pass-through Plug

- CLEAN, COMPACT DESIGN
- **STREAMLINED**
- LOW PROFILE
- SIDE-EXITING CORDS
- **PLUG & PLAY**
- 6' AC CORD & PLUG (FLAT PLUG STANDARD)
- **CUSTOMIZABLE CONFIGURATIONS AND FINISHES**
- **UL LISTED FOR MOUNTING IN FURNITURE**
- 15A





#### AC POWER & DATA CONNECTIVITY SOLUTION

M-POWER-4TG1-XAE6-G1ATP

## Distributed by



Mormax Company, Inc.
8 Westchester Plaza

Elmsford, NY 10523

<u>&</u>

914-699-0101

mormax.com

sales@mormax.com

ITG1-XAE6-G1ATP

Specs:

# Modules/Ports:

- X Switched AC
- A Tamper Resistant AC Receptacle
- E USB-A & USB-C (20W)
- 6 CAT 6