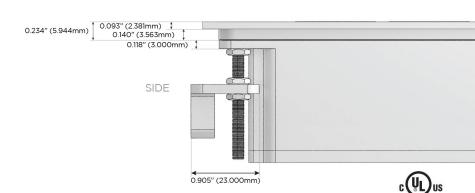

ed Charging Port)
- R Switched AC (Rocker Switch)
- D **Dimmer Switch**

#### Plug:

Supplied with Low Profile Flat 45° Angle 120 VAC

Optional Standard Straight 120 VAC Plug

Optional Straight 120 VAC Pass-through Plug

- CLEAN, COMPACT DESIGN
- **STREAMLINED**
- LOW PROFILE
- SIDE-EXITING CORDS
- **PLUG & PLAY**
- 6' AC CORD & PLUG (FLAT PLUG STANDARD)
- **CUSTOMIZABLE CONFIGURATIONS AND FINISHES**
- **UL LISTED FOR MOUNTING IN FURNITURE**
- 15A





#### AC POWER & DATA CONNECTIVITY SOLUTION

M-POWER-4TG1-XAE6-G1ATP

## Distributed by



Mormax Company, Inc.
8 Westchester Plaza

Elmsford, NY 10523

<u>&</u>

914-699-0101

mormax.com

sales@mormax.com

ITG1-XAE6-G1ATP

Specs:

# Modules/Ports:

- X Switched AC
- A Tamper Resistant AC Receptacle
- E USB-A & USB-C (20W)
- 6 CAT 6