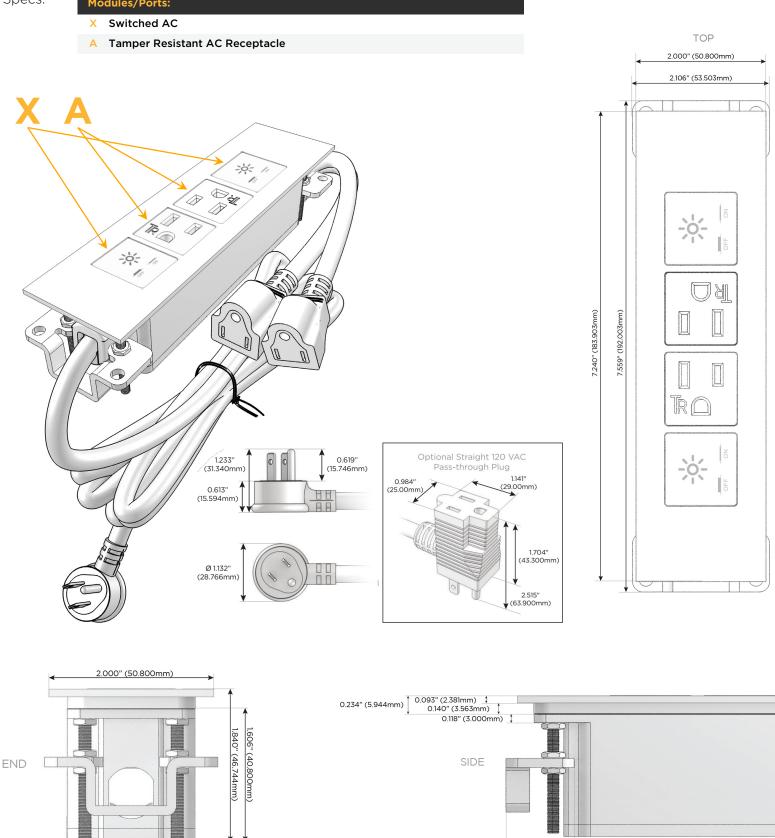

## Module/Port Options:

- A Tamper Resistant AC Receptacle
- E USB-A & USB-C (20W)
- M Double USB-A (Fast Charging Ports 18W)
- H HDMI
- 6 CAT 6
- 12 RJ 12
- X Switched AC
- Y 3-Way Switch (Low Voltage)
- V USB-C (45W High Speed Charging Port)
- S USB-C (25W High Speed Charging Port)
- R Switched AC (Rocker Switch)
- D Dimmer Switch

#### Plug:

Supplied with Low Profile Flat 45° Angle 120 VAC Plug

**Optional Standard Straight 120 VAC Plug** 

Optional Straight 120 VAC Pass-through Plug

- CLEAN, COMPACT DESIGN
- STREAMLINED
- LOW PROFILE
- SIDE-EXITING CORDS
- PLUG & PLAY
- 6' AC CORD & PLUG (FLAT PLUG STANDARD)
- CUSTOMIZABLE CONFIGURATIONS AND FINISHES
- UL LISTED FOR MOUNTING IN FURNITURE
- 15A

# AC POWER & DATA CONNECTIVITY SOLUTION

M-POWER-4TG1-XAAX-G1ATP

Specs:

Modules/Ports:

Distributed by

0.905" (23.000mm)

٧L US

LISTED