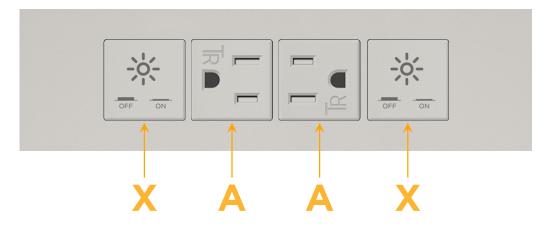

## Module/Port Options:

- A Tamper Resistant AC Receptacle
- E USB-A & USB-C (20W)
- M Double USB-A (Fast Charging Ports 18W)
- H HDMI
- 6 CAT 6
- 12 RJ 12
- X Switched AC
- Y 3-Way Switch (Low Voltage)
- V USB-C (45W High Speed Charging Port)
- S USB-C (25W High Speed Charging Port)
- R Switched AC (Rocker Switch)
- D Dimmer Switch

# AC POWER & DATA CONNECTIVITY SOLUTION

M-POWER-4TG1-XAAX-G1ATP

Specs:

Modules/Ports:

Distributed by

0.905" (23.000mm)

٧L US

LISTED