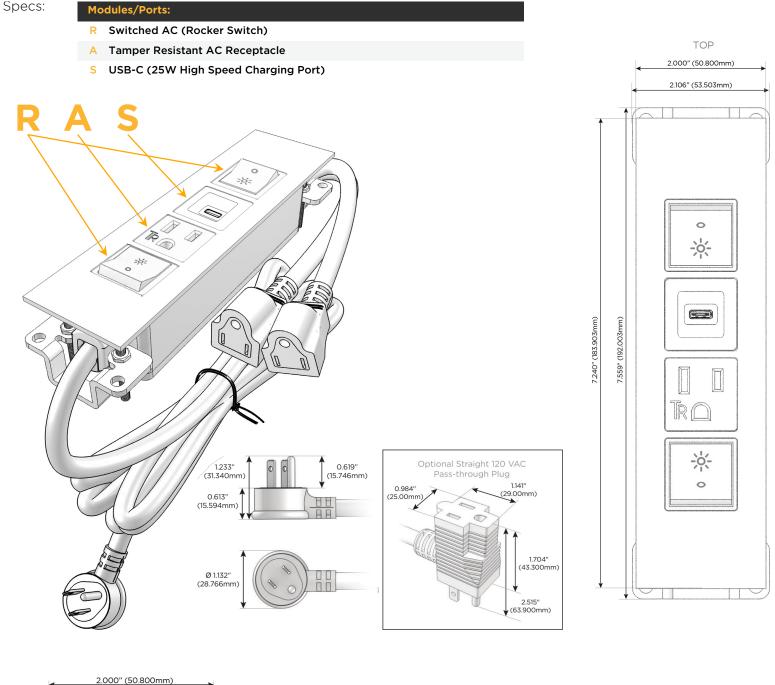

## Module/Port Options:

- A Tamper Resistant AC Receptacle
- E USB-A & USB-C (20W)
- M Double USB-A (Fast Charging Ports 18W)
- H HDMI
- 6 CAT 6
- 12 RJ 12
- X Switched AC
- Y 3-Way Switch (Low Voltage)
- V USB-C (45W High Speed Charging Port)
- S USB-C (25W High Speed Charging Port)
- R Switched AC (Rocker Switch)
- D Dimmer Switch

#### Plug:

Supplied with Low Profile Flat 45° Angle 120 VAC Plug

Optional Standard Straight 120 VAC Plug

Optional Straight 120 VAC Pass-through Plug

- CLEAN, COMPACT DESIGN
- STREAMLINED
- LOW PROFILE
- SIDE-EXITING CORDS
- PLUG & PLAY
- 6' AC CORD & PLUG (FLAT PLUG STANDARD)
- CUSTOMIZABLE CONFIGURATIONS AND FINISHES
- UL LISTED FOR MOUNTING IN FURNITURE
- 15A