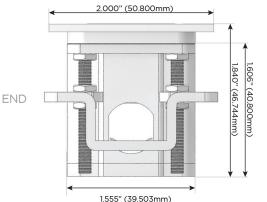

#### Plug:

Supplied with Low Profile Flat 45° Angle 120 VAC Plug

Optional Standard Straight 120 VAC Plug

Optional Straight 120 VAC Pass-through Plug

- CLEAN, COMPACT DESIGN
- STREAMLINED
- LOW PROFILE
- SIDE-EXITING CORDS
- PLUG & PLAY
- 6' AC CORD & PLUG (FLAT PLUG STANDARD)
- CUSTOMIZABLE CONFIGURATIONS AND FINISHES
- UL LISTED FOR MOUNTING IN FURNITURE
- 15A