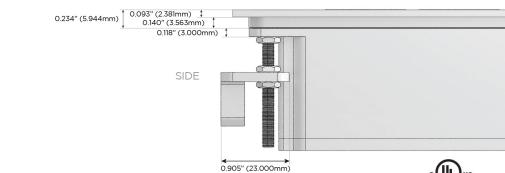

#### Plug:

Supplied with Low Profile Flat 45° Angle 120 VAC Plug

Optional Standard Straight 120 VAC Plug

Optional Straight 120 VAC Pass-through Plug

- CLEAN, COMPACT DESIGN
- STREAMLINED
- LOW PROFILE
- SIDE-EXITING CORDS
- PLUG & PLAY
- 6' AC CORD & PLUG (FLAT PLUG STANDARD)
- CUSTOMIZABLE CONFIGURATIONS AND FINISHES
- UL LISTED FOR MOUNTING IN FURNITURE
- 15A