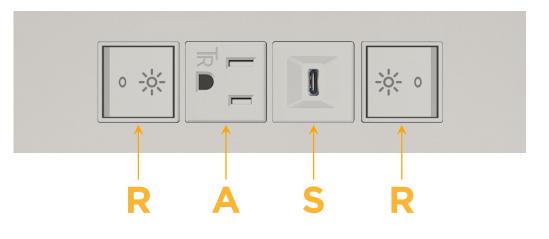

## Module/Port Options:

- A Tamper Resistant AC Receptacle
- E USB-A & USB-C (20W)
- M Double USB-A (Fast Charging Ports 18W)
- H HDMI
- 6 CAT 6
- 12 RJ 12
- X Switched AC
- Y 3-Way Switch (Low Voltage)
- V USB-C (45W High Speed Charging Port)
- S USB-C (25W High Speed Charging Port)
- R Switched AC (Rocker Switch)
- D Dimmer Switch