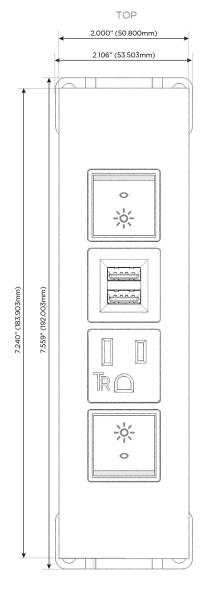

#### AC POWER & DATA CONNECTIVITY SOLUTION

M-POWER-4TG1-RAMR-G1ATP

Specs:

# Distributed by

Mormax Company, Inc.
8 Westchester Plaza

Elmsford, NY 10523

<u>&</u>

914-699-0101

sales@mormax.com
mormax.com

Modules/Ports:

- R Switched AC (Rocker Switch)
- A Tamper Resistant AC Receptacle
- M Double USB-A (Fast Charging Ports 18W)