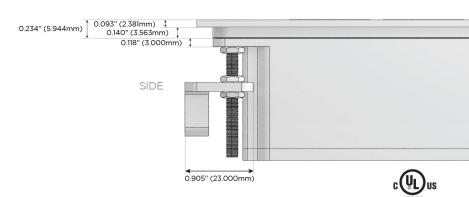

harging Port)
- R Switched AC (Rocker Switch)
- D **Dimmer Switch**

#### Plug:

Supplied with Low Profile Flat 45° Angle 120 VAC

Optional Standard Straight 120 VAC Plug

Optional Straight 120 VAC Pass-through Plug

- CLEAN, COMPACT DESIGN
- **STREAMLINED**
- LOW PROFILE
- SIDE-EXITING CORDS
- **PLUG & PLAY**
- 6' AC CORD & PLUG (FLAT PLUG STANDARD)
- **CUSTOMIZABLE CONFIGURATIONS AND FINISHES**
- **UL LISTED FOR MOUNTING IN FURNITURE**
- 15A





#### AC POWER & DATA CONNECTIVITY SOLUTION

M-POWER-4TG1-RAMR-G1ATP

Specs:

# Distributed by



Mormax Company, Inc.
8 Westchester Plaza

Elmsford, NY 10523

<u>&</u>

914-699-0101

sales@mormax.com
mormax.com

Modules/Ports:

- R Switched AC (Rocker Switch)
- A Tamper Resistant AC Receptacle
- M Double USB-A (Fast Charging Ports 18W)