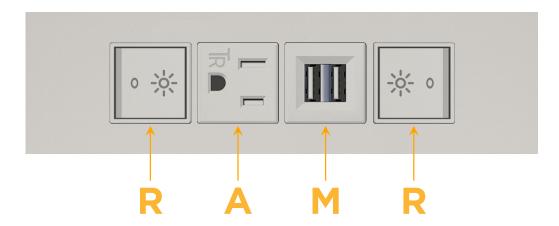

# Distributed by

Mormax Company, Inc.
8 Westchester Plaza

Elmsford, NY 10523

<u>&</u>

914-699-0101

sales@mormax.com
mormax.com

Modules/Ports:

- R Switched AC (Rocker Switch)
- A Tamper Resistant AC Receptacle
- M Double USB-A (Fast Charging Ports 18W)