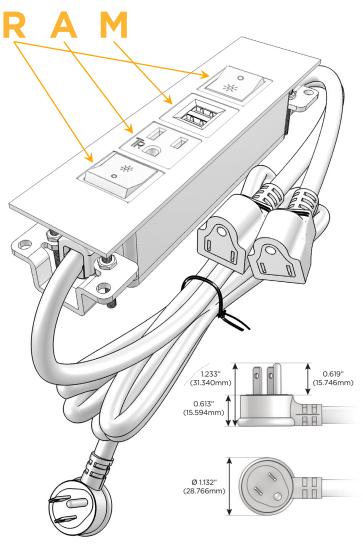

#### Plug:

Supplied with Low Profile Flat 45° Angle 120 VAC

Optional Standard Straight 120 VAC Plug

Optional Straight 120 VAC Pass-through Plug

- CLEAN, COMPACT DESIGN
- **STREAMLINED**
- LOW PROFILE
- SIDE-EXITING CORDS
- **PLUG & PLAY**
- 6' AC CORD & PLUG (FLAT PLUG STANDARD)
- **CUSTOMIZABLE CONFIGURATIONS AND FINISHES**
- **UL LISTED FOR MOUNTING IN FURNITURE**
- 15A

#### AC POWER & DATA CONNECTIVITY SOLUTION

M-POWER-4TG1-RAMR-G1ATP

Specs: