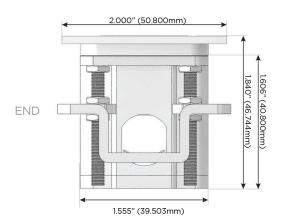

Charging Port)
- R Switched AC (Rocker Switch)
- D **Dimmer Switch**

#### Plug:

Supplied with Low Profile Flat 45° Angle 120 VAC

Optional Standard Straight 120 VAC Plug

Optional Straight 120 VAC Pass-through Plug

- CLEAN, COMPACT DESIGN
- **STREAMLINED**
- LOW PROFILE
- SIDE-EXITING CORDS
- **PLUG & PLAY**
- 6' AC CORD & PLUG (FLAT PLUG STANDARD)
- **CUSTOMIZABLE CONFIGURATIONS AND FINISHES**
- **UL LISTED FOR MOUNTING IN FURNITURE**
- 15A





#### AC POWER & DATA CONNECTIVITY SOLUTION

M-POWER-4TG1-RAMR-G1ATP

Specs:

# Distributed by



Mormax Company, Inc.
8 Westchester Plaza

Elmsford, NY 10523

<u>&</u>

914-699-0101

sales@mormax.com
mormax.com

Modules/Ports:

- R Switched AC (Rocker Switch)
- A Tamper Resistant AC Receptacle
- M Double USB-A (Fast Charging Ports 18W)