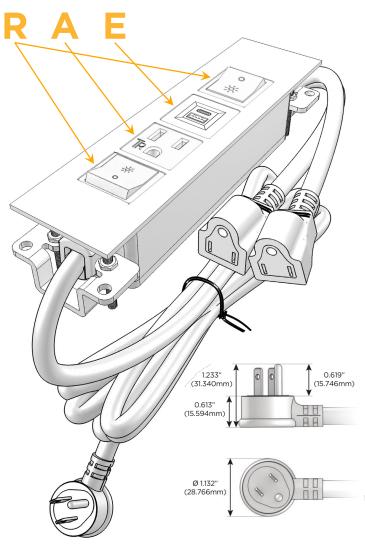

#### Plug:

Supplied with Low Profile Flat 45° Angle 120 VAC

Optional Standard Straight 120 VAC Plug

Optional Straight 120 VAC Pass-through Plug

- CLEAN, COMPACT DESIGN
- **STREAMLINED**
- LOW PROFILE
- SIDE-EXITING CORDS
- **PLUG & PLAY**
- 6' AC CORD & PLUG (FLAT PLUG STANDARD)
- **CUSTOMIZABLE CONFIGURATIONS AND FINISHES**
- **UL LISTED FOR MOUNTING IN FURNITURE**
- 15A