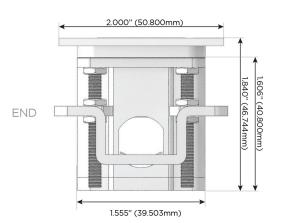

#### Trim Plate Finish: UNICOLOR™ GRAY (ABS)

Custom Finishes Available M-POWER-4TG1-RAER-G1ATP

#### Plug:

Supplied with Low Profile Flat 45° Angle 120 VAC

Optional Standard Straight 120 VAC Plug

Optional Straight 120 VAC Pass-through Plug

- CLEAN, COMPACT DESIGN
- **STREAMLINED**
- LOW PROFILE
- SIDE-EXITING CORDS
- **PLUG & PLAY**
- 6' AC CORD & PLUG (FLAT PLUG STANDARD)
- **CUSTOMIZABLE CONFIGURATIONS AND FINISHES**
- **UL LISTED FOR MOUNTING IN FURNITURE**
- 15A