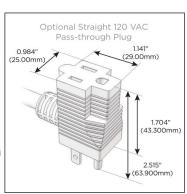

#### Plug:

Supplied with Low Profile Flat 45° Angle 120 VAC

Optional Standard Straight 120 VAC Plug

Optional Straight 120 VAC Pass-through Plug

- CLEAN, COMPACT DESIGN
- **STREAMLINED**
- LOW PROFILE
- SIDE-EXITING CORDS
- **PLUG & PLAY**
- 6' AC CORD & PLUG (FLAT PLUG STANDARD)
- **CUSTOMIZABLE CONFIGURATIONS AND FINISHES**
- **UL LISTED FOR MOUNTING IN FURNITURE**
- 15A