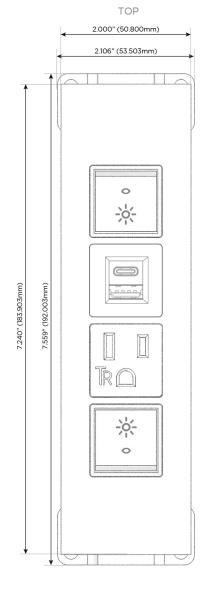

#### **Module/Port Options:**

- **Tamper Resistant AC Receptacle**
- USB-A & USB-C (20W)
- Double USB-A (Fast Charging Ports 18W)
- **HDMI**
- CAT 6
- 12 RJ 12
- X Switched AC
- 3-Way Switch (Low Voltage)
- V USB-C (45W High Speed Charging Port)
- USB-C (25W High Speed Charging Port)
- R Switched AC (Rocker Switch)
- D **Dimmer Switch**

#### Specs: **Modules/Ports:**

- Switched AC (Rocker Switch)
- **Tamper Resistant AC Receptacle**
- USB-A & USB-C (20W)