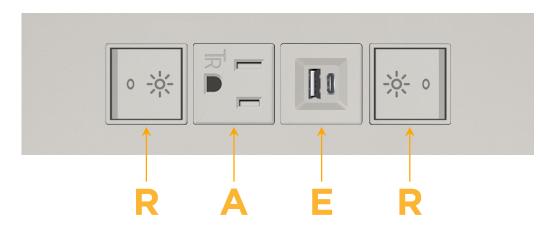

#### **Module/Port Options:**

- **Tamper Resistant AC Receptacle**
- USB-A & USB-C (20W)
- Double USB-A (Fast Charging Ports 18W)
- **HDMI**
- CAT 6
- 12 RJ 12
- X Switched AC
- 3-Way Switch (Low Voltage)
- V USB-C (45W High Speed Charging Port)
- USB-C (25W High Speed Charging Port)
- R Switched AC (Rocker Switch)
- D **Dimmer Switch**

#### Specs: **Modules/Ports:**

- Switched AC (Rocker Switch)
- **Tamper Resistant AC Receptacle**
- USB-A & USB-C (20W)