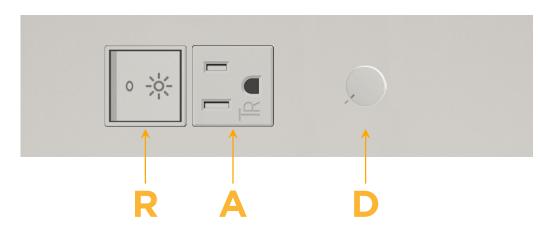

### **Module/Port Options:**

- **Tamper Resistant AC Receptacle**
- USB-A & USB-C (20W)
- Double USB-A (Fast Charging Ports 18W)
- **HDMI**
- CAT 6
- 12 RJ 12
- X Switched AC
- 3-Way Switch (Low Voltage)
- V USB-C (45W High Speed Charging Port)
- USB-C (25W High Speed Charging Port)
- R Switched AC (Rocker Switch)
- D **Dimmer Switch**

Modules/Ports:

- R Switched AC (Rocker Switch)
- A Tamper Resistant AC Receptacle
- Dimmer Switch

0.234" (5.944mm)