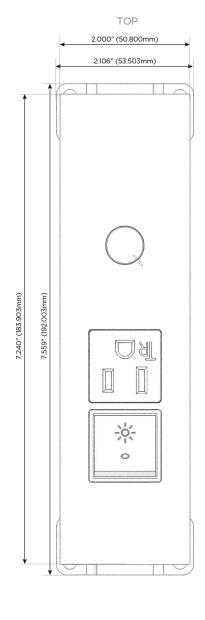

Modules/Ports:

- R Switched AC (Rocker Switch)
- A Tamper Resistant AC Receptacle
- Dimmer Switch

0.234" (5.944mm)