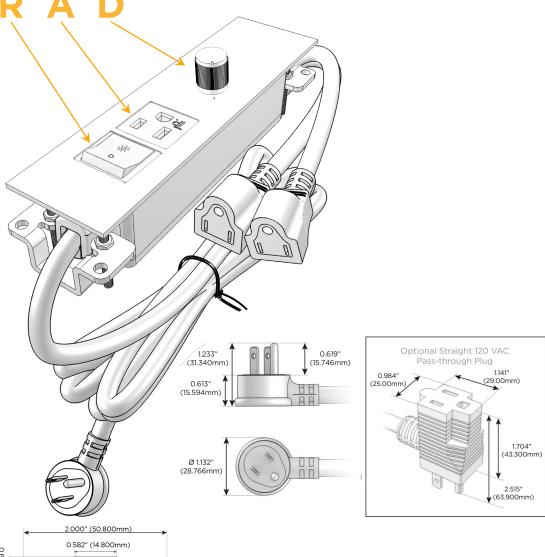

### **Module/Port Options:**

- **Tamper Resistant AC Receptacle**
- USB-A & USB-C (20W)
- Double USB-A (Fast Charging Ports 18W)
- **HDMI**
- CAT 6
- 12 RJ 12
- X Switched AC
- 3-Way Switch (Low Voltage)
- V USB-C (45W High Speed Charging Port)
- USB-C (25W High Speed Charging Port)
- R Switched AC (Rocker Switch)
- D **Dimmer Switch**

### Plug:

Supplied with Low Profile Flat 45° Angle 120 VAC

Optional Standard Straight 120 VAC Plug

Optional Straight 120 VAC Pass-through Plug

- CLEAN, COMPACT DESIGN
- **STREAMLINED**
- LOW PROFILE
- SIDE-EXITING CORDS
- **PLUG & PLAY**
- 6' AC CORD & PLUG (FLAT PLUG STANDARD)
- **CUSTOMIZABLE CONFIGURATIONS AND FINISHES**
- ETL LISTED FOR MOUNTING IN FURNITURE
- 15A

Modules/Ports:

- R Switched AC (Rocker Switch)
- A Tamper Resistant AC Receptacle
- Dimmer Switch

0.234" (5.944mm)