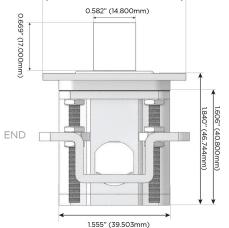

Modules/Ports:

- R Switched AC (Rocker Switch)
- A Tamper Resistant AC Receptacle
- Dimmer Switch

0.234" (5.944mm)