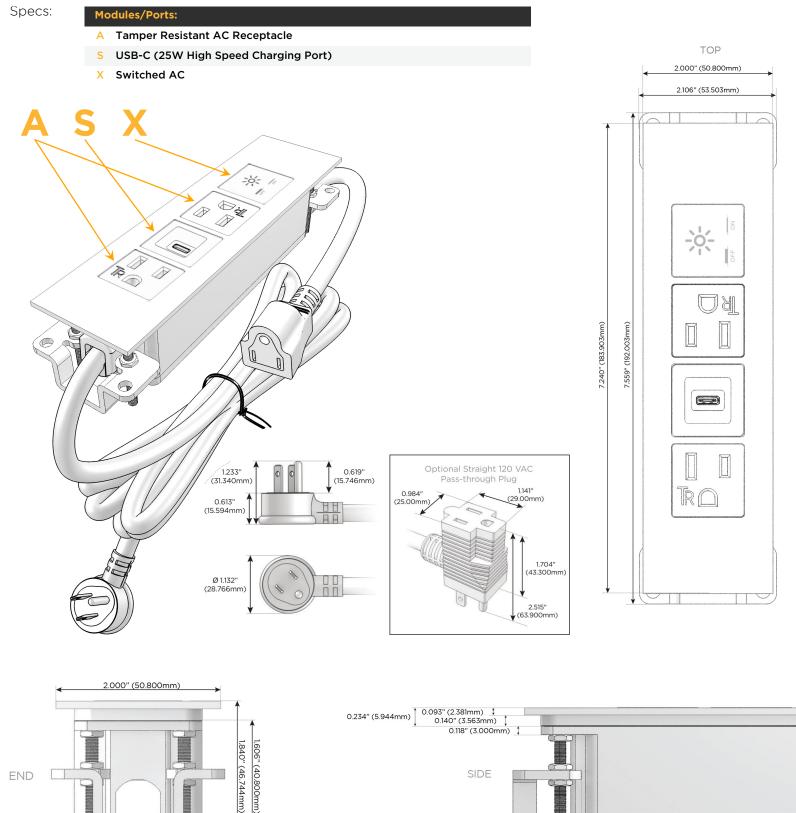

### Module/Port Options:

- A Tamper Resistant AC Receptacle
- E USB-A & USB-C (20W)
- M Double USB-A (Fast Charging Ports 18W)
- H HDMI
- 6 CAT 6
- 12 RJ 12
- X Switched AC
- Y 3-Way Switch (Low Voltage)
- V USB-C (45W High Speed Charging Port)
- S USB-C (25W High Speed Charging Port)
- R Switched AC (Rocker Switch)
- D Dimmer Switch

#### Plug:

Supplied with Low Profile Flat 45° Angle 120 VAC Plug

**Optional Standard Straight 120 VAC Plug** 

Optional Straight 120 VAC Pass-through Plug

- CLEAN, COMPACT DESIGN
- STREAMLINED
- LOW PROFILE
- SIDE-EXITING CORDS
- PLUG & PLAY
- 6' AC CORD & PLUG (FLAT PLUG STANDARD)
- CUSTOMIZABLE CONFIGURATIONS AND FINISHES
- UL LISTED FOR MOUNTING IN FURNITURE
- 15A

## AC POWER & DATA CONNECTIVITY SOLUTION

M-POWER-4TG1-ASAX-G1ATP

END

1.555" (39.503mm)

Mormax Company, Inc. 8 Westchester Plaza Elmsford, NY 10523

C 914-699-0101 sales@mormax.com  $\square$ mormax.com

SIDE

0.905" (23.000mm)