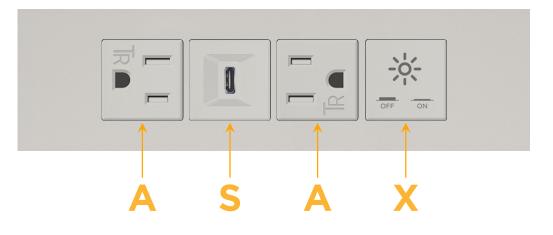

### Module/Port Options:

- A Tamper Resistant AC Receptacle
- E USB-A & USB-C (20W)
- M Double USB-A (Fast Charging Ports 18W)
- H HDMI
- 6 CAT 6
- 12 RJ 12
- X Switched AC
- Y 3-Way Switch (Low Voltage)
- V USB-C (45W High Speed Charging Port)
- S USB-C (25W High Speed Charging Port)
- R Switched AC (Rocker Switch)
- D Dimmer Switch