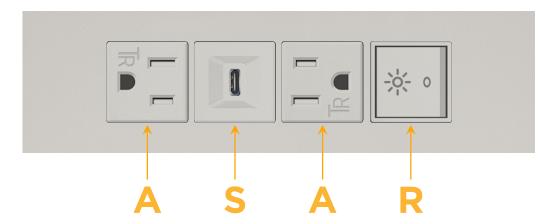

## **Modules/Ports:**

- A Tamper Resistant AC Receptacle
- S USB-C (25W High Speed Charging Port)
- R Switched AC (Rocker Switch)