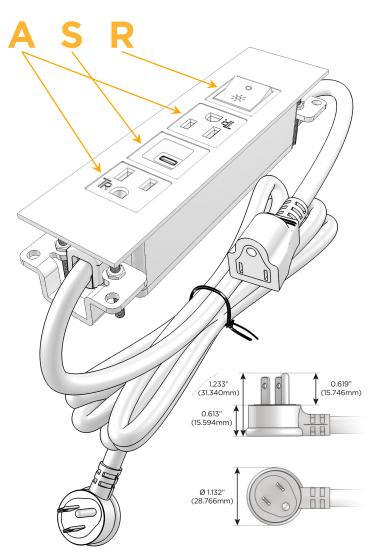

### Plug:

Supplied with Low Profile Flat 45° Angle 120 VAC

Optional Standard Straight 120 VAC Plug

Optional Straight 120 VAC Pass-through Plug

- CLEAN, COMPACT DESIGN
- **STREAMLINED**
- LOW PROFILE
- SIDE-EXITING CORDS
- **PLUG & PLAY**
- 6' AC CORD & PLUG (FLAT PLUG STANDARD)
- **CUSTOMIZABLE CONFIGURATIONS AND FINISHES**
- **UL LISTED FOR MOUNTING IN FURNITURE**
- 15A

## **Modules/Ports:**

- A Tamper Resistant AC Receptacle
- S USB-C (25W High Speed Charging Port)
- R Switched AC (Rocker Switch)