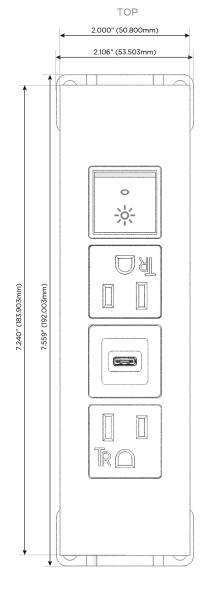

## **Modules/Ports:**

- A Tamper Resistant AC Receptacle
- S USB-C (25W High Speed Charging Port)
- R Switched AC (Rocker Switch)