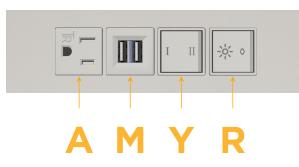

### Module/Port Options:

- A Tamper Resistant AC Receptacle
- E USB-A & USB-C (20W)
- M Double USB-A (Fast Charging Ports 18W)
- H HDMI
- 6 CAT 6
- 12 RJ 12
- X Switched AC
- Y 3-Way Switch (Low Voltage)
- V USB-C (45W High Speed Charging Port)
- S USB-C (25W High Speed Charging Port)
- R Switched AC (Rocker Switch)
- D Dimmer Switch