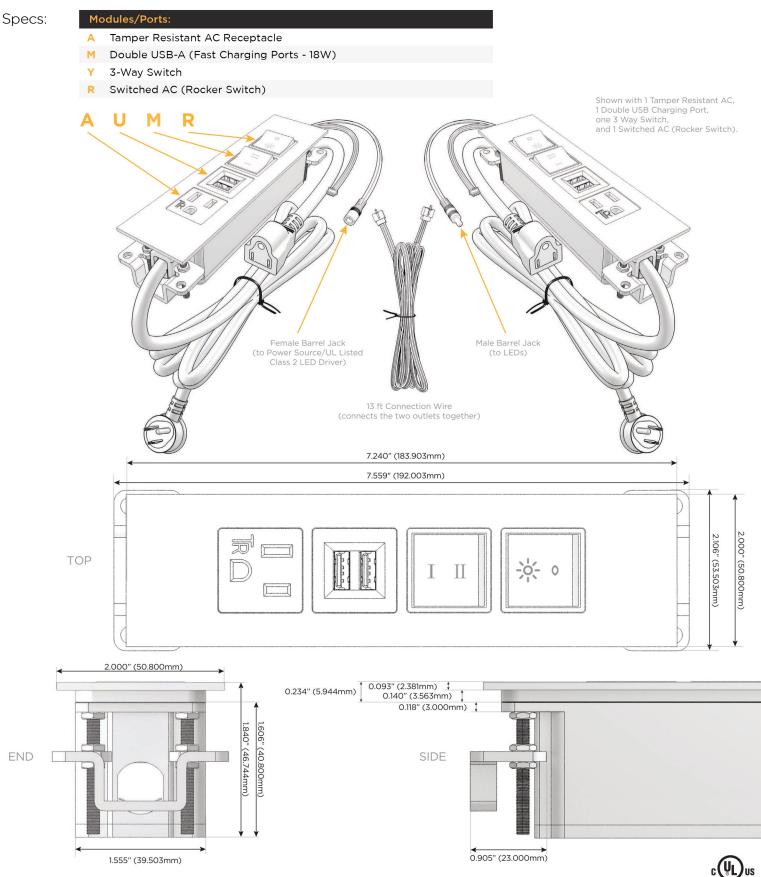

### Module/Port Options:

- A Tamper Resistant AC Receptacle
- E USB-A & USB-C (20W)
- M Double USB-A (Fast Charging Ports 18W)
- H HDMI
- 6 CAT 6
- 12 RJ 12
- X Switched AC
- Y 3-Way Switch (Low Voltage)
- V USB-C (45W High Speed Charging Port)
- S USB-C (25W High Speed Charging Port)
- R Switched AC (Rocker Switch)
- D Dimmer Switch

### Plug:

Supplied with Low Profile Flat 45° Angle 120 VAC Plug

Optional Standard Straight 120 VAC Plug

Optional Straight 120 VAC Pass-through Plug

- CLEAN, COMPACT DESIGN
- STREAMLINED
- LOW PROFILE
- SIDE-EXITING CORDS
- PLUG & PLAY
- 6' AC CORD & PLUG (FLAT PLUG STANDARD)
- CUSTOMIZABLE CONFIGURATIONS AND FINISHES
- UL LISTED FOR MOUNTING IN FURNITURE
- 15A

/ UL LISTED AND APPROVED FOR USE ONLY WITH METRO LIGHT & POWER'S UL LISTED LEDS & CLASS 2 UL LISTED LED DRIVERS