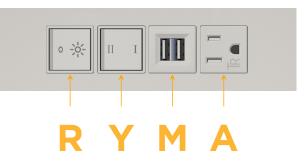

### Module/Port Options:

- A Tamper Resistant AC Receptacle
- E USB-A & USB-C (20W)
- M Double USB-A (Fast Charging Ports 18W)
- H HDMI
- 6 CAT 6
- 12 RJ 12
- X Switched AC
- Y 3-Way Switch (Low Voltage)
- V USB-C (45W High Speed Charging Port)
- S USB-C (25W High Speed Charging Port)
- R Switched AC (Rocker Switch)
- D Dimmer Switch