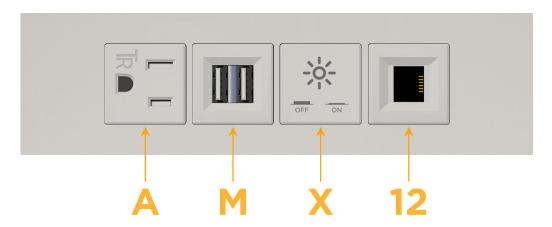

### **Module/Port Options:**

- **Tamper Resistant AC Receptacle**
- USB-A & USB-C (20W)
- Double USB-A (Fast Charging Ports 18W)
- **HDMI**
- CAT 6
- 12 RJ 12
- X Switched AC
- 3-Way Switch (Low Voltage)
- V USB-C (45W High Speed Charging Port)
- USB-C (25W High Speed Charging Port)
- R Switched AC (Rocker Switch)
- D **Dimmer Switch**

## **Modules/Ports:**

- A Tamper Resistant AC Receptacle
- M Double USB-A (Fast Charging Ports 18W)
- X Switched AC
- 12 RJ 12