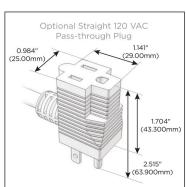

### Plug:

Supplied with Low Profile Flat 45° Angle 120 VAC

Optional Standard Straight 120 VAC Plug

Optional Straight 120 VAC Pass-through Plug

- CLEAN, COMPACT DESIGN
- **STREAMLINED**
- LOW PROFILE
- SIDE-EXITING CORDS
- **PLUG & PLAY**
- 6' AC CORD & PLUG (FLAT PLUG STANDARD)
- **CUSTOMIZABLE CONFIGURATIONS AND FINISHES**
- **UL LISTED FOR MOUNTING IN FURNITURE**
- 15A