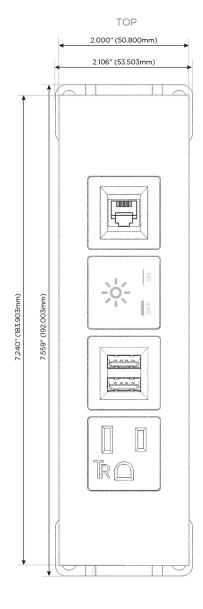

### **Module/Port Options:**

- **Tamper Resistant AC Receptacle**
- USB-A & USB-C (20W)
- Double USB-A (Fast Charging Ports 18W)
- **HDMI**
- CAT 6
- 12 RJ 12
- X Switched AC
- 3-Way Switch (Low Voltage)
- V USB-C (45W High Speed Charging Port)
- USB-C (25W High Speed Charging Port)
- R Switched AC (Rocker Switch)
- D **Dimmer Switch**

## **Modules/Ports:**

- A Tamper Resistant AC Receptacle
- M Double USB-A (Fast Charging Ports 18W)
- X Switched AC
- 12 RJ 12