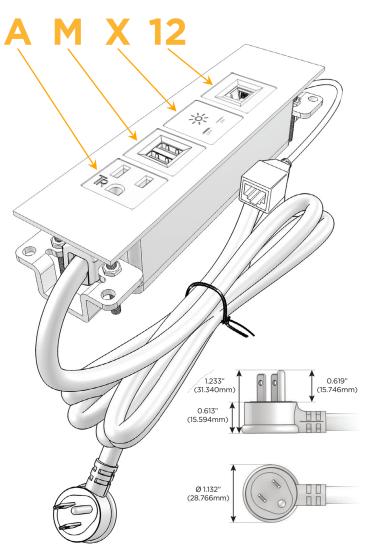

### **Module/Port Options:**

- **Tamper Resistant AC Receptacle**
- USB-A & USB-C (20W)
- Double USB-A (Fast Charging Ports 18W)
- **HDMI**
- CAT 6
- 12 RJ 12
- X Switched AC
- 3-Way Switch (Low Voltage)
- V USB-C (45W High Speed Charging Port)
- USB-C (25W High Speed Charging Port)
- R Switched AC (Rocker Switch)
- D **Dimmer Switch**

### Plug:

Supplied with Low Profile Flat 45° Angle 120 VAC

Optional Standard Straight 120 VAC Plug

Optional Straight 120 VAC Pass-through Plug

- CLEAN, COMPACT DESIGN
- **STREAMLINED**
- LOW PROFILE
- SIDE-EXITING CORDS
- **PLUG & PLAY**
- 6' AC CORD & PLUG (FLAT PLUG STANDARD)
- **CUSTOMIZABLE CONFIGURATIONS AND FINISHES**
- **UL LISTED FOR MOUNTING IN FURNITURE**
- 15A

## **Modules/Ports:**

- A Tamper Resistant AC Receptacle
- M Double USB-A (Fast Charging Ports 18W)
- X Switched AC
- 12 RJ 12