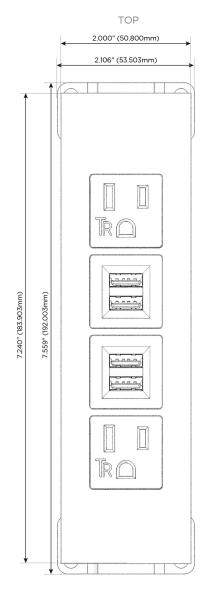

# Distributed by

Mormax Company, Inc.

914-699-0101

8 Westchester Plaza Elmsford, NY 10523 sales@mormax.com
mormax.com

Specs: Modules/Ports:

A Tamper Resistant AC Receptacle

M Double USB-A (Fast Charging Ports - 18W)