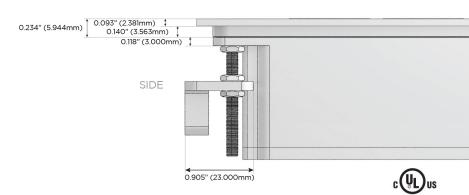

## Features:

### Plug:

Supplied with Low Profile Flat 45° Angle 120 VAC

Optional Standard Straight 120 VAC Plug

Optional Straight 120 VAC Pass-through Plug

- CLEAN, COMPACT DESIGN
- **STREAMLINED**
- LOW PROFILE
- SIDE-EXITING CORDS
- **PLUG & PLAY**
- 6' AC CORD & PLUG (FLAT PLUG STANDARD)
- **CUSTOMIZABLE CONFIGURATIONS AND FINISHES**
- **UL LISTED FOR MOUNTING IN FURNITURE**
- 15A