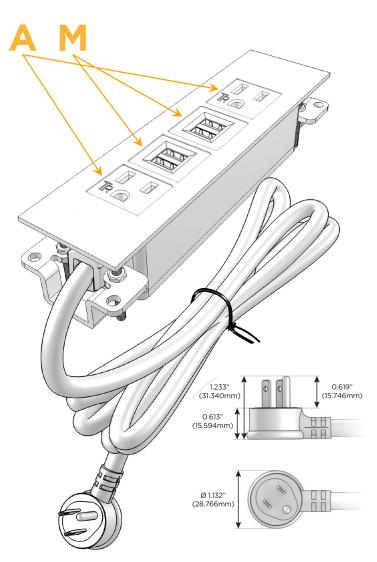

### Plug:

Supplied with Low Profile Flat 45° Angle 120 VAC

Optional Standard Straight 120 VAC Plug

Optional Straight 120 VAC Pass-through Plug

- CLEAN, COMPACT DESIGN
- **STREAMLINED**
- LOW PROFILE
- SIDE-EXITING CORDS
- **PLUG & PLAY**
- 6' AC CORD & PLUG (FLAT PLUG STANDARD)
- **CUSTOMIZABLE CONFIGURATIONS AND FINISHES**
- **UL LISTED FOR MOUNTING IN FURNITURE**
- 15A