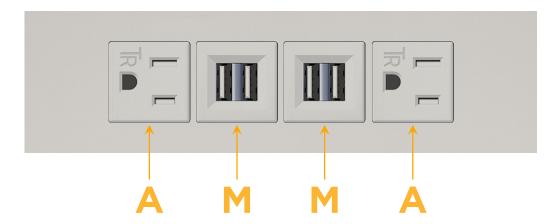

# Distributed by

Mormax Company, Inc.

914-699-0101

8 Westchester Plaza Elmsford, NY 10523 sales@mormax.com
mormax.com

Specs: Modules/Ports:

A Tamper Resistant AC Receptacle

M Double USB-A (Fast Charging Ports - 18W)