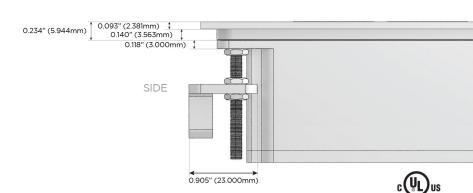

### Features:

#### AC POWER & DATA CONNECTIVITY SOLUTION

M-POWER-4TG1-AMAX-G1ATP