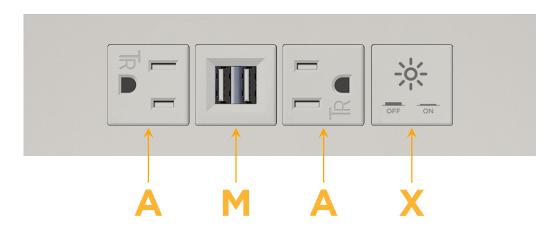

# Specs: Modules/Ports:

- A Tamper Resistant AC Receptacle
- M Double USB-A (Fast Charging Ports 18W)
- X Switched AC

#### **Module/Port Options:**

- **Tamper Resistant AC Receptacle**
- USB-A & USB-C (20W)
- Double USB-A (Fast Charging Ports 18W)
- **HDMI**
- CAT 6
- 12 RJ 12
- X Switched AC
- 3-Way Switch (Low Voltage)
- V USB-C (45W High Speed Charging Port)
- USB-C (25W High Speed Charging Port)
- R Switched AC (Rocker Switch)
- D **Dimmer Switch**