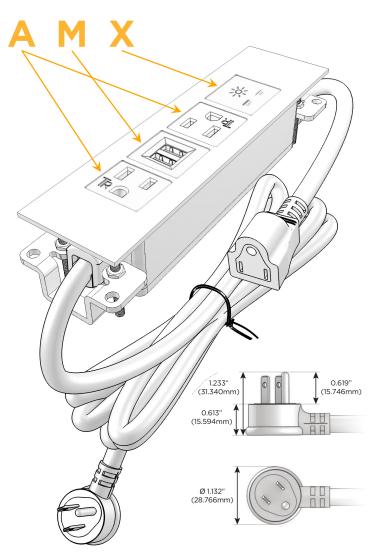

# Specs: Modules/Ports:

- A Tamper Resistant AC Receptacle
- M Double USB-A (Fast Charging Ports 18W)
- X Switched AC

#### Plug:

Supplied with Low Profile Flat 45° Angle 120 VAC

Optional Standard Straight 120 VAC Plug

Optional Straight 120 VAC Pass-through Plug

- CLEAN, COMPACT DESIGN
- **STREAMLINED**
- LOW PROFILE
- SIDE-EXITING CORDS
- **PLUG & PLAY**
- 6' AC CORD & PLUG (FLAT PLUG STANDARD)
- **CUSTOMIZABLE CONFIGURATIONS AND FINISHES**
- **UL LISTED FOR MOUNTING IN FURNITURE**
- 15A