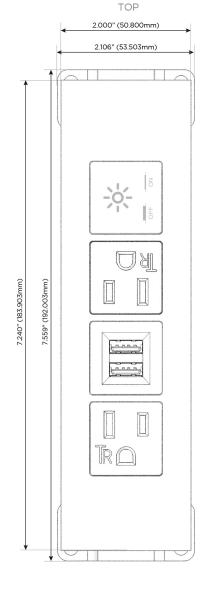

# Specs: Modules/Ports:

- A Tamper Resistant AC Receptacle
- M Double USB-A (Fast Charging Ports 18W)
- X Switched AC

#### **Module/Port Options:**

- **Tamper Resistant AC Receptacle**
- USB-A & USB-C (20W)
- Double USB-A (Fast Charging Ports 18W)
- **HDMI**
- CAT 6
- 12 RJ 12
- X Switched AC
- 3-Way Switch (Low Voltage)
- V USB-C (45W High Speed Charging Port)
- USB-C (25W High Speed Charging Port)
- R Switched AC (Rocker Switch)
- D **Dimmer Switch**