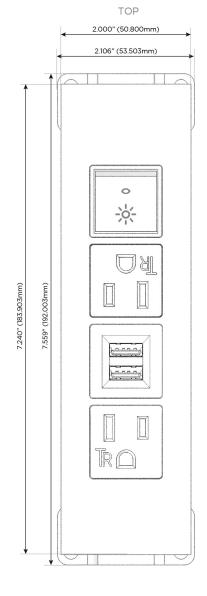

#### **Module/Port Options:**

- **Tamper Resistant AC Receptacle**
- USB-A & USB-C (20W)
- Double USB-A (Fast Charging Ports 18W)
- **HDMI**
- CAT 6
- 12 RJ 12
- X Switched AC
- 3-Way Switch (Low Voltage)
- V USB-C (45W High Speed Charging Port)
- USB-C (25W High Speed Charging Port)
- R Switched AC (Rocker Switch)
- D **Dimmer Switch**

#### Specs: **Modules/Ports:**

- **Tamper Resistant AC Receptacle**
- Double USB-A (Fast Charging Ports 18W)
- Switched AC (Rocker Switch)