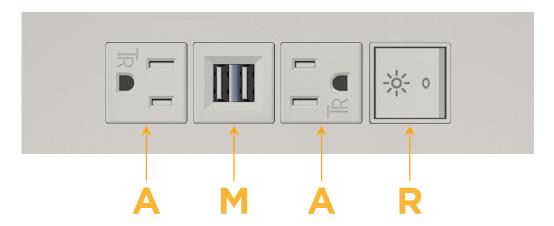

#### **Module/Port Options:**

- **Tamper Resistant AC Receptacle**
- USB-A & USB-C (20W)
- Double USB-A (Fast Charging Ports 18W)
- **HDMI**
- CAT 6
- 12 RJ 12
- X Switched AC
- 3-Way Switch (Low Voltage)
- V USB-C (45W High Speed Charging Port)
- USB-C (25W High Speed Charging Port)
- R Switched AC (Rocker Switch)
- D **Dimmer Switch**

#### Specs: **Modules/Ports:**

- **Tamper Resistant AC Receptacle**
- Double USB-A (Fast Charging Ports 18W)
- Switched AC (Rocker Switch)