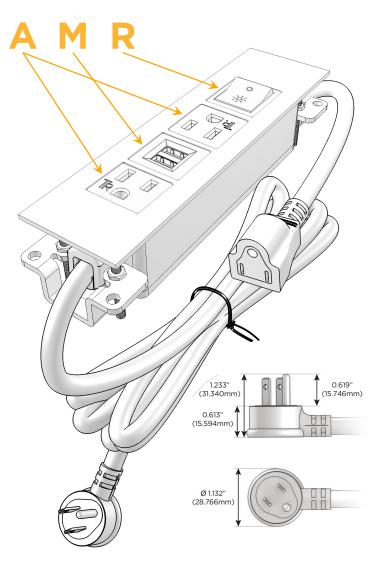

#### Plug:

Supplied with Low Profile Flat 45° Angle 120 VAC

Optional Standard Straight 120 VAC Plug

Optional Straight 120 VAC Pass-through Plug

- CLEAN, COMPACT DESIGN
- **STREAMLINED**
- LOW PROFILE
- SIDE-EXITING CORDS
- **PLUG & PLAY**
- 6' AC CORD & PLUG (FLAT PLUG STANDARD)
- **CUSTOMIZABLE CONFIGURATIONS AND FINISHES**
- **UL LISTED FOR MOUNTING IN FURNITURE**
- 15A

#### Specs: **Modules/Ports:**

- **Tamper Resistant AC Receptacle**
- Double USB-A (Fast Charging Ports 18W)
- Switched AC (Rocker Switch)