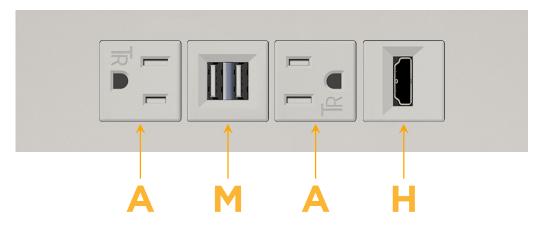

## Module/Port Options:

- A Tamper Resistant AC Receptacle
- E USB-A & USB-C (20W)
- M Double USB-A (Fast Charging Ports 18W)
- H HDMI
- 6 CAT 6
- 12 RJ 12
- X Switched AC
- Y 3-Way Switch (Low Voltage)
- V USB-C (45W High Speed Charging Port)
- S USB-C (25W High Speed Charging Port)
- R Switched AC (Rocker Switch)
- D Dimmer Switch