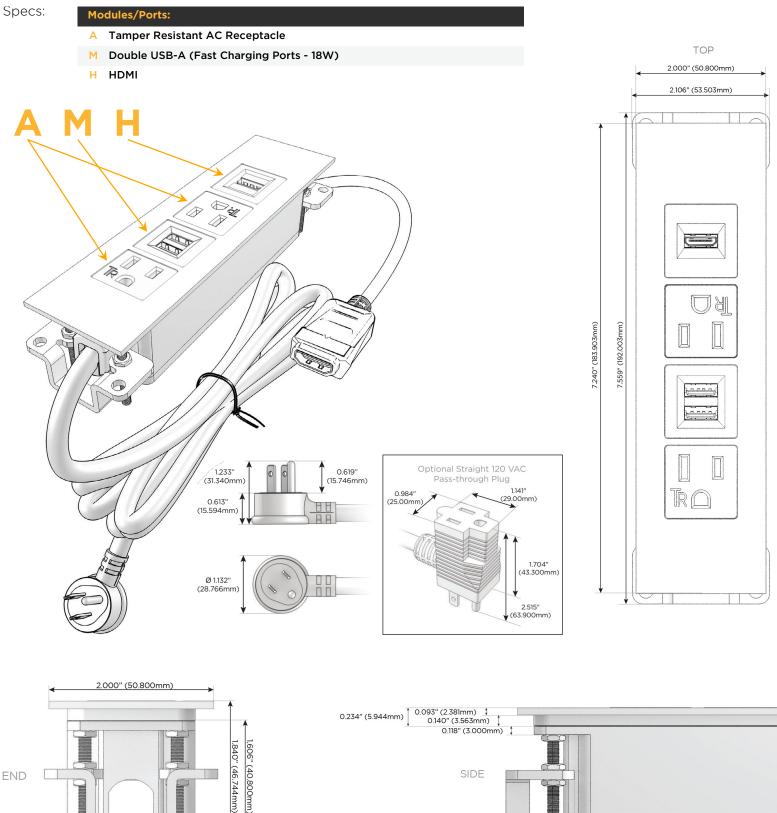

## Module/Port Options:

- A Tamper Resistant AC Receptacle
- E USB-A & USB-C (20W)
- M Double USB-A (Fast Charging Ports 18W)
- H HDMI
- 6 CAT 6
- 12 RJ 12
- X Switched AC
- Y 3-Way Switch (Low Voltage)
- V USB-C (45W High Speed Charging Port)
- S USB-C (25W High Speed Charging Port)
- R Switched AC (Rocker Switch)
- D Dimmer Switch

#### Plug:

Supplied with Low Profile Flat 45° Angle 120 VAC Plug

**Optional Standard Straight 120 VAC Plug** 

Optional Straight 120 VAC Pass-through Plug

- CLEAN, COMPACT DESIGN
- STREAMLINED
- LOW PROFILE
- SIDE-EXITING CORDS
- PLUG & PLAY
- 6' AC CORD & PLUG (FLAT PLUG STANDARD)
- CUSTOMIZABLE CONFIGURATIONS AND FINISHES
- UL LISTED FOR MOUNTING IN FURNITURE
- 15A