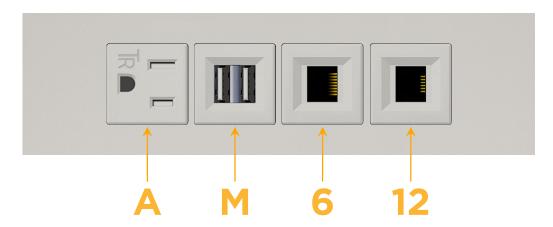

# **Module/Port Options:**

- **Tamper Resistant AC Receptacle**
- USB-A & USB-C (20W)
- Double USB-A (Fast Charging Ports 18W)
- **HDMI**
- CAT 6
- 12 RJ 12
- X Switched AC
- 3-Way Switch (Low Voltage)
- V USB-C (45W High Speed Charging Port)
- USB-C (25W High Speed Charging Port)
- R Switched AC (Rocker Switch)
- D Dimmer Switch

## **Modules/Ports:**

- **Tamper Resistant AC Receptacle**
- Double USB-A (Fast Charging Ports 18W)
- CAT 6
- RJ 12