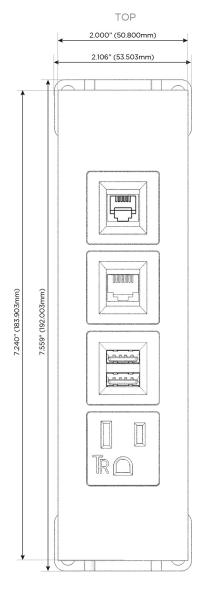

# **Module/Port Options:**

- **Tamper Resistant AC Receptacle**
- USB-A & USB-C (20W)
- Double USB-A (Fast Charging Ports 18W)
- **HDMI**
- CAT 6
- 12 RJ 12
- X Switched AC
- 3-Way Switch (Low Voltage)
- V USB-C (45W High Speed Charging Port)
- USB-C (25W High Speed Charging Port)
- R Switched AC (Rocker Switch)
- D Dimmer Switch

## **Modules/Ports:**

- **Tamper Resistant AC Receptacle**
- Double USB-A (Fast Charging Ports 18W)
- CAT 6
- RJ 12