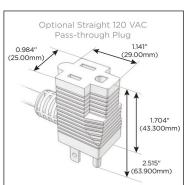

## Plug:

Supplied with Low Profile Flat 45° Angle 120 VAC

Optional Standard Straight 120 VAC Plug

Optional Straight 120 VAC Pass-through Plug

- CLEAN, COMPACT DESIGN
- **STREAMLINED**
- LOW PROFILE
- SIDE-EXITING CORDS
- **PLUG & PLAY**
- 6' AC CORD & PLUG (FLAT PLUG STANDARD)
- **CUSTOMIZABLE CONFIGURATIONS AND FINISHES**
- **UL LISTED FOR MOUNTING IN FURNITURE**
- 15A