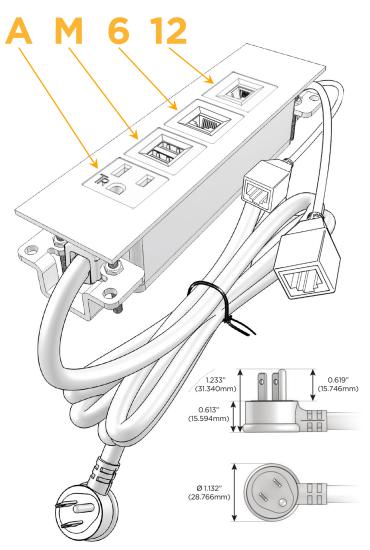

# **Module/Port Options:**

- **Tamper Resistant AC Receptacle**
- USB-A & USB-C (20W)
- Double USB-A (Fast Charging Ports 18W)
- **HDMI**
- CAT 6
- 12 RJ 12
- X Switched AC
- 3-Way Switch (Low Voltage)
- V USB-C (45W High Speed Charging Port)
- USB-C (25W High Speed Charging Port)
- R Switched AC (Rocker Switch)
- D Dimmer Switch

## Plug:

Supplied with Low Profile Flat 45° Angle 120 VAC

Optional Standard Straight 120 VAC Plug

Optional Straight 120 VAC Pass-through Plug

- CLEAN, COMPACT DESIGN
- **STREAMLINED**
- LOW PROFILE
- SIDE-EXITING CORDS
- **PLUG & PLAY**
- 6' AC CORD & PLUG (FLAT PLUG STANDARD)
- **CUSTOMIZABLE CONFIGURATIONS AND FINISHES**
- **UL LISTED FOR MOUNTING IN FURNITURE**
- 15A

## **Modules/Ports:**

- **Tamper Resistant AC Receptacle**
- Double USB-A (Fast Charging Ports 18W)
- CAT 6
- RJ 12