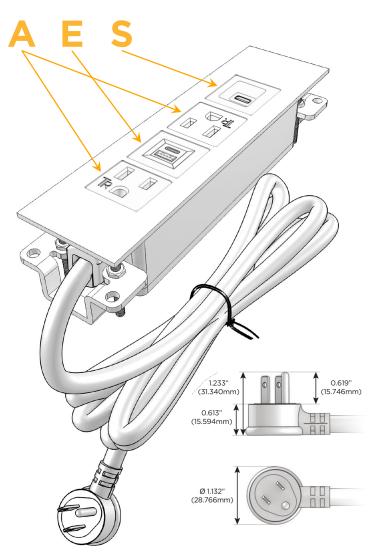

#### Plug:

Supplied with Low Profile Flat 45° Angle 120 VAC

Optional Standard Straight 120 VAC Plug

Optional Straight 120 VAC Pass-through Plug

- CLEAN, COMPACT DESIGN
- **STREAMLINED**
- LOW PROFILE
- SIDE-EXITING CORDS
- **PLUG & PLAY**
- 6' AC CORD & PLUG (FLAT PLUG STANDARD)
- **CUSTOMIZABLE CONFIGURATIONS AND FINISHES**
- **UL LISTED FOR MOUNTING IN FURNITURE**
- 15A

# Modules/Ports:

- A Tamper Resistant AC Receptacle
- E USB-A & USB-C (20W)
- S USB-C (25W High Speed Charging Port)