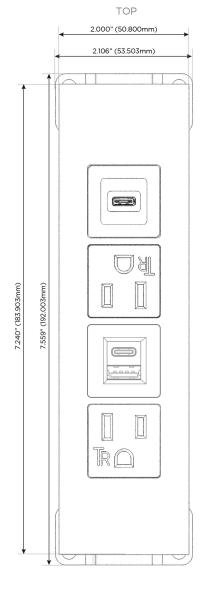

# Modules/Ports:

- A Tamper Resistant AC Receptacle
- E USB-A & USB-C (20W)
- S USB-C (25W High Speed Charging Port)