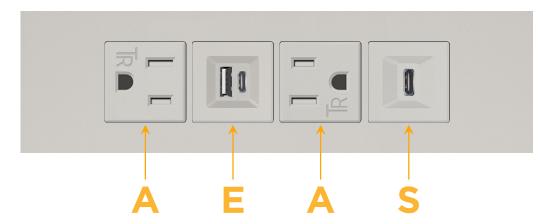

# Modules/Ports:

- A Tamper Resistant AC Receptacle
- E USB-A & USB-C (20W)
- S USB-C (25W High Speed Charging Port)