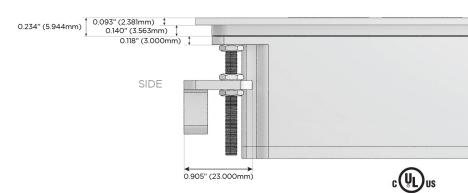

Speed Charging Port)
- R Switched AC (Rocker Switch)
- D **Dimmer Switch**

#### Plug:

Supplied with Low Profile Flat 45° Angle 120 VAC

Optional Standard Straight 120 VAC Plug

Optional Straight 120 VAC Pass-through Plug

- CLEAN, COMPACT DESIGN
- **STREAMLINED**
- LOW PROFILE
- SIDE-EXITING CORDS
- **PLUG & PLAY**
- 6' AC CORD & PLUG (FLAT PLUG STANDARD)
- **CUSTOMIZABLE CONFIGURATIONS AND FINISHES**
- **UL LISTED FOR MOUNTING IN FURNITURE**
- 15A





#### AC POWER & DATA CONNECTIVITY SOLUTION

M-POWER-4TG1-AEAS-G1ATP

Specs:

## Distributed by



Mormax Company, Inc.
8 Westchester Plaza

Elmsford, NY 10523

<u>&</u>

914-699-0101

sales@mormax.com
mormax.com

# Modules/Ports:

- A Tamper Resistant AC Receptacle
- E USB-A & USB-C (20W)
- S USB-C (25W High Speed Charging Port)