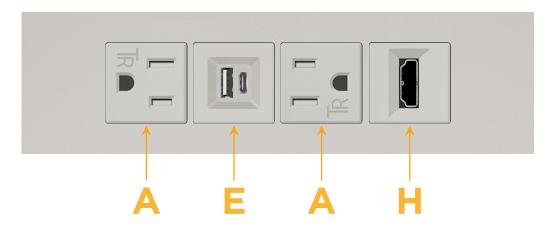

### **Module/Port Options:**

- **Tamper Resistant AC Receptacle**
- USB-A & USB-C (20W)
- Double USB-A (Fast Charging Ports 18W)
- **HDMI**
- CAT 6
- 12 RJ 12
- X Switched AC
- 3-Way Switch (Low Voltage)
- V USB-C (45W High Speed Charging Port)
- USB-C (25W High Speed Charging Port)
- R Switched AC (Rocker Switch)
- D **Dimmer Switch**

# Distributed by

Mormax Company, Inc.

<u>&</u>

914-699-0101

sales@mormax.com
mormax.com

8 Westchester Plaza Elmsford, NY 10523

- A Tamper Resistant AC Receptacle
- E USB-A & USB-C (20W)
- H HDMI