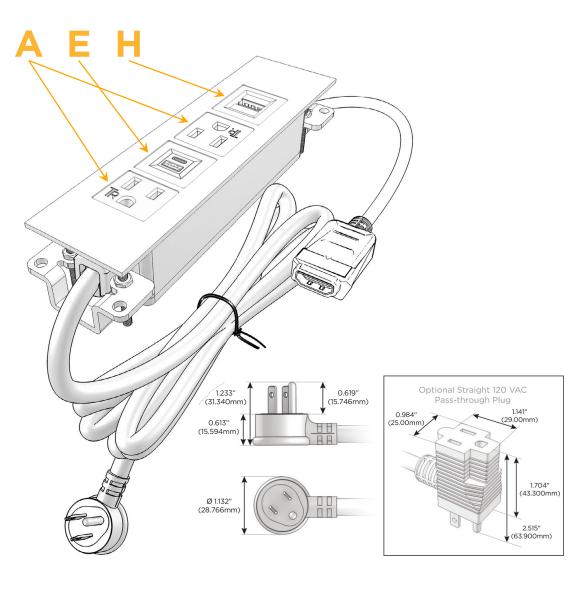

### Plug:

Supplied with Low Profile Flat 45° Angle 120 VAC

Optional Standard Straight 120 VAC Plug

Optional Straight 120 VAC Pass-through Plug

- CLEAN, COMPACT DESIGN
- **STREAMLINED**
- LOW PROFILE
- SIDE-EXITING CORDS
- **PLUG & PLAY**
- 6' AC CORD & PLUG (FLAT PLUG STANDARD)
- **CUSTOMIZABLE CONFIGURATIONS AND FINISHES**
- **UL LISTED FOR MOUNTING IN FURNITURE**
- 15A

# Distributed by

Mormax Company, Inc.

<u>&</u>

914-699-0101

sales@mormax.com
mormax.com

8 Westchester Plaza Elmsford, NY 10523

- A Tamper Resistant AC Receptacle
- E USB-A & USB-C (20W)
- H HDMI