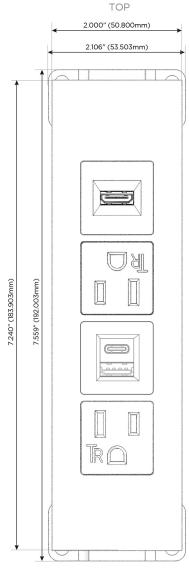

USB-C (45W High Speed Charging Port)
- USB-C (25W High Speed Charging Port)
- R Switched AC (Rocker Switch)
- D **Dimmer Switch**

### Plug:

Supplied with Low Profile Flat 45° Angle 120 VAC

Optional Standard Straight 120 VAC Plug

Optional Straight 120 VAC Pass-through Plug

- CLEAN, COMPACT DESIGN
- **STREAMLINED**
- LOW PROFILE
- SIDE-EXITING CORDS
- **PLUG & PLAY**
- 6' AC CORD & PLUG (FLAT PLUG STANDARD)
- **CUSTOMIZABLE CONFIGURATIONS AND FINISHES**
- **UL LISTED FOR MOUNTING IN FURNITURE**
- 15A





### AC POWER & DATA CONNECTIVITY SOLUTION

M-POWER-4TG1-AEAH-G1ATP

Specs:

# Distributed by



Mormax Company, Inc.

<u>&</u>

914-699-0101

sales@mormax.com
mormax.com

8 Westchester Plaza Elmsford, NY 10523





- A Tamper Resistant AC Receptacle
- E USB-A & USB-C (20W)
- H HDMI