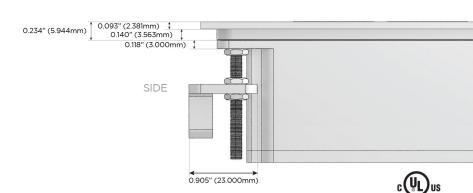

C (45W High Speed Charging Port)
- USB-C (25W High Speed Charging Port)
- R Switched AC (Rocker Switch)
- D **Dimmer Switch**

### Plug:

Supplied with Low Profile Flat 45° Angle 120 VAC

Optional Standard Straight 120 VAC Plug

Optional Straight 120 VAC Pass-through Plug

- CLEAN, COMPACT DESIGN
- **STREAMLINED**
- LOW PROFILE
- SIDE-EXITING CORDS
- **PLUG & PLAY**
- 6' AC CORD & PLUG (FLAT PLUG STANDARD)
- **CUSTOMIZABLE CONFIGURATIONS AND FINISHES**
- **UL LISTED FOR MOUNTING IN FURNITURE**
- 15A





### AC POWER & DATA CONNECTIVITY SOLUTION

M-POWER-4TG1-AEAH-G1ATP

Specs:

# Distributed by



Mormax Company, Inc.

<u>&</u>

914-699-0101

sales@mormax.com
mormax.com

8 Westchester Plaza Elmsford, NY 10523





- A Tamper Resistant AC Receptacle
- E USB-A & USB-C (20W)
- H HDMI