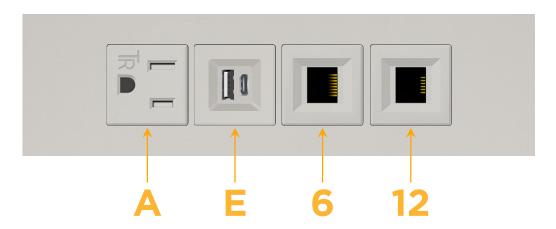

### **Module/Port Options:**

- A Tamper Resistant AC Receptacle
- E USB-A & USB-C (20W)
- M Double USB-A (Fast Charging Ports 18W)
- H HDMI
- 6 CAT 6
- 12 RJ 12
- X Switched AC
- Y 3-Way Switch (Low Voltage)
- V USB-C (45W High Speed Charging Port)
- S USB-C (25W High Speed Charging Port)
- R Switched AC (Rocker Switch)
- **D** Dimmer Switch

# Distributed by

Mormax Company, Inc.

8 Westchester Plaza Elmsford, NY 10523

914-699-0101 sales@mormax.com

mormax.com

Specs:

**Modules/Ports:** 

**Tamper Resistant AC Receptacle** 

USB-A & USB-C (20W)

CAT 6

RJ 12