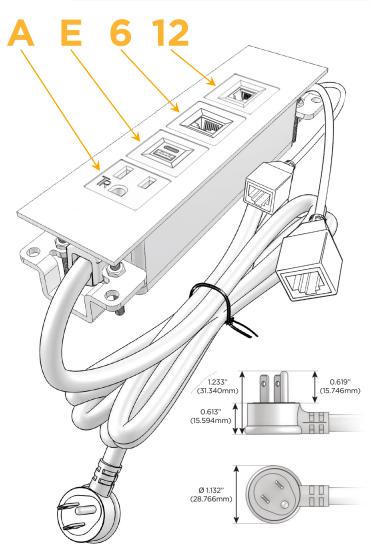

### **Module/Port Options:**

- A Tamper Resistant AC Receptacle
- E USB-A & USB-C (20W)
- M Double USB-A (Fast Charging Ports 18W)
- H HDMI
- 6 CAT 6
- 12 RJ 12
- X Switched AC
- Y 3-Way Switch (Low Voltage)
- V USB-C (45W High Speed Charging Port)
- S USB-C (25W High Speed Charging Port)
- R Switched AC (Rocker Switch)
- **D** Dimmer Switch

### Plug:

Supplied with Low Profile Flat 45° Angle 120 VAC Plug

Optional Standard Straight 120 VAC Plug

Optional Straight 120 VAC Pass-through Plug

- CLEAN, COMPACT DESIGN
- STREAMLINED
- LOW PROFILE
- SIDE-EXITING CORDS
- PLUG & PLAY
- 6' AC CORD & PLUG (FLAT PLUG STANDARD)
- CUSTOMIZABLE CONFIGURATIONS AND FINISHES
- UL LISTED FOR MOUNTING IN FURNITURE
- 15A