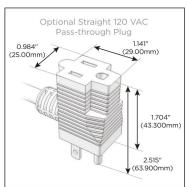

### Plug:

Supplied with Low Profile Flat 45° Angle 120 VAC Plug

Optional Standard Straight 120 VAC Plug

Optional Straight 120 VAC Pass-through Plug

- CLEAN, COMPACT DESIGN
- STREAMLINED
- LOW PROFILE
- SIDE-EXITING CORDS
- PLUG & PLAY
- 6' AC CORD & PLUG (FLAT PLUG STANDARD)
- CUSTOMIZABLE CONFIGURATIONS AND FINISHES
- UL LISTED FOR MOUNTING IN FURNITURE
- 15A