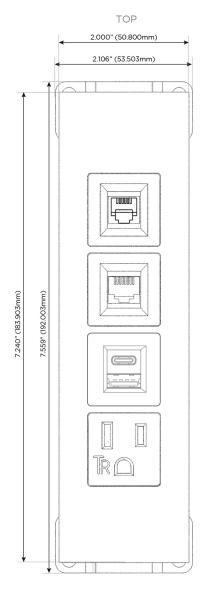

### **Module/Port Options:**

- A Tamper Resistant AC Receptacle
- E USB-A & USB-C (20W)
- M Double USB-A (Fast Charging Ports 18W)
- H HDMI
- 6 CAT 6
- 12 RJ 12
- X Switched AC
- Y 3-Way Switch (Low Voltage)
- V USB-C (45W High Speed Charging Port)
- S USB-C (25W High Speed Charging Port)
- R Switched AC (Rocker Switch)
- **D** Dimmer Switch

# Distributed by

Mormax Company, Inc.

8 Westchester Plaza Elmsford, NY 10523

914-699-0101 sales@mormax.com

mormax.com

Specs:

**Modules/Ports:** 

**Tamper Resistant AC Receptacle** 

USB-A & USB-C (20W)

CAT 6

RJ 12