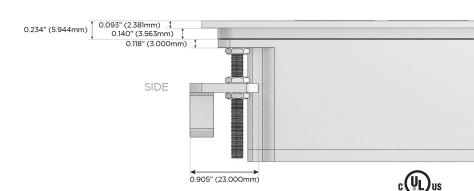

5W High Speed Charging Port)
- S USB-C (25W High Speed Charging Port)
- R Switched AC (Rocker Switch)
- **D** Dimmer Switch

### Plug:

Supplied with Low Profile Flat 45° Angle 120 VAC Plug

Optional Standard Straight 120 VAC Plug

Optional Straight 120 VAC Pass-through Plug

- CLEAN, COMPACT DESIGN
- STREAMLINED
- LOW PROFILE
- SIDE-EXITING CORDS
- PLUG & PLAY
- 6' AC CORD & PLUG (FLAT PLUG STANDARD)
- CUSTOMIZABLE CONFIGURATIONS AND FINISHES
- UL LISTED FOR MOUNTING IN FURNITURE
- 15A





### AC POWER & DATA CONNECTIVITY SOLUTION

M-POWER-4TG1-AE612-G1ATP

# Distributed by



Mormax Company, Inc.

8 Westchester Plaza Elmsford, NY 10523

914-699-0101 sales@mormax.com

mormax.com

Specs:

**Modules/Ports:** 

**Tamper Resistant AC Receptacle** 

USB-A & USB-C (20W)

CAT 6

RJ 12