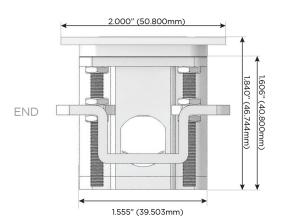

(45W High Speed Charging Port)
- S USB-C (25W High Speed Charging Port)
- R Switched AC (Rocker Switch)
- **D** Dimmer Switch

### Plug:

Supplied with Low Profile Flat 45° Angle 120 VAC Plug

Optional Standard Straight 120 VAC Plug

Optional Straight 120 VAC Pass-through Plug

- CLEAN, COMPACT DESIGN
- STREAMLINED
- LOW PROFILE
- SIDE-EXITING CORDS
- PLUG & PLAY
- 6' AC CORD & PLUG (FLAT PLUG STANDARD)
- CUSTOMIZABLE CONFIGURATIONS AND FINISHES
- UL LISTED FOR MOUNTING IN FURNITURE
- 15A





### AC POWER & DATA CONNECTIVITY SOLUTION

M-POWER-4TG1-AE612-G1ATP

# Distributed by



Mormax Company, Inc.

8 Westchester Plaza Elmsford, NY 10523

914-699-0101 sales@mormax.com

mormax.com

Specs:

**Modules/Ports:** 

**Tamper Resistant AC Receptacle** 

USB-A & USB-C (20W)

CAT 6

RJ 12