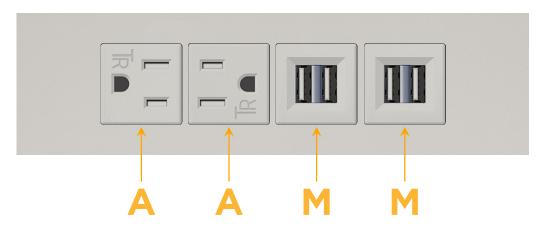

### Module/Port Options:

- A Tamper Resistant AC Receptacle
- E USB-A & USB-C (20W)
- M Double USB-A (Fast Charging Ports 18W)
- H HDMI
- 6 CAT 6
- 12 RJ 12
- X Switched AC
- Y 3-Way Switch (Low Voltage)
- V USB-C (45W High Speed Charging Port)
- S USB-C (25W High Speed Charging Port)
- R Switched AC (Rocker Switch)
- D Dimmer Switch