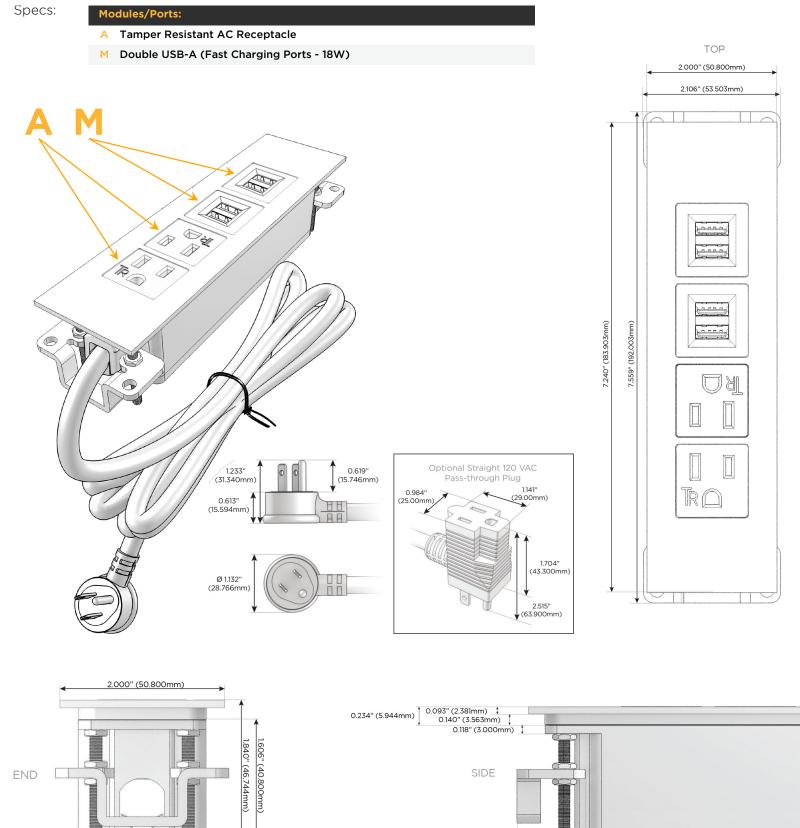

### Module/Port Options:

- A Tamper Resistant AC Receptacle
- E USB-A & USB-C (20W)
- M Double USB-A (Fast Charging Ports 18W)
- H HDMI
- 6 CAT 6
- 12 RJ 12
- X Switched AC
- Y 3-Way Switch (Low Voltage)
- V USB-C (45W High Speed Charging Port)
- S USB-C (25W High Speed Charging Port)
- R Switched AC (Rocker Switch)
- D Dimmer Switch

#### Plug:

Supplied with Low Profile Flat 45° Angle 120 VAC Plug

**Optional Standard Straight 120 VAC Plug** 

Optional Straight 120 VAC Pass-through Plug

- CLEAN, COMPACT DESIGN
- STREAMLINED
- LOW PROFILE
- SIDE-EXITING CORDS
- PLUG & PLAY
- 6' AC CORD & PLUG (FLAT PLUG STANDARD)
- CUSTOMIZABLE CONFIGURATIONS AND FINISHES
- UL LISTED FOR MOUNTING IN FURNITURE
- 15A