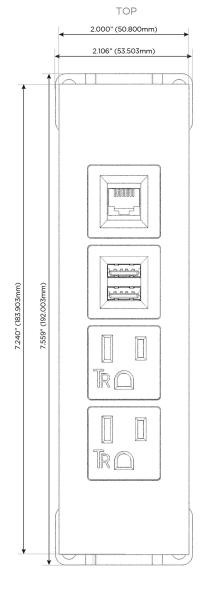

## **Modules/Ports:**

- A Tamper Resistant AC Receptacle
- M Double USB-A (Fast Charging Ports 18W)
- 6 CAT 6