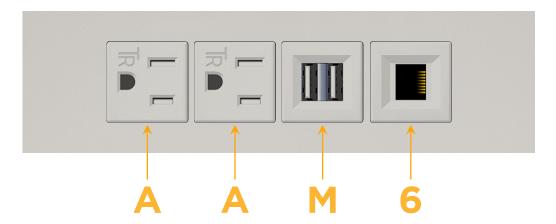

## **Modules/Ports:**

- A Tamper Resistant AC Receptacle
- M Double USB-A (Fast Charging Ports 18W)
- 6 CAT 6