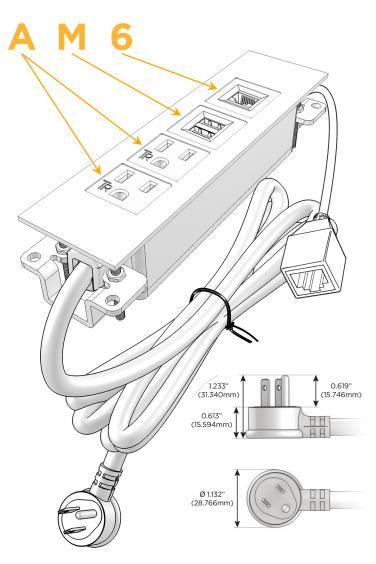

### Plug:

Supplied with Low Profile Flat 45° Angle 120 VAC

Optional Standard Straight 120 VAC Plug

Optional Straight 120 VAC Pass-through Plug

- CLEAN, COMPACT DESIGN
- **STREAMLINED**
- LOW PROFILE
- SIDE-EXITING CORDS
- **PLUG & PLAY**
- 6' AC CORD & PLUG (FLAT PLUG STANDARD)
- **CUSTOMIZABLE CONFIGURATIONS AND FINISHES**
- **UL LISTED FOR MOUNTING IN FURNITURE**
- 15A

## **Modules/Ports:**

- A Tamper Resistant AC Receptacle
- M Double USB-A (Fast Charging Ports 18W)
- 6 CAT 6