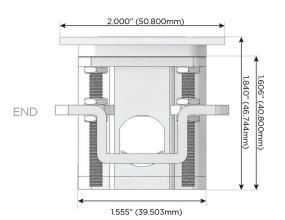

5W High Speed Charging Port)
- R Switched AC (Rocker Switch)
- D Dimmer Switch

#### Plug:

Supplied with Low Profile Flat 45° Angle 120 VAC

Optional Standard Straight 120 VAC Plug

Optional Straight 120 VAC Pass-through Plug

- CLEAN, COMPACT DESIGN
- **STREAMLINED**
- LOW PROFILE
- SIDE-EXITING CORDS
- **PLUG & PLAY**
- 6' AC CORD & PLUG (FLAT PLUG STANDARD)
- **CUSTOMIZABLE CONFIGURATIONS AND FINISHES**
- **UL LISTED FOR MOUNTING IN FURNITURE**
- 15A





#### AC POWER & DATA CONNECTIVITY SOLUTION

M-POWER-4TCC-XAM6-CCATP

# Distributed by



Mormax Company, Inc. 8 Westchester Plaza

Elmsford, NY 10523

914-699-0101

sales@mormax.com mormax.com

### Specs:

## **Modules/Ports:**

- Switched AC
- **Tamper Resistant AC Receptacle**
- Double USB-A (Fast Charging Ports 18W)
- CAT 6