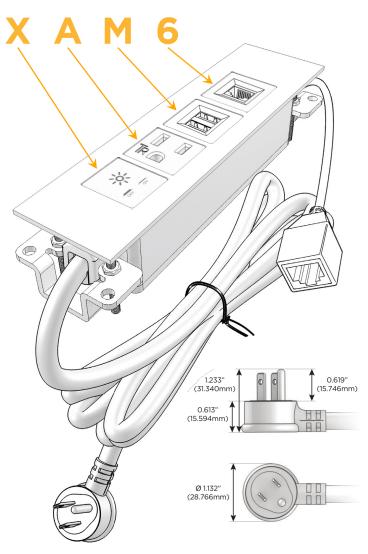

#### **Module/Port Options:**

- **Tamper Resistant AC Receptacle**
- USB-A & USB-C (20W)
- Double USB-A (Fast Charging Ports 18W)
- **HDMI**
- CAT 6
- 12 RJ 12
- X Switched AC
- 3-Way Switch (Low Voltage)
- V USB-C (45W High Speed Charging Port)
- USB-C (25W High Speed Charging Port)
- R Switched AC (Rocker Switch)
- D Dimmer Switch

#### Plug:

Supplied with Low Profile Flat 45° Angle 120 VAC

Optional Standard Straight 120 VAC Plug

Optional Straight 120 VAC Pass-through Plug

- CLEAN, COMPACT DESIGN
- **STREAMLINED**
- LOW PROFILE
- SIDE-EXITING CORDS
- **PLUG & PLAY**
- 6' AC CORD & PLUG (FLAT PLUG STANDARD)
- **CUSTOMIZABLE CONFIGURATIONS AND FINISHES**
- **UL LISTED FOR MOUNTING IN FURNITURE**
- 15A

## **Modules/Ports:**

- Switched AC
- **Tamper Resistant AC Receptacle**
- Double USB-A (Fast Charging Ports 18W)
- CAT 6