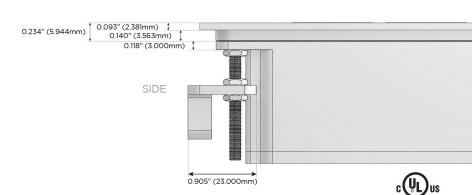

High Speed Charging Port)
- R Switched AC (Rocker Switch)
- D Dimmer Switch

#### Plug:

Supplied with Low Profile Flat 45° Angle 120 VAC

Optional Standard Straight 120 VAC Plug

Optional Straight 120 VAC Pass-through Plug

- CLEAN, COMPACT DESIGN
- **STREAMLINED**
- LOW PROFILE
- SIDE-EXITING CORDS
- **PLUG & PLAY**
- 6' AC CORD & PLUG (FLAT PLUG STANDARD)
- **CUSTOMIZABLE CONFIGURATIONS AND FINISHES**
- **UL LISTED FOR MOUNTING IN FURNITURE**
- 15A





#### AC POWER & DATA CONNECTIVITY SOLUTION

M-POWER-4TCC-XAM6-CCATP

# Distributed by



Mormax Company, Inc. 8 Westchester Plaza

Elmsford, NY 10523

914-699-0101

sales@mormax.com mormax.com

### Specs:

## **Modules/Ports:**

- Switched AC
- **Tamper Resistant AC Receptacle**
- Double USB-A (Fast Charging Ports 18W)
- CAT 6