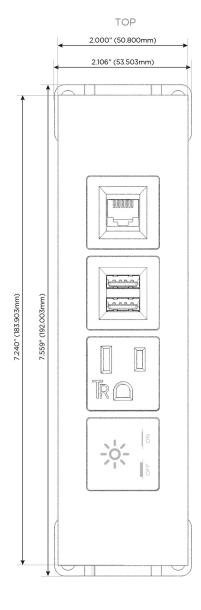

#### **Module/Port Options:**

- **Tamper Resistant AC Receptacle**
- USB-A & USB-C (20W)
- Double USB-A (Fast Charging Ports 18W)
- **HDMI**
- CAT 6
- 12 RJ 12
- X Switched AC
- 3-Way Switch (Low Voltage)
- V USB-C (45W High Speed Charging Port)
- USB-C (25W High Speed Charging Port)
- R Switched AC (Rocker Switch)
- D Dimmer Switch

## **Modules/Ports:**

- Switched AC
- **Tamper Resistant AC Receptacle**
- Double USB-A (Fast Charging Ports 18W)
- CAT 6