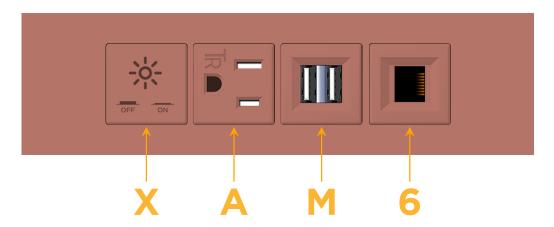

#### **Module/Port Options:**

- **Tamper Resistant AC Receptacle**
- USB-A & USB-C (20W)
- Double USB-A (Fast Charging Ports 18W)
- **HDMI**
- CAT 6
- 12 RJ 12
- X Switched AC
- 3-Way Switch (Low Voltage)
- V USB-C (45W High Speed Charging Port)
- USB-C (25W High Speed Charging Port)
- R Switched AC (Rocker Switch)
- D Dimmer Switch

## **Modules/Ports:**

- Switched AC
- **Tamper Resistant AC Receptacle**
- Double USB-A (Fast Charging Ports 18W)
- CAT 6