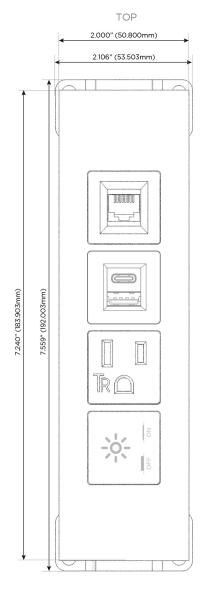

#### **Module/Port Options:**

- **Tamper Resistant AC Receptacle**
- USB-A & USB-C (20W)
- Double USB-A (Fast Charging Ports 18W)
- **HDMI**
- CAT 6
- 12 RJ 12
- X Switched AC
- 3-Way Switch (Low Voltage)
- V USB-C (45W High Speed Charging Port)
- USB-C (25W High Speed Charging Port)
- R Switched AC (Rocker Switch)
- D **Dimmer Switch**

## **Modules/Ports:**

- X Switched AC
- A Tamper Resistant AC Receptacle
- E USB-A & USB-C (20W)
- 6 CAT 6