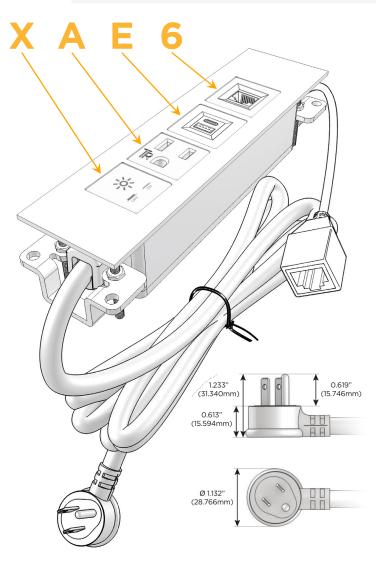

#### Plug:

Supplied with Low Profile Flat 45° Angle 120 VAC

Optional Standard Straight 120 VAC Plug

Optional Straight 120 VAC Pass-through Plug

- CLEAN, COMPACT DESIGN
- **STREAMLINED**
- LOW PROFILE
- SIDE-EXITING CORDS
- **PLUG & PLAY**
- 6' AC CORD & PLUG (FLAT PLUG STANDARD)
- **CUSTOMIZABLE CONFIGURATIONS AND FINISHES**
- **UL LISTED FOR MOUNTING IN FURNITURE**
- 15A

## **Modules/Ports:**

- X Switched AC
- A Tamper Resistant AC Receptacle
- E USB-A & USB-C (20W)
- 6 CAT 6