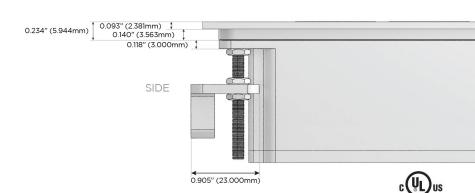

#### Plug:

Supplied with Low Profile Flat 45° Angle 120 VAC

Optional Standard Straight 120 VAC Plug

Optional Straight 120 VAC Pass-through Plug

- CLEAN, COMPACT DESIGN
- **STREAMLINED**
- LOW PROFILE
- SIDE-EXITING CORDS
- **PLUG & PLAY**
- 6' AC CORD & PLUG (FLAT PLUG STANDARD)
- **CUSTOMIZABLE CONFIGURATIONS AND FINISHES**
- **UL LISTED FOR MOUNTING IN FURNITURE**
- 15A