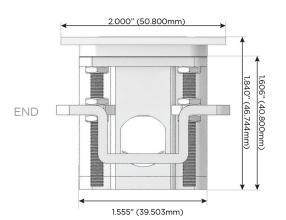

#### Plug:

Supplied with Low Profile Flat 45° Angle 120 VAC

Optional Standard Straight 120 VAC Plug

Optional Straight 120 VAC Pass-through Plug

- CLEAN, COMPACT DESIGN
- **STREAMLINED**
- LOW PROFILE
- SIDE-EXITING CORDS
- **PLUG & PLAY**
- 6' AC CORD & PLUG (FLAT PLUG STANDARD)
- **CUSTOMIZABLE CONFIGURATIONS AND FINISHES**
- **UL LISTED FOR MOUNTING IN FURNITURE**
- 15A