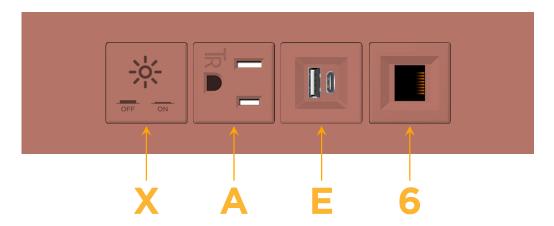

## **Modules/Ports:**

- X Switched AC
- A Tamper Resistant AC Receptacle
- E USB-A & USB-C (20W)
- 6 CAT 6