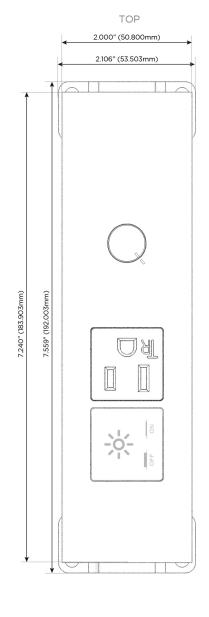

#### **Module/Port Options:**

- **Tamper Resistant AC Receptacle**
- USB-A & USB-C (20W)
- Double USB-A (Fast Charging Ports 18W)
- **HDMI**
- CAT 6
- 12 RJ 12
- X Switched AC
- 3-Way Switch (Low Voltage)
- V USB-C (45W High Speed Charging Port)
- USB-C (25W High Speed Charging Port)
- R Switched AC (Rocker Switch)
- D Dimmer Switch

## Modules/Ports:

- X Switched AC
- A Tamper Resistant AC Receptacle
- Dimmer Switch

0.234" (5.944mm)