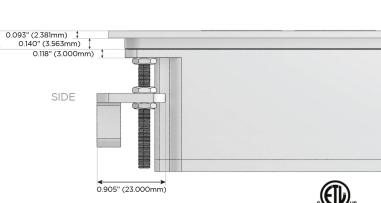

5W High Speed Charging Port)
- USB-C (25W High Speed Charging Port)
- R Switched AC (Rocker Switch)
- D Dimmer Switch

#### Plug:

Supplied with Low Profile Flat 45° Angle 120 VAC

Optional Standard Straight 120 VAC Plug

Optional Straight 120 VAC Pass-through Plug

- CLEAN, COMPACT DESIGN
- **STREAMLINED**
- LOW PROFILE
- SIDE-EXITING CORDS
- **PLUG & PLAY**
- 6' AC CORD & PLUG (FLAT PLUG STANDARD)
- **CUSTOMIZABLE CONFIGURATIONS AND FINISHES**
- ETL LISTED FOR MOUNTING IN FURNITURE
- 15A





#### AC POWER & DATA CONNECTIVITY SOLUTION

M-POWER-4TCC-XAD-CCSTP

# Distributed by



Mormax Company, Inc.

©

914-699-0101

8 Westchester Plaza Elmsford, NY 10523 sales@mormax.com
mormax.com

### Specs:

## Modules/Ports:

- X Switched AC
- A Tamper Resistant AC Receptacle
- Dimmer Switch









0.234" (5.944mm)