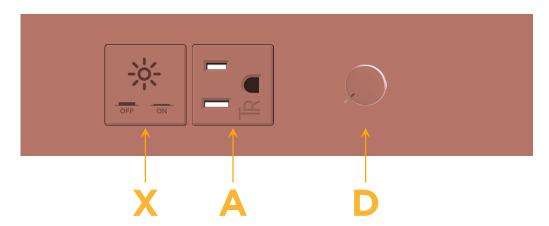

## Modules/Ports:

- X Switched AC
- A Tamper Resistant AC Receptacle
- Dimmer Switch

0.234" (5.944mm)