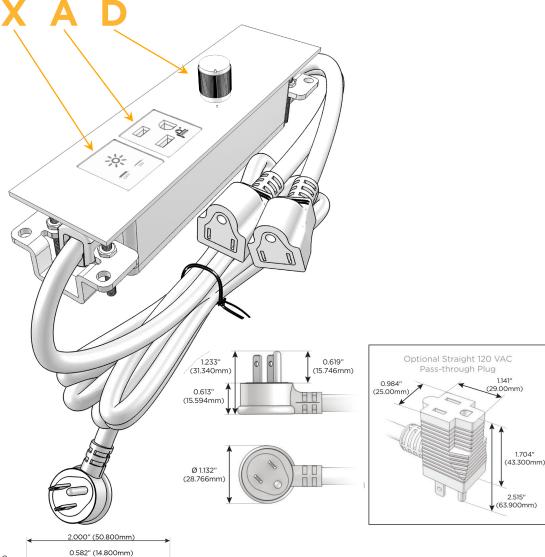

#### **Module/Port Options:**

- **Tamper Resistant AC Receptacle**
- USB-A & USB-C (20W)
- Double USB-A (Fast Charging Ports 18W)
- **HDMI**
- CAT 6
- 12 RJ 12
- X Switched AC
- 3-Way Switch (Low Voltage)
- V USB-C (45W High Speed Charging Port)
- USB-C (25W High Speed Charging Port)
- R Switched AC (Rocker Switch)
- D Dimmer Switch

#### Plug:

Supplied with Low Profile Flat 45° Angle 120 VAC

Optional Standard Straight 120 VAC Plug

Optional Straight 120 VAC Pass-through Plug

- CLEAN, COMPACT DESIGN
- **STREAMLINED**
- LOW PROFILE
- SIDE-EXITING CORDS
- **PLUG & PLAY**
- 6' AC CORD & PLUG (FLAT PLUG STANDARD)
- **CUSTOMIZABLE CONFIGURATIONS AND FINISHES**
- ETL LISTED FOR MOUNTING IN FURNITURE
- 15A

## Modules/Ports:

- X Switched AC
- A Tamper Resistant AC Receptacle
- Dimmer Switch

0.234" (5.944mm)