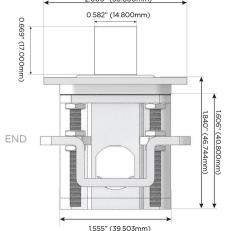

#### Plug:

Supplied with Low Profile Flat 45° Angle 120 VAC

Optional Standard Straight 120 VAC Plug

Optional Straight 120 VAC Pass-through Plug

- CLEAN, COMPACT DESIGN
- **STREAMLINED**
- LOW PROFILE
- SIDE-EXITING CORDS
- **PLUG & PLAY**
- 6' AC CORD & PLUG (FLAT PLUG STANDARD)
- **CUSTOMIZABLE CONFIGURATIONS AND FINISHES**
- ETL LISTED FOR MOUNTING IN FURNITURE
- 15A