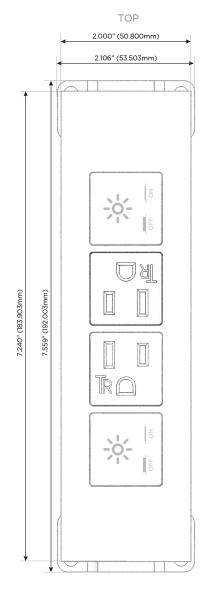

### **Module/Port Options:**

- **Tamper Resistant AC Receptacle**
- USB-A & USB-C (20W)
- Double USB-A (Fast Charging Ports 18W)
- **HDMI**
- CAT 6
- 12 RJ 12
- X Switched AC
- 3-Way Switch (Low Voltage)
- V USB-C (45W High Speed Charging Port)
- USB-C (25W High Speed Charging Port)
- R Switched AC (Rocker Switch)
- D **Dimmer Switch**

# **Modules/Ports:**

X Switched AC

A Tamper Resistant AC Receptacle