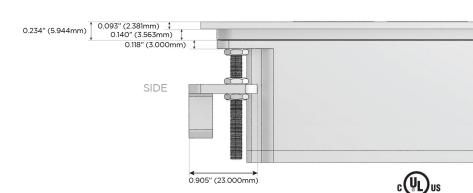

peed Charging Port)
- USB-C (25W High Speed Charging Port)
- R Switched AC (Rocker Switch)
- D **Dimmer Switch**

### Plug:

Supplied with Low Profile Flat 45° Angle 120 VAC

Optional Standard Straight 120 VAC Plug

Optional Straight 120 VAC Pass-through Plug

- CLEAN, COMPACT DESIGN
- **STREAMLINED**
- LOW PROFILE
- SIDE-EXITING CORDS
- **PLUG & PLAY**
- 6' AC CORD & PLUG (FLAT PLUG STANDARD)
- **CUSTOMIZABLE CONFIGURATIONS AND FINISHES**
- **UL LISTED FOR MOUNTING IN FURNITURE**
- 15A





### AC POWER & DATA CONNECTIVITY SOLUTION

M-POWER-4TCC-XAAX-CCATP

Distributed by



Mormax Company, Inc.
8 Westchester Plaza

Elmsford, NY 10523

<u>&</u>

914-699-0101 sales@mormax.com

mormax.com

TCC-XAAX-CCAT

Specs:

# **Modules/Ports:**

X Switched AC

A Tamper Resistant AC Receptacle