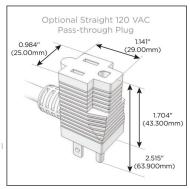

### Plug:

Supplied with Low Profile Flat 45° Angle 120 VAC

Optional Standard Straight 120 VAC Plug

Optional Straight 120 VAC Pass-through Plug

- CLEAN, COMPACT DESIGN
- **STREAMLINED**
- LOW PROFILE
- SIDE-EXITING CORDS
- **PLUG & PLAY**
- 6' AC CORD & PLUG (FLAT PLUG STANDARD)
- **CUSTOMIZABLE CONFIGURATIONS AND FINISHES**
- **UL LISTED FOR MOUNTING IN FURNITURE**
- 15A