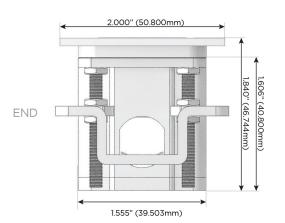

Speed Charging Port)
- USB-C (25W High Speed Charging Port)
- R Switched AC (Rocker Switch)
- D **Dimmer Switch**

### Plug:

Supplied with Low Profile Flat 45° Angle 120 VAC

Optional Standard Straight 120 VAC Plug

Optional Straight 120 VAC Pass-through Plug

- CLEAN, COMPACT DESIGN
- **STREAMLINED**
- LOW PROFILE
- SIDE-EXITING CORDS
- **PLUG & PLAY**
- 6' AC CORD & PLUG (FLAT PLUG STANDARD)
- **CUSTOMIZABLE CONFIGURATIONS AND FINISHES**
- **UL LISTED FOR MOUNTING IN FURNITURE**
- 15A





### AC POWER & DATA CONNECTIVITY SOLUTION

M-POWER-4TCC-XAAX-CCATP

Distributed by



Mormax Company, Inc.
8 Westchester Plaza

Elmsford, NY 10523

<u>&</u>

914-699-0101 sales@mormax.com

mormax.com

TCC-XAAX-CCAT

Specs:

# **Modules/Ports:**

X Switched AC

A Tamper Resistant AC Receptacle