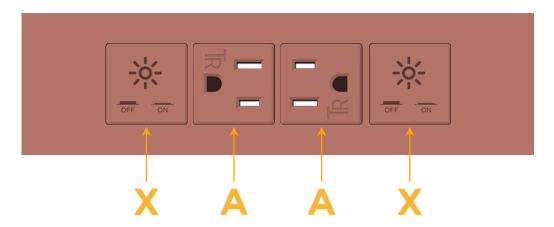

### **Module/Port Options:**

- **Tamper Resistant AC Receptacle**
- USB-A & USB-C (20W)
- Double USB-A (Fast Charging Ports 18W)
- **HDMI**
- CAT 6
- 12 RJ 12
- X Switched AC
- 3-Way Switch (Low Voltage)
- V USB-C (45W High Speed Charging Port)
- USB-C (25W High Speed Charging Port)
- R Switched AC (Rocker Switch)
- D **Dimmer Switch**

# **Modules/Ports:**

X Switched AC

A Tamper Resistant AC Receptacle