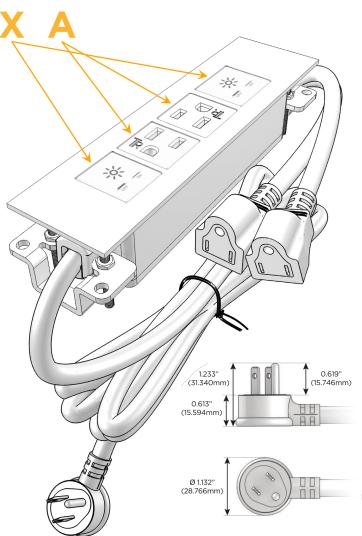

### **Module/Port Options:**

- **Tamper Resistant AC Receptacle**
- USB-A & USB-C (20W)
- Double USB-A (Fast Charging Ports 18W)
- **HDMI**
- CAT 6
- 12 RJ 12
- X Switched AC
- 3-Way Switch (Low Voltage)
- V USB-C (45W High Speed Charging Port)
- USB-C (25W High Speed Charging Port)
- R Switched AC (Rocker Switch)
- D **Dimmer Switch**

### Plug:

Supplied with Low Profile Flat 45° Angle 120 VAC

Optional Standard Straight 120 VAC Plug

Optional Straight 120 VAC Pass-through Plug

- CLEAN, COMPACT DESIGN
- **STREAMLINED**
- LOW PROFILE
- SIDE-EXITING CORDS
- **PLUG & PLAY**
- 6' AC CORD & PLUG (FLAT PLUG STANDARD)
- **CUSTOMIZABLE CONFIGURATIONS AND FINISHES**
- **UL LISTED FOR MOUNTING IN FURNITURE**
- 15A

# **Modules/Ports:**

X Switched AC

A Tamper Resistant AC Receptacle