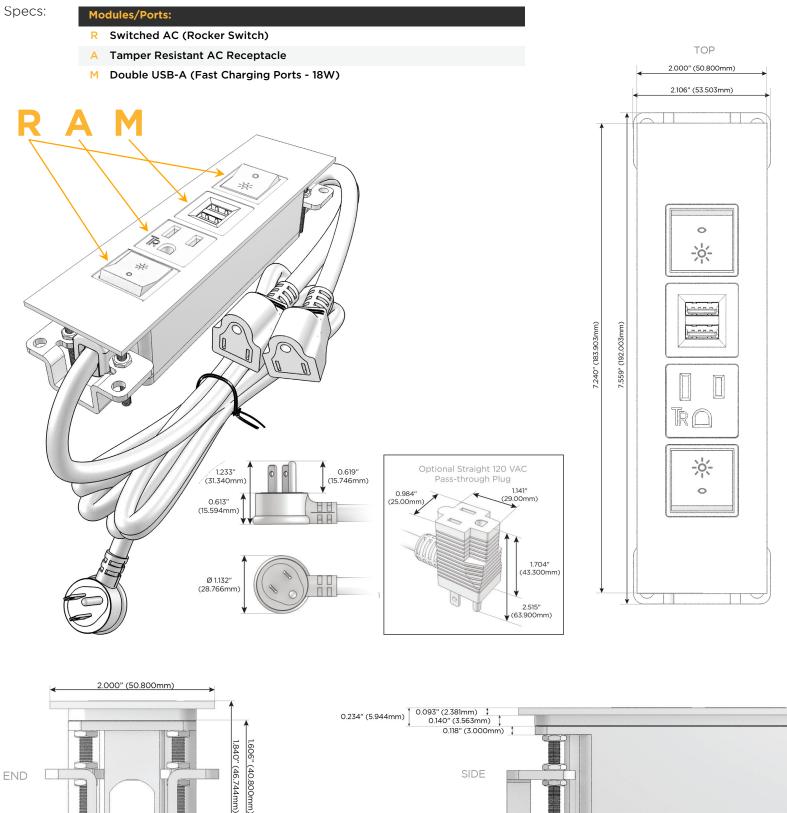

# M-POWER-4TCC-RAMR-CCATP

## Module/Port Options:

- A Tamper Resistant AC Receptacle
- E USB-A & USB-C (20W)
- M Double USB-A (Fast Charging Ports 18W)
- H HDMI
- 6 CAT 6
- 12 RJ 12
- X Switched AC
- Y 3-Way Switch (Low Voltage)
- V USB-C (45W High Speed Charging Port)
- S USB-C (25W High Speed Charging Port)
- R Switched AC (Rocker Switch)
- D Dimmer Switch

#### Plug:

Supplied with Low Profile Flat 45° Angle 120 VAC Plug

- **Optional Standard Straight 120 VAC Plug**
- Optional Straight 120 VAC Pass-through Plug

- CLEAN, COMPACT DESIGN
- STREAMLINED
- LOW PROFILE
- SIDE-EXITING CORDS
- PLUG & PLAY
- 6' AC CORD & PLUG (FLAT PLUG STANDARD)
- CUSTOMIZABLE CONFIGURATIONS AND FINISHES
- UL LISTED FOR MOUNTING IN FURNITURE
- 15A