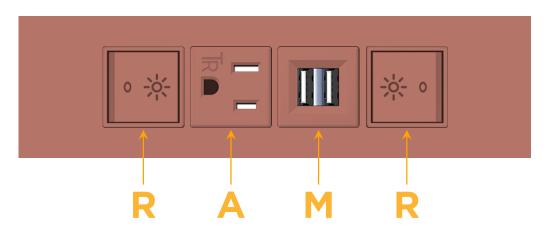

# M-POWER-4TCC-RAMR-CCATP

## Module/Port Options:

- A Tamper Resistant AC Receptacle
- E USB-A & USB-C (20W)
- M Double USB-A (Fast Charging Ports 18W)
- H HDMI
- 6 CAT 6
- 12 RJ 12
- X Switched AC
- Y 3-Way Switch (Low Voltage)
- V USB-C (45W High Speed Charging Port)
- S USB-C (25W High Speed Charging Port)
- R Switched AC (Rocker Switch)
- D Dimmer Switch