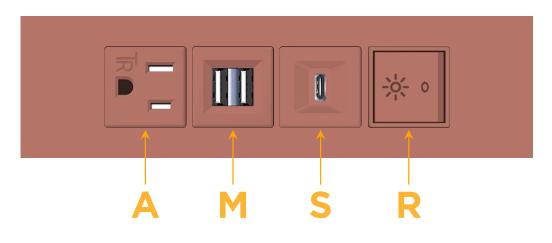

## Module/Port Options:

- **Tamper Resistant AC Receptacle** Α
- USB-A & USB-C (20W) Е
- Double USB-A (Fast Charging Ports 18W) Μ
- HDMI H.
- CAT 6 6
- 12 RJ 12
- X Switched AC
- 3-Way Switch (Low Voltage) Y
- V USB-C (45W High Speed Charging Port)
- S USB-C (25W High Speed Charging Port)
- R Switched AC (Rocker Switch)
- D Dimmer Switch