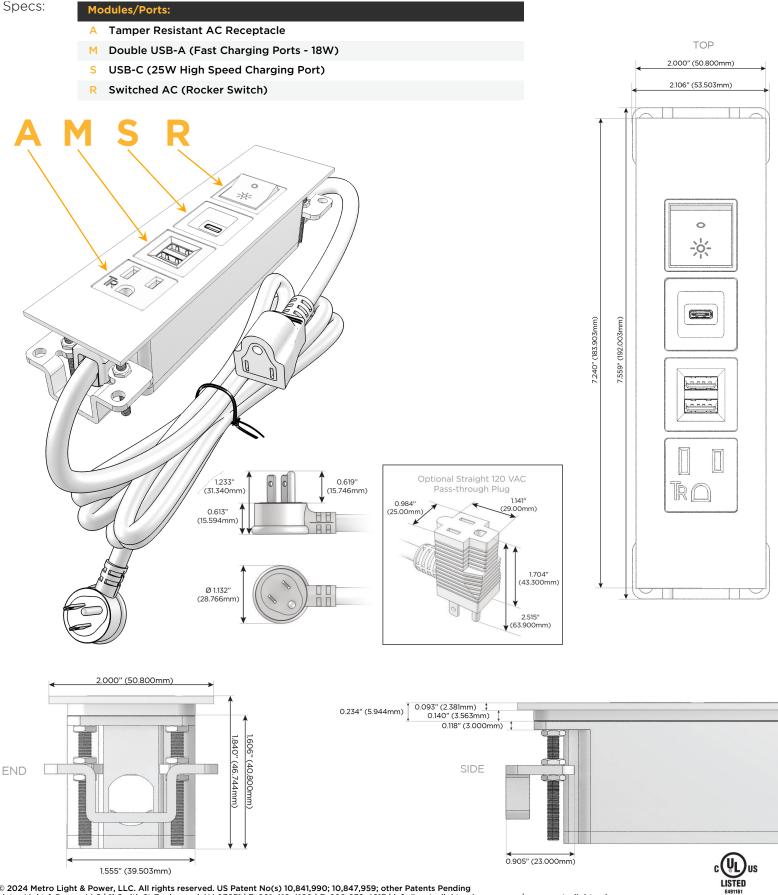

## Module/Port Options:

- **Tamper Resistant AC Receptacle** Α
- USB-A & USB-C (20W) Е
- Double USB-A (Fast Charging Ports 18W) Μ
- HDMI H.
- CAT 6 6
- 12 RJ 12
- X Switched AC
- 3-Way Switch (Low Voltage) Y
- V USB-C (45W High Speed Charging Port)
- S USB-C (25W High Speed Charging Port)
- R Switched AC (Rocker Switch)
- D Dimmer Switch

#### Plug:

Supplied with Low Profile Flat 45° Angle 120 VAC Plug

- **Optional Standard Straight 120 VAC Plug**
- Optional Straight 120 VAC Pass-through Plug

- CLEAN, COMPACT DESIGN
- STREAMLINED
- LOW PROFILE
- SIDE-EXITING CORDS
- **PLUG & PLAY**
- 6' AC CORD & PLUG (FLAT PLUG STANDARD)
- CUSTOMIZABLE CONFIGURATIONS AND FINISHES
- UL LISTED FOR MOUNTING IN FURNITURE
- 15A