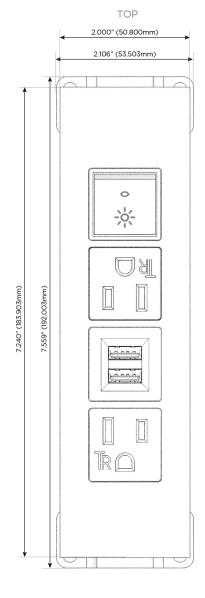

# **Module/Port Options:**

- **Tamper Resistant AC Receptacle**
- USB-A & USB-C (20W)
- Double USB-A (Fast Charging Ports 18W)
- **HDMI**
- CAT 6
- 12 RJ 12
- X Switched AC
- 3-Way Switch (Low Voltage)
- V USB-C (45W High Speed Charging Port)
- USB-C (25W High Speed Charging Port)
- R Switched AC (Rocker Switch)
- D Dimmer Switch

914-699-0101

sales@mormax.com
mormax.com

Modules/Ports:

- A Tamper Resistant AC Receptacle
- M Double USB-A (Fast Charging Ports 18W)
- R Switched AC (Rocker Switch)