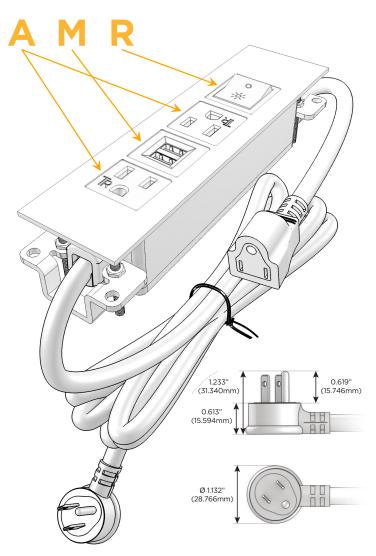

#### Plug:

Supplied with Low Profile Flat 45° Angle 120 VAC

Optional Standard Straight 120 VAC Plug

Optional Straight 120 VAC Pass-through Plug

- CLEAN, COMPACT DESIGN
- **STREAMLINED**
- LOW PROFILE
- SIDE-EXITING CORDS
- **PLUG & PLAY**
- 6' AC CORD & PLUG (FLAT PLUG STANDARD)
- **CUSTOMIZABLE CONFIGURATIONS AND FINISHES**
- **UL LISTED FOR MOUNTING IN FURNITURE**
- 15A

914-699-0101

sales@mormax.com
mormax.com

Modules/Ports:

- A Tamper Resistant AC Receptacle
- M Double USB-A (Fast Charging Ports 18W)
- R Switched AC (Rocker Switch)