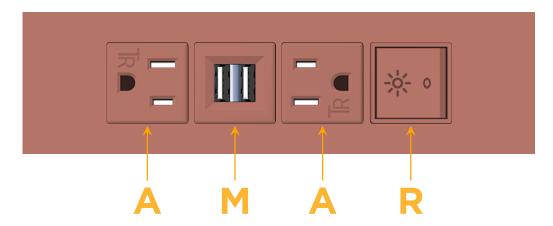

# **Module/Port Options:**

- **Tamper Resistant AC Receptacle**
- USB-A & USB-C (20W)
- Double USB-A (Fast Charging Ports 18W)
- **HDMI**
- CAT 6
- 12 RJ 12
- X Switched AC
- 3-Way Switch (Low Voltage)
- V USB-C (45W High Speed Charging Port)
- USB-C (25W High Speed Charging Port)
- R Switched AC (Rocker Switch)
- D Dimmer Switch

914-699-0101

sales@mormax.com
mormax.com

Modules/Ports:

- A Tamper Resistant AC Receptacle
- M Double USB-A (Fast Charging Ports 18W)
- R Switched AC (Rocker Switch)