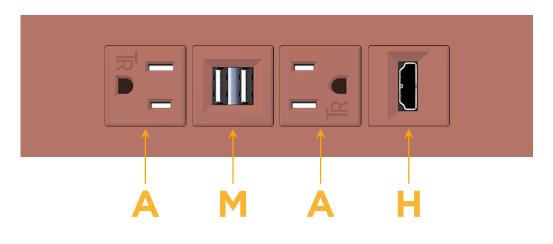

### Module/Port Options:

- **Tamper Resistant AC Receptacle** Α
- USB-A & USB-C (20W) Е
- Double USB-A (Fast Charging Ports 18W) Μ
- HDMI H.
- CAT 6 6
- 12 RJ 12
- X Switched AC
- 3-Way Switch (Low Voltage) Y
- V USB-C (45W High Speed Charging Port)
- S USB-C (25W High Speed Charging Port)
- R Switched AC (Rocker Switch)
- D Dimmer Switch