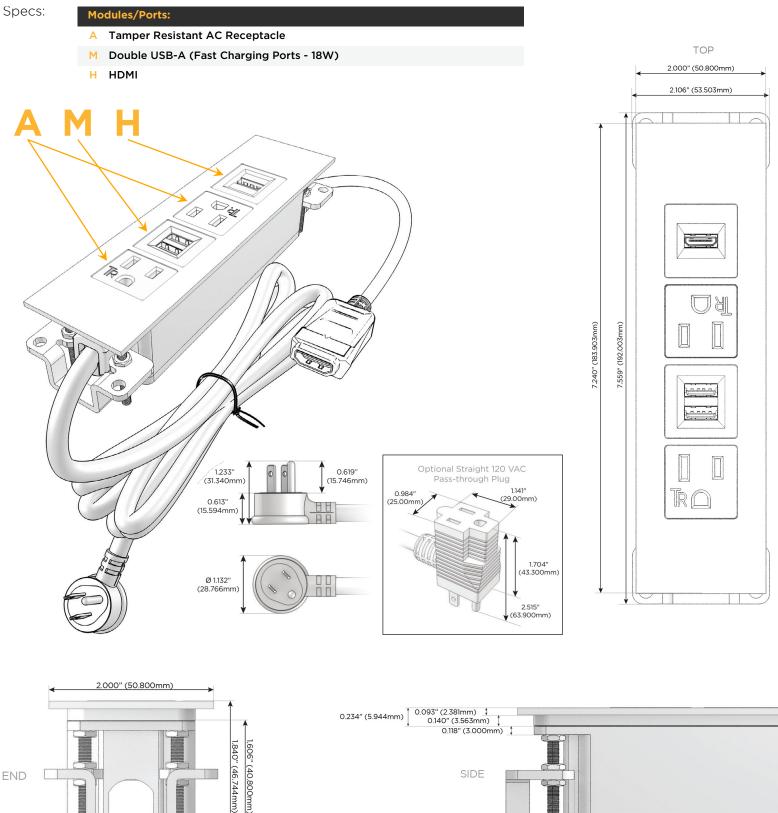

### Module/Port Options:

- **Tamper Resistant AC Receptacle** Α
- USB-A & USB-C (20W) Е
- Double USB-A (Fast Charging Ports 18W) Μ
- HDMI H.
- CAT 6 6
- 12 RJ 12
- X Switched AC
- 3-Way Switch (Low Voltage) Y
- V USB-C (45W High Speed Charging Port)
- S USB-C (25W High Speed Charging Port)
- R Switched AC (Rocker Switch)
- D Dimmer Switch

#### Plug:

Supplied with Low Profile Flat 45° Angle 120 VAC Plug

- **Optional Standard Straight 120 VAC Plug**
- Optional Straight 120 VAC Pass-through Plug

- CLEAN, COMPACT DESIGN
- STREAMLINED
- LOW PROFILE
- SIDE-EXITING CORDS
- **PLUG & PLAY**
- 6' AC CORD & PLUG (FLAT PLUG STANDARD)
- CUSTOMIZABLE CONFIGURATIONS AND FINISHES
- UL LISTED FOR MOUNTING IN FURNITURE
- 15A