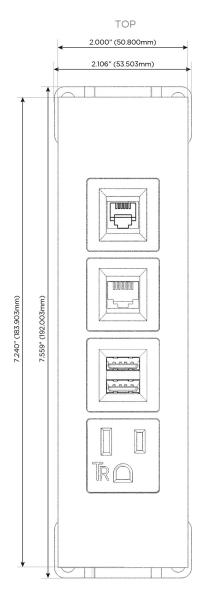

## **Module/Port Options:**

- **Tamper Resistant AC Receptacle**
- USB-A & USB-C (20W)
- Double USB-A (Fast Charging Ports 18W)
- **HDMI**
- CAT 6
- 12 RJ 12
- X Switched AC
- 3-Way Switch (Low Voltage)
- V USB-C (45W High Speed Charging Port)
- USB-C (25W High Speed Charging Port)
- R Switched AC (Rocker Switch)
- D Dimmer Switch

# Specs: Modules/Ports:

- A Tamper Resistant AC Receptacle
- M Double USB-A (Fast Charging Ports 18W)
- 6 CAT 6
- 12 RJ 12