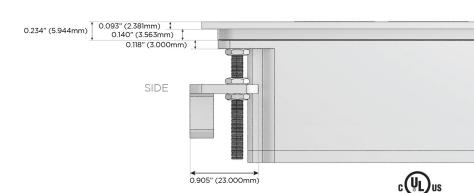

USB-C (25W High Speed Charging Port)
- R Switched AC (Rocker Switch)
- D Dimmer Switch

## Plug:

Supplied with Low Profile Flat 45° Angle 120 VAC

Optional Standard Straight 120 VAC Plug

Optional Straight 120 VAC Pass-through Plug

- CLEAN, COMPACT DESIGN
- **STREAMLINED**
- LOW PROFILE
- SIDE-EXITING CORDS
- **PLUG & PLAY**
- 6' AC CORD & PLUG (FLAT PLUG STANDARD)
- **CUSTOMIZABLE CONFIGURATIONS AND FINISHES**
- **UL LISTED FOR MOUNTING IN FURNITURE**
- 15A





## AC POWER & DATA CONNECTIVITY SOLUTION

M-POWER-4TCC-AM612-CCATP

## Distributed by



Mormax Company, Inc.

6

914-699-0101

8 Westchester Plaza Elmsford, NY 10523 sales@mormax.com
mormax.com

# Specs: Modules/Ports:

- A Tamper Resistant AC Receptacle
- M Double USB-A (Fast Charging Ports 18W)
- 6 CAT 6
- 12 RJ 12