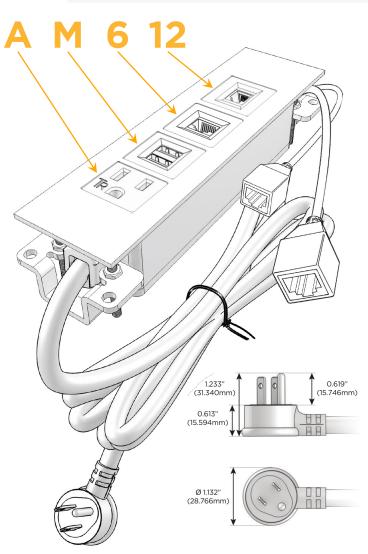

## **Module/Port Options:**

- **Tamper Resistant AC Receptacle**
- USB-A & USB-C (20W)
- Double USB-A (Fast Charging Ports 18W)
- **HDMI**
- CAT 6
- 12 RJ 12
- X Switched AC
- 3-Way Switch (Low Voltage)
- V USB-C (45W High Speed Charging Port)
- USB-C (25W High Speed Charging Port)
- R Switched AC (Rocker Switch)
- D Dimmer Switch

## Plug:

Supplied with Low Profile Flat 45° Angle 120 VAC

Optional Standard Straight 120 VAC Plug

Optional Straight 120 VAC Pass-through Plug

- CLEAN, COMPACT DESIGN
- **STREAMLINED**
- LOW PROFILE
- SIDE-EXITING CORDS
- **PLUG & PLAY**
- 6' AC CORD & PLUG (FLAT PLUG STANDARD)
- **CUSTOMIZABLE CONFIGURATIONS AND FINISHES**
- **UL LISTED FOR MOUNTING IN FURNITURE**
- 15A

# Specs: Modules/Ports:

- A Tamper Resistant AC Receptacle
- M Double USB-A (Fast Charging Ports 18W)
- 6 CAT 6
- 12 RJ 12