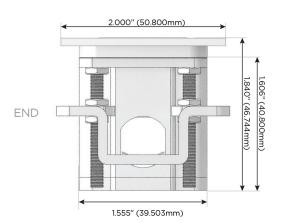

- USB-C (25W High Speed Charging Port)
- R Switched AC (Rocker Switch)
- D Dimmer Switch

## Plug:

Supplied with Low Profile Flat 45° Angle 120 VAC

Optional Standard Straight 120 VAC Plug

Optional Straight 120 VAC Pass-through Plug

- CLEAN, COMPACT DESIGN
- **STREAMLINED**
- LOW PROFILE
- SIDE-EXITING CORDS
- **PLUG & PLAY**
- 6' AC CORD & PLUG (FLAT PLUG STANDARD)
- **CUSTOMIZABLE CONFIGURATIONS AND FINISHES**
- **UL LISTED FOR MOUNTING IN FURNITURE**
- 15A





## AC POWER & DATA CONNECTIVITY SOLUTION

M-POWER-4TCC-AM612-CCATP

## Distributed by



Mormax Company, Inc.

6

914-699-0101

8 Westchester Plaza Elmsford, NY 10523 sales@mormax.com
mormax.com

# Specs: Modules/Ports:

- A Tamper Resistant AC Receptacle
- M Double USB-A (Fast Charging Ports 18W)
- 6 CAT 6
- 12 RJ 12