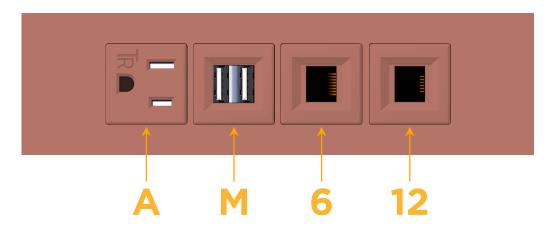

## **Module/Port Options:**

- **Tamper Resistant AC Receptacle**
- USB-A & USB-C (20W)
- Double USB-A (Fast Charging Ports 18W)
- **HDMI**
- CAT 6
- 12 RJ 12
- X Switched AC
- 3-Way Switch (Low Voltage)
- V USB-C (45W High Speed Charging Port)
- USB-C (25W High Speed Charging Port)
- R Switched AC (Rocker Switch)
- D Dimmer Switch

# Specs: Modules/Ports:

- A Tamper Resistant AC Receptacle
- M Double USB-A (Fast Charging Ports 18W)
- 6 CAT 6
- 12 RJ 12