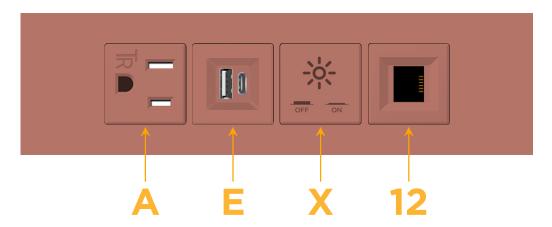

#### **Module/Port Options:**

- **Tamper Resistant AC Receptacle**
- USB-A & USB-C (20W)
- Double USB-A (Fast Charging Ports 18W)
- **HDMI**
- CAT 6
- 12 RJ 12
- X Switched AC
- 3-Way Switch (Low Voltage)
- V USB-C (45W High Speed Charging Port)
- USB-C (25W High Speed Charging Port)
- R Switched AC (Rocker Switch)
- D **Dimmer Switch**

## Specs: Modules/Ports:

- A Tamper Resistant AC Receptacle
- E USB-A & USB-C (20W)
- X Switched AC
- 12 RJ 12