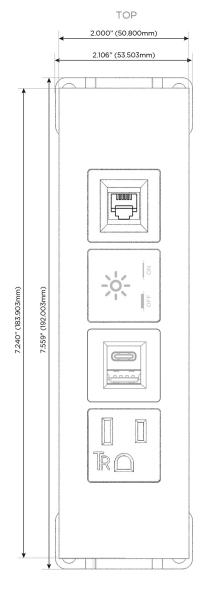

#### **Module/Port Options:**

- **Tamper Resistant AC Receptacle**
- USB-A & USB-C (20W)
- Double USB-A (Fast Charging Ports 18W)
- **HDMI**
- CAT 6
- 12 RJ 12
- X Switched AC
- 3-Way Switch (Low Voltage)
- V USB-C (45W High Speed Charging Port)
- USB-C (25W High Speed Charging Port)
- R Switched AC (Rocker Switch)
- D **Dimmer Switch**

## Specs: Modules/Ports:

- A Tamper Resistant AC Receptacle
- E USB-A & USB-C (20W)
- X Switched AC
- 12 RJ 12