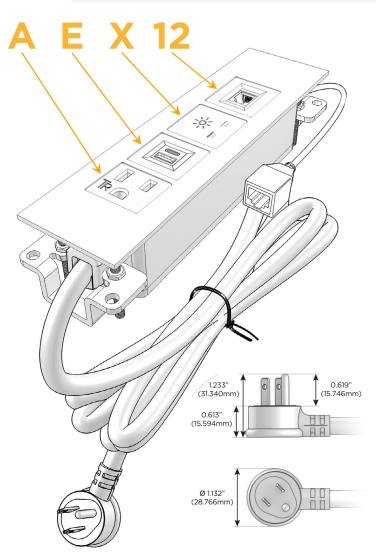

#### **Module/Port Options:**

- **Tamper Resistant AC Receptacle**
- USB-A & USB-C (20W)
- Double USB-A (Fast Charging Ports 18W)
- **HDMI**
- CAT 6
- 12 RJ 12
- X Switched AC
- 3-Way Switch (Low Voltage)
- V USB-C (45W High Speed Charging Port)
- USB-C (25W High Speed Charging Port)
- R Switched AC (Rocker Switch)
- D **Dimmer Switch**

#### Plug:

Supplied with Low Profile Flat 45° Angle 120 VAC

Optional Standard Straight 120 VAC Plug

Optional Straight 120 VAC Pass-through Plug

- CLEAN, COMPACT DESIGN
- **STREAMLINED**
- LOW PROFILE
- SIDE-EXITING CORDS
- **PLUG & PLAY**
- 6' AC CORD & PLUG (FLAT PLUG STANDARD)
- **CUSTOMIZABLE CONFIGURATIONS AND FINISHES**
- **UL LISTED FOR MOUNTING IN FURNITURE**
- 15A

## Specs: Modules/Ports:

- A Tamper Resistant AC Receptacle
- E USB-A & USB-C (20W)
- X Switched AC
- 12 RJ 12