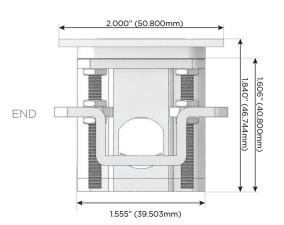

#### Plug:

Supplied with Low Profile Flat 45° Angle 120 VAC

Optional Standard Straight 120 VAC Plug

Optional Straight 120 VAC Pass-through Plug

- CLEAN, COMPACT DESIGN
- **STREAMLINED**
- LOW PROFILE
- SIDE-EXITING CORDS
- **PLUG & PLAY**
- 6' AC CORD & PLUG (FLAT PLUG STANDARD)
- **CUSTOMIZABLE CONFIGURATIONS AND FINISHES**
- **UL LISTED FOR MOUNTING IN FURNITURE**
- 15A