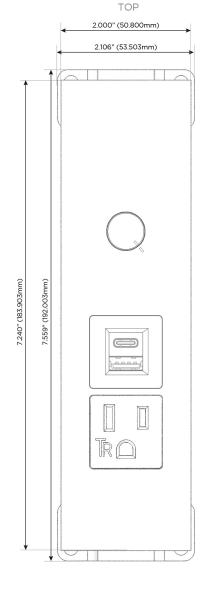

Speed Charging Port)
- USB-C (25W High Speed Charging Port)
- R Switched AC (Rocker Switch)
- D Dimmer Switch

### Plug:

Supplied with Low Profile Flat 45° Angle 120 VAC

Optional Standard Straight 120 VAC Plug

Optional Straight 120 VAC Pass-through Plug

- CLEAN, COMPACT DESIGN
- **STREAMLINED**
- LOW PROFILE
- SIDE-EXITING CORDS
- **PLUG & PLAY**
- 6' AC CORD & PLUG (FLAT PLUG STANDARD)
- **CUSTOMIZABLE CONFIGURATIONS AND FINISHES**
- ETL LISTED FOR MOUNTING IN FURNITURE
- 15A





### AC POWER & DATA CONNECTIVITY SOLUTION

M-POWER-4TCC-AED-CCSTP

Specs:

# Distributed by



Mormax Company, Inc.
8 Westchester Plaza

Elmsford, NY 10523

<u>@</u>

914-699-0101

sales@mormax.com mormax.com

Modules/Ports:

- A Tamper Resistant AC Receptacle
- E USB-A & USB-C (20W)
- D Dimmer Switch









0.234" (5.944mm)