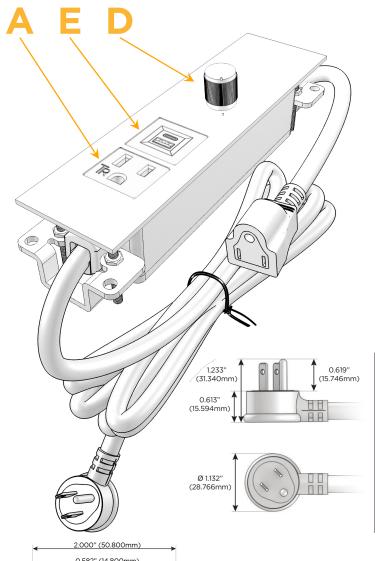

### Plug:

Supplied with Low Profile Flat 45° Angle 120 VAC

Optional Standard Straight 120 VAC Plug

Optional Straight 120 VAC Pass-through Plug

- CLEAN, COMPACT DESIGN
- **STREAMLINED**
- LOW PROFILE
- SIDE-EXITING CORDS
- **PLUG & PLAY**
- 6' AC CORD & PLUG (FLAT PLUG STANDARD)
- **CUSTOMIZABLE CONFIGURATIONS AND FINISHES**
- ETL LISTED FOR MOUNTING IN FURNITURE
- 15A

# Distributed by

Mormax Company, Inc.
8 Westchester Plaza

Elmsford, NY 10523

<u>@</u>

914-699-0101

sales@mormax.com mormax.com

Modules/Ports:

- A Tamper Resistant AC Receptacle
- E USB-A & USB-C (20W)
- D Dimmer Switch