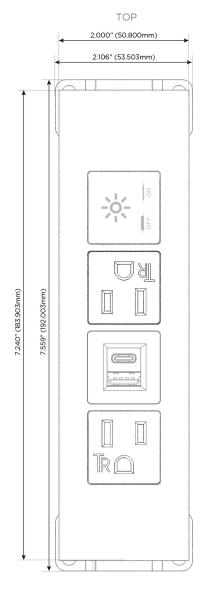

#### **Module/Port Options:**

- **Tamper Resistant AC Receptacle**
- USB-A & USB-C (20W)
- Double USB-A (Fast Charging Ports 18W)
- **HDMI**
- CAT 6
- 12 RJ 12
- X Switched AC
- 3-Way Switch (Low Voltage)
- V USB-C (45W High Speed Charging Port)
- USB-C (25W High Speed Charging Port)
- R Switched AC (Rocker Switch)
- D **Dimmer Switch**

# Distributed by

Mormax Company, Inc.
8 Westchester Plaza

Elmsford, NY 10523

<u>&</u>

914-699-0101

sales@mormax.com
mormax.com

Modules/Ports:

- A Tamper Resistant AC Receptacle
- E USB-A & USB-C (20W)
- X Switched AC