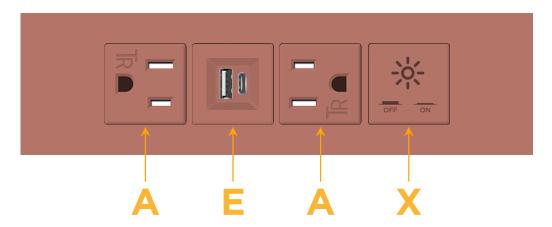

# Distributed by

Mormax Company, Inc.
8 Westchester Plaza

Elmsford, NY 10523

<u>&</u>

914-699-0101

sales@mormax.com
mormax.com

Modules/Ports:

- A Tamper Resistant AC Receptacle
- E USB-A & USB-C (20W)
- X Switched AC