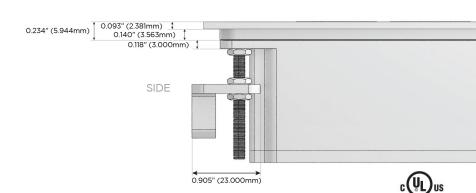

ing Port)
- USB-C (25W High Speed Charging Port)
- R Switched AC (Rocker Switch)
- D **Dimmer Switch**

#### Plug:

Supplied with Low Profile Flat 45° Angle 120 VAC

Optional Standard Straight 120 VAC Plug

Optional Straight 120 VAC Pass-through Plug

- CLEAN, COMPACT DESIGN
- **STREAMLINED**
- LOW PROFILE
- SIDE-EXITING CORDS
- **PLUG & PLAY**
- 6' AC CORD & PLUG (FLAT PLUG STANDARD)
- **CUSTOMIZABLE CONFIGURATIONS AND FINISHES**
- **UL LISTED FOR MOUNTING IN FURNITURE**
- 15A





#### AC POWER & DATA CONNECTIVITY SOLUTION

M-POWER-4TCC-AEAX-CCATP

Specs:

# Distributed by



Mormax Company, Inc.
8 Westchester Plaza

Elmsford, NY 10523

<u>&</u>

914-699-0101

sales@mormax.com
mormax.com

Modules/Ports:

- A Tamper Resistant AC Receptacle
- E USB-A & USB-C (20W)
- X Switched AC