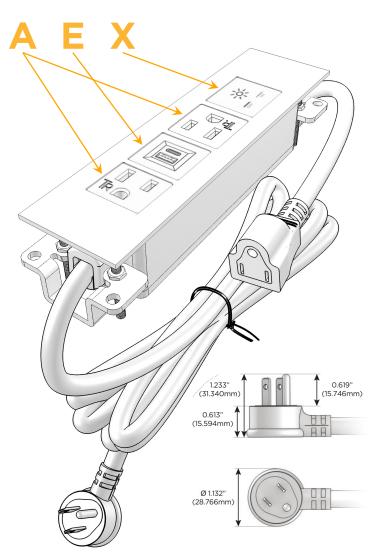

#### Plug:

Supplied with Low Profile Flat 45° Angle 120 VAC

Optional Standard Straight 120 VAC Plug

Optional Straight 120 VAC Pass-through Plug

- CLEAN, COMPACT DESIGN
- **STREAMLINED**
- LOW PROFILE
- SIDE-EXITING CORDS
- **PLUG & PLAY**
- 6' AC CORD & PLUG (FLAT PLUG STANDARD)
- **CUSTOMIZABLE CONFIGURATIONS AND FINISHES**
- **UL LISTED FOR MOUNTING IN FURNITURE**
- 15A

# Distributed by

Mormax Company, Inc.
8 Westchester Plaza

Elmsford, NY 10523

<u>&</u>

914-699-0101

sales@mormax.com
mormax.com

Modules/Ports:

- A Tamper Resistant AC Receptacle
- E USB-A & USB-C (20W)
- X Switched AC