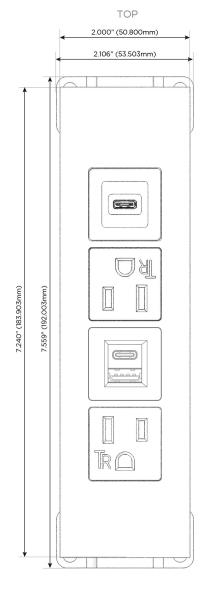

### **Module/Port Options:**

- **Tamper Resistant AC Receptacle**
- USB-A & USB-C (20W)
- Double USB-A (Fast Charging Ports 18W)
- **HDMI**
- CAT 6
- 12 RJ 12
- X Switched AC
- 3-Way Switch (Low Voltage)
- V USB-C (45W High Speed Charging Port)
- USB-C (25W High Speed Charging Port)
- R Switched AC (Rocker Switch)
- D **Dimmer Switch**

# **Modules/Ports:**

- **Tamper Resistant AC Receptacle**
- USB-A & USB-C (20W)
- USB-C (25W High Speed Charging Port)