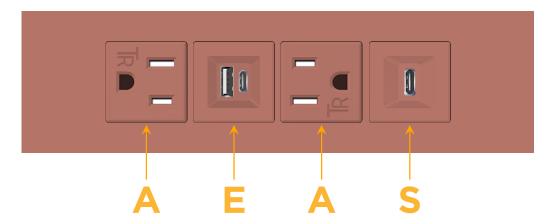

### **Module/Port Options:**

- **Tamper Resistant AC Receptacle**
- USB-A & USB-C (20W)
- Double USB-A (Fast Charging Ports 18W)
- **HDMI**
- CAT 6
- 12 RJ 12
- X Switched AC
- 3-Way Switch (Low Voltage)
- V USB-C (45W High Speed Charging Port)
- USB-C (25W High Speed Charging Port)
- R Switched AC (Rocker Switch)
- D **Dimmer Switch**

# **Modules/Ports:**

- **Tamper Resistant AC Receptacle**
- USB-A & USB-C (20W)
- USB-C (25W High Speed Charging Port)