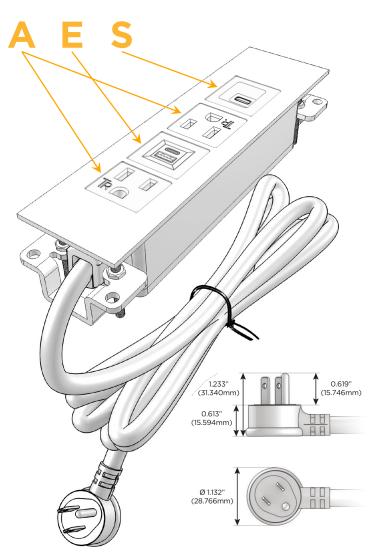

### Plug:

Supplied with Low Profile Flat 45° Angle 120 VAC

Optional Standard Straight 120 VAC Plug

Optional Straight 120 VAC Pass-through Plug

- CLEAN, COMPACT DESIGN
- **STREAMLINED**
- LOW PROFILE
- SIDE-EXITING CORDS
- **PLUG & PLAY**
- 6' AC CORD & PLUG (FLAT PLUG STANDARD)
- **CUSTOMIZABLE CONFIGURATIONS AND FINISHES**
- **UL LISTED FOR MOUNTING IN FURNITURE**
- 15A