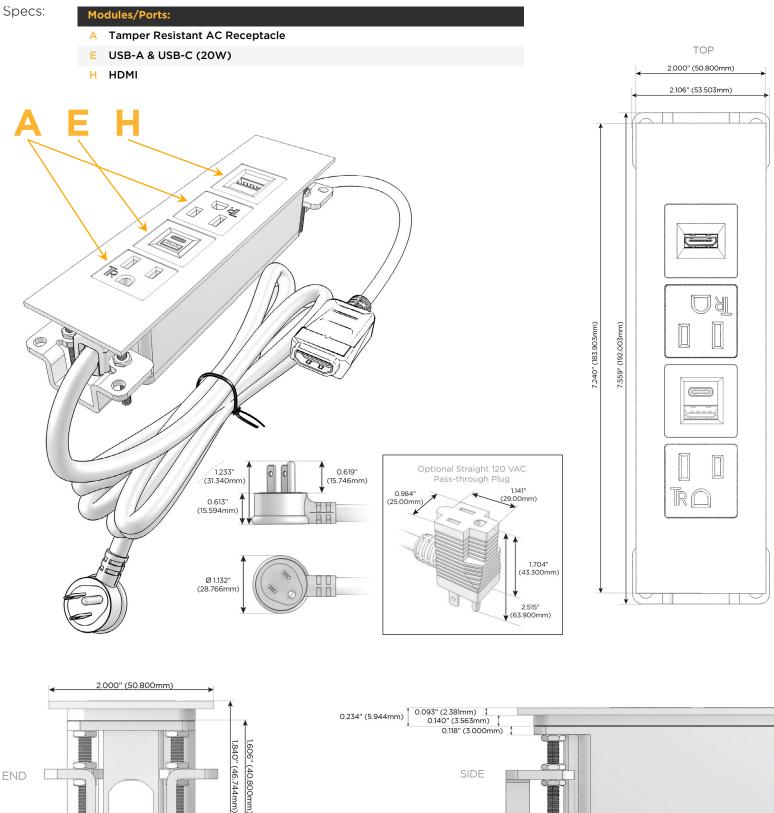

### Module/Port Options:

- **Tamper Resistant AC Receptacle** Α
- USB-A & USB-C (20W) Е
- Double USB-A (Fast Charging Ports 18W) Μ
- HDMI H.
- CAT 6 6
- 12 RJ 12
- X Switched AC
- 3-Way Switch (Low Voltage) Y
- V USB-C (45W High Speed Charging Port)
- S USB-C (25W High Speed Charging Port)
- R Switched AC (Rocker Switch)
- D **Dimmer Switch**

#### Plug:

Supplied with Low Profile Flat 45° Angle 120 VAC Plug

- **Optional Standard Straight 120 VAC Plug**
- Optional Straight 120 VAC Pass-through Plug

- CLEAN, COMPACT DESIGN
- STREAMLINED
- LOW PROFILE
- SIDE-EXITING CORDS
- **PLUG & PLAY**
- 6' AC CORD & PLUG (FLAT PLUG STANDARD)
- CUSTOMIZABLE CONFIGURATIONS AND FINISHES
- UL LISTED FOR MOUNTING IN FURNITURE
- 15A

## AC POWER & DATA CONNECTIVITY SOLUTION

M-POWER-4TCC-AEAH-CCATP

END

1.555" (39.503mm)

Mormax Company, Inc. 8 Westchester Plaza Elmsford, NY 10523

C 914-699-0101 sales@mormax.com  $\square$ mormax.com

SIDE

0.905" (23.000mm)