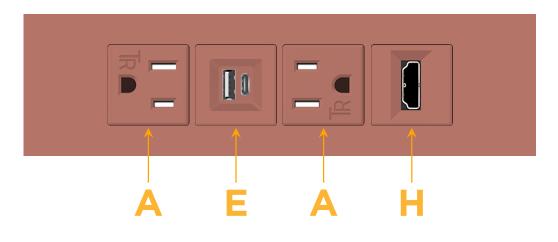

### Module/Port Options:

- **Tamper Resistant AC Receptacle** Α
- USB-A & USB-C (20W) Е
- Double USB-A (Fast Charging Ports 18W) Μ
- HDMI H.
- CAT 6 6
- 12 RJ 12
- X Switched AC
- 3-Way Switch (Low Voltage) Y
- V USB-C (45W High Speed Charging Port)
- S USB-C (25W High Speed Charging Port)
- R Switched AC (Rocker Switch)
- D **Dimmer Switch**