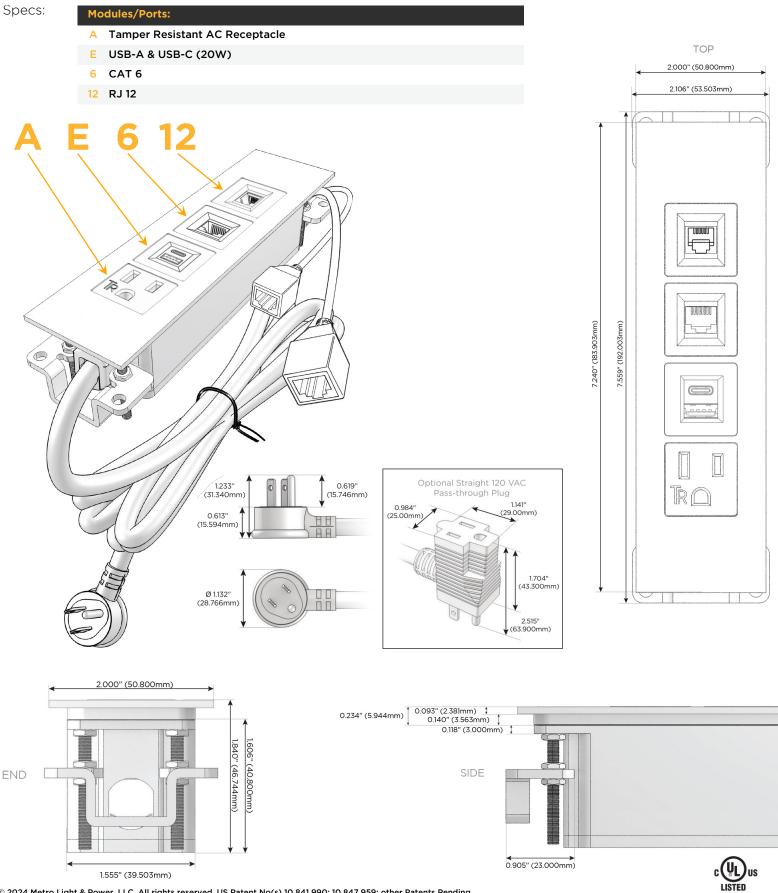

### Module/Port Options:

- A Tamper Resistant AC Receptacle
- E USB-A & USB-C (20W)
- M Double USB-A (Fast Charging Ports 18W)
- H HDMI
- 6 CAT 6
- 12 RJ 12
- X Switched AC
- Y 3-Way Switch (Low Voltage)
- V USB-C (45W High Speed Charging Port)
- S USB-C (25W High Speed Charging Port)
- R Switched AC (Rocker Switch)
- D Dimmer Switch

#### Plug:

Supplied with Low Profile Flat 45° Angle 120 VAC Plug

Optional Standard Straight 120 VAC Plug

Optional Straight 120 VAC Pass-through Plug

- CLEAN, COMPACT DESIGN
- STREAMLINED
- LOW PROFILE
- SIDE-EXITING CORDS
- PLUG & PLAY
- 6' AC CORD & PLUG (FLAT PLUG STANDARD)
- CUSTOMIZABLE CONFIGURATIONS AND FINISHES
- UL LISTED FOR MOUNTING IN FURNITURE
- 15A