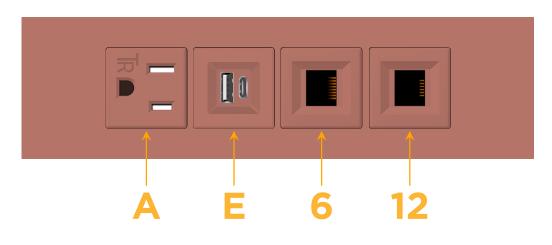

### Module/Port Options:

- A Tamper Resistant AC Receptacle
- E USB-A & USB-C (20W)
- M Double USB-A (Fast Charging Ports 18W)
- H HDMI
- 6 CAT 6
- 12 RJ 12
- X Switched AC
- Y 3-Way Switch (Low Voltage)
- V USB-C (45W High Speed Charging Port)
- S USB-C (25W High Speed Charging Port)
- R Switched AC (Rocker Switch)
- D Dimmer Switch