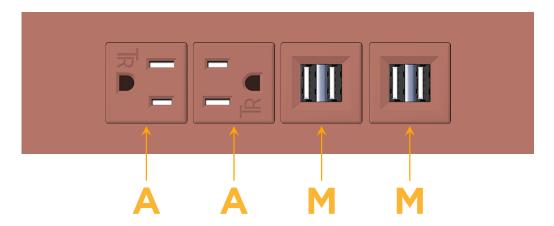

## **Module/Port Options:**

- **Tamper Resistant AC Receptacle**
- USB-A & USB-C (20W)
- Double USB-A (Fast Charging Ports 18W)
- **HDMI**
- CAT 6
- 12 RJ 12
- X Switched AC
- 3-Way Switch (Low Voltage)
- V USB-C (45W High Speed Charging Port)
- USB-C (25W High Speed Charging Port)
- R Switched AC (Rocker Switch)
- D Dimmer Switch

## Specs: Modules/Ports:

A Tamper Resistant AC Receptacle

M Double USB-A (Fast Charging Ports - 18W)