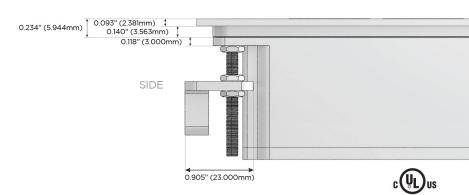

Charging Port)
- USB-C (25W High Speed Charging Port)
- R Switched AC (Rocker Switch)
- D Dimmer Switch

## Plug:

Supplied with Low Profile Flat 45° Angle 120 VAC

Optional Standard Straight 120 VAC Plug

Optional Straight 120 VAC Pass-through Plug

- CLEAN, COMPACT DESIGN
- **STREAMLINED**
- LOW PROFILE
- SIDE-EXITING CORDS
- **PLUG & PLAY**
- 6' AC CORD & PLUG (FLAT PLUG STANDARD)
- **CUSTOMIZABLE CONFIGURATIONS AND FINISHES**
- **UL LISTED FOR MOUNTING IN FURNITURE**
- 15A





## AC POWER & DATA CONNECTIVITY SOLUTION

M-POWER-4TCC-AAMM-CCATP

# Distributed by



Mormax Company, Inc.

<u>&</u>

914-699-0101

8 Westchester Plaza Elmsford, NY 10523 sales@mormax.com
mormax.com

## Specs: Modules/Ports:

A Tamper Resistant AC Receptacle

M Double USB-A (Fast Charging Ports - 18W)