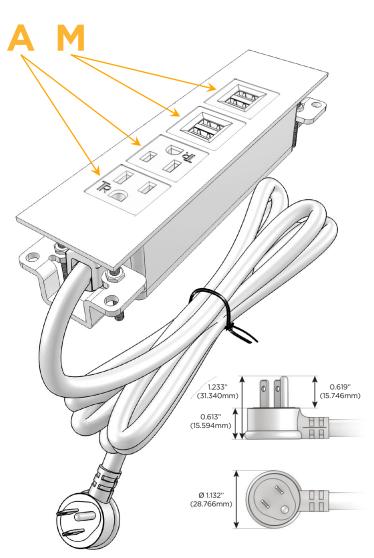

## Plug:

Supplied with Low Profile Flat 45° Angle 120 VAC

Optional Standard Straight 120 VAC Plug

Optional Straight 120 VAC Pass-through Plug

- CLEAN, COMPACT DESIGN
- **STREAMLINED**
- LOW PROFILE
- SIDE-EXITING CORDS
- **PLUG & PLAY**
- 6' AC CORD & PLUG (FLAT PLUG STANDARD)
- **CUSTOMIZABLE CONFIGURATIONS AND FINISHES**
- **UL LISTED FOR MOUNTING IN FURNITURE**
- 15A

## Specs: Modules/Ports:

A Tamper Resistant AC Receptacle

M Double USB-A (Fast Charging Ports - 18W)