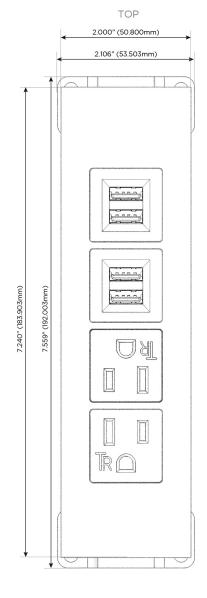

## **Module/Port Options:**

- **Tamper Resistant AC Receptacle**
- USB-A & USB-C (20W)
- Double USB-A (Fast Charging Ports 18W)
- **HDMI**
- CAT 6
- 12 RJ 12
- X Switched AC
- 3-Way Switch (Low Voltage)
- V USB-C (45W High Speed Charging Port)
- USB-C (25W High Speed Charging Port)
- R Switched AC (Rocker Switch)
- D Dimmer Switch

## Specs: Modules/Ports:

A Tamper Resistant AC Receptacle

M Double USB-A (Fast Charging Ports - 18W)