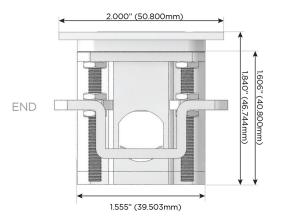

d Charging Port)
- USB-C (25W High Speed Charging Port)
- R Switched AC (Rocker Switch)
- D Dimmer Switch

## Plug:

Supplied with Low Profile Flat 45° Angle 120 VAC

Optional Standard Straight 120 VAC Plug

Optional Straight 120 VAC Pass-through Plug

- CLEAN, COMPACT DESIGN
- **STREAMLINED**
- LOW PROFILE
- SIDE-EXITING CORDS
- **PLUG & PLAY**
- 6' AC CORD & PLUG (FLAT PLUG STANDARD)
- **CUSTOMIZABLE CONFIGURATIONS AND FINISHES**
- **UL LISTED FOR MOUNTING IN FURNITURE**
- 15A





## AC POWER & DATA CONNECTIVITY SOLUTION

M-POWER-4TCC-AAMM-CCATP

# Distributed by



Mormax Company, Inc.

<u>&</u>

914-699-0101

8 Westchester Plaza Elmsford, NY 10523 sales@mormax.com
mormax.com

## Specs: Modules/Ports:

A Tamper Resistant AC Receptacle

M Double USB-A (Fast Charging Ports - 18W)