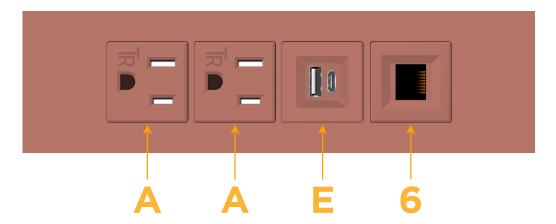

## Modules/Ports:

- A Tamper Resistant AC Receptacle
- E USB-A & USB-C (20W)
- 6 CAT 6