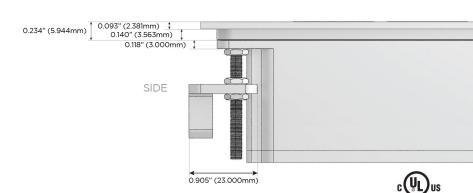

Charging Port)
- USB-C (25W High Speed Charging Port)
- R Switched AC (Rocker Switch)
- D **Dimmer Switch**

#### Plug:

Supplied with Low Profile Flat 45° Angle 120 VAC

Optional Standard Straight 120 VAC Plug

Optional Straight 120 VAC Pass-through Plug

- CLEAN, COMPACT DESIGN
- **STREAMLINED**
- LOW PROFILE
- SIDE-EXITING CORDS
- **PLUG & PLAY**
- 6' AC CORD & PLUG (FLAT PLUG STANDARD)
- **CUSTOMIZABLE CONFIGURATIONS AND FINISHES**
- **UL LISTED FOR MOUNTING IN FURNITURE**
- 15A





# AC POWER & DATA CONNECTIVITY SOLUTION

M-POWER-4TCC-AAE6-CCATP

Specs:

# Distributed by



Mormax Company, Inc.

8 Westchester Plaza

Elmsford, NY 10523

<u>&</u>

914-699-0101

sales@mormax.com mormax.com

## Modules/Ports:

- A Tamper Resistant AC Receptacle
- E USB-A & USB-C (20W)
- 6 CAT 6