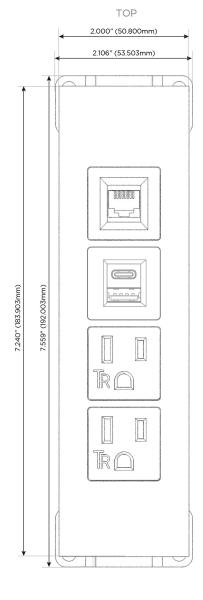

# AC POWER & DATA CONNECTIVITY SOLUTION

M-POWER-4TCC-AAE6-CCATP

Specs:

## Modules/Ports:

- A Tamper Resistant AC Receptacle
- E USB-A & USB-C (20W)
- 6 CAT 6