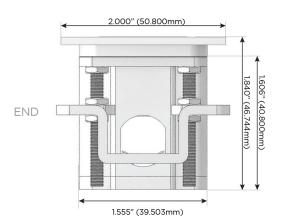

d Charging Port)
- USB-C (25W High Speed Charging Port)
- R Switched AC (Rocker Switch)
- D **Dimmer Switch**

#### Plug:

Supplied with Low Profile Flat 45° Angle 120 VAC

Optional Standard Straight 120 VAC Plug

Optional Straight 120 VAC Pass-through Plug

- CLEAN, COMPACT DESIGN
- **STREAMLINED**
- LOW PROFILE
- SIDE-EXITING CORDS
- **PLUG & PLAY**
- 6' AC CORD & PLUG (FLAT PLUG STANDARD)
- **CUSTOMIZABLE CONFIGURATIONS AND FINISHES**
- **UL LISTED FOR MOUNTING IN FURNITURE**
- 15A





# AC POWER & DATA CONNECTIVITY SOLUTION

M-POWER-4TCC-AAE6-CCATP

Specs:

# Distributed by



Mormax Company, Inc.

8 Westchester Plaza

Elmsford, NY 10523

<u>&</u>

914-699-0101

sales@mormax.com mormax.com

## Modules/Ports:

- A Tamper Resistant AC Receptacle
- E USB-A & USB-C (20W)
- 6 CAT 6