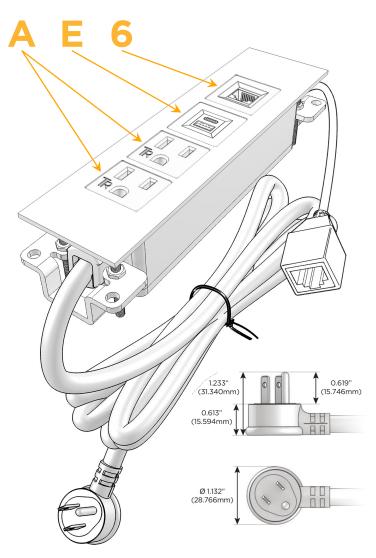

#### Plug:

Supplied with Low Profile Flat 45° Angle 120 VAC

Optional Standard Straight 120 VAC Plug

Optional Straight 120 VAC Pass-through Plug

- CLEAN, COMPACT DESIGN
- **STREAMLINED**
- LOW PROFILE
- SIDE-EXITING CORDS
- **PLUG & PLAY**
- 6' AC CORD & PLUG (FLAT PLUG STANDARD)
- **CUSTOMIZABLE CONFIGURATIONS AND FINISHES**
- **UL LISTED FOR MOUNTING IN FURNITURE**
- 15A

## Modules/Ports:

- A Tamper Resistant AC Receptacle
- E USB-A & USB-C (20W)
- 6 CAT 6