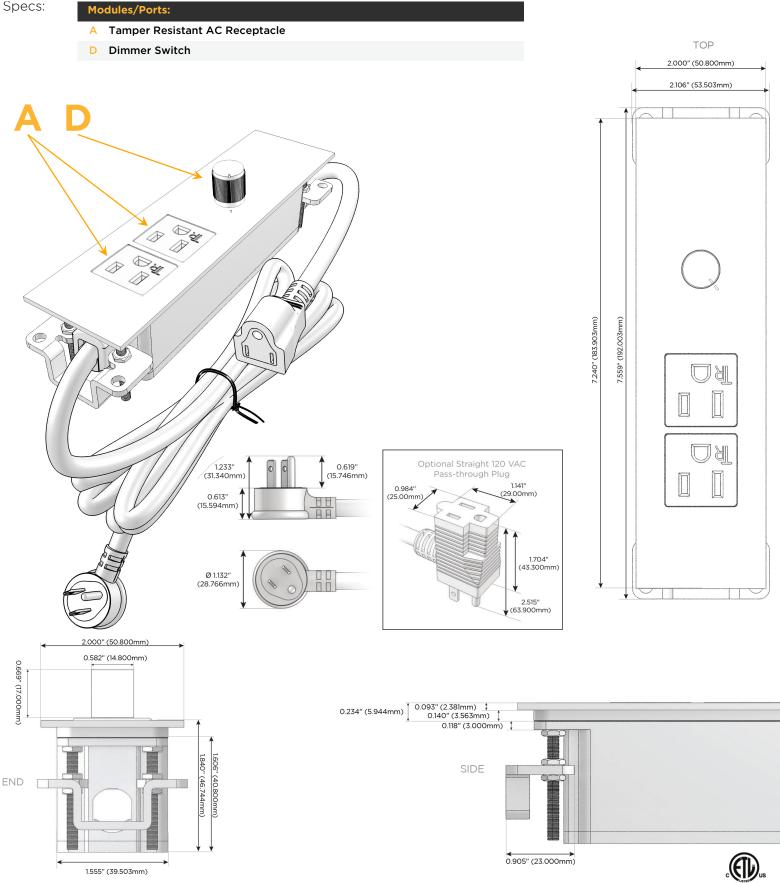

### Module/Port Options:

- A Tamper Resistant AC Receptacle
- E USB-A & USB-C (20W)
- M Double USB-A (Fast Charging Ports 18W)
- H HDMI
- 6 CAT 6
- 12 RJ 12
- X Switched AC
- Y 3-Way Switch (Low Voltage)
- V USB-C (45W High Speed Charging Port)
- S USB-C (25W High Speed Charging Port)
- R Switched AC (Rocker Switch)
- D Dimmer Switch

#### Plug:

Supplied with Low Profile Flat 45° Angle 120 VAC Plug

**Optional Standard Straight 120 VAC Plug** 

Optional Straight 120 VAC Pass-through Plug

- CLEAN, COMPACT DESIGN
- STREAMLINED
- LOW PROFILE
- SIDE-EXITING CORDS
- PLUG & PLAY
- 6' AC CORD & PLUG (FLAT PLUG STANDARD)
- CUSTOMIZABLE CONFIGURATIONS AND FINISHES
- ETL LISTED FOR MOUNTING IN FURNITURE
- 15A