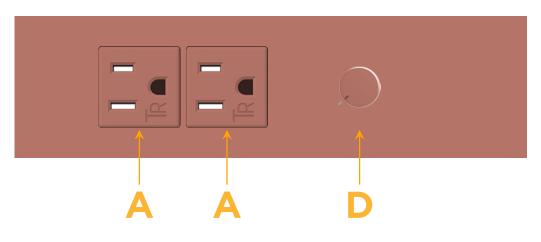

### Module/Port Options:

- A Tamper Resistant AC Receptacle
- E USB-A & USB-C (20W)
- M Double USB-A (Fast Charging Ports 18W)
- H HDMI
- 6 CAT 6
- 12 RJ 12
- X Switched AC
- Y 3-Way Switch (Low Voltage)
- V USB-C (45W High Speed Charging Port)
- S USB-C (25W High Speed Charging Port)
- R Switched AC (Rocker Switch)
- D Dimmer Switch