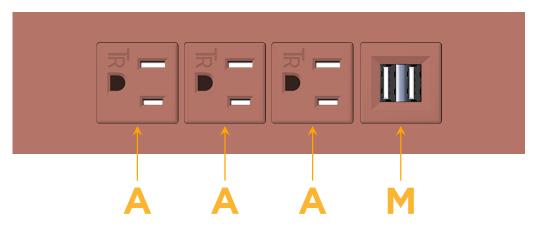

## Module/Port Options:

- A Tamper Resistant AC Receptacle
- E USB-A & USB-C (20W)
- M Double USB-A (Fast Charging Ports 18W)
- H HDMI
- 6 CAT 6
- 12 RJ 12
- X Switched AC
- Y 3-Way Switch (Low Voltage)
- V USB-C (45W High Speed Charging Port)
- S USB-C (25W High Speed Charging Port)
- R Switched AC (Rocker Switch)
- D Dimmer Switch