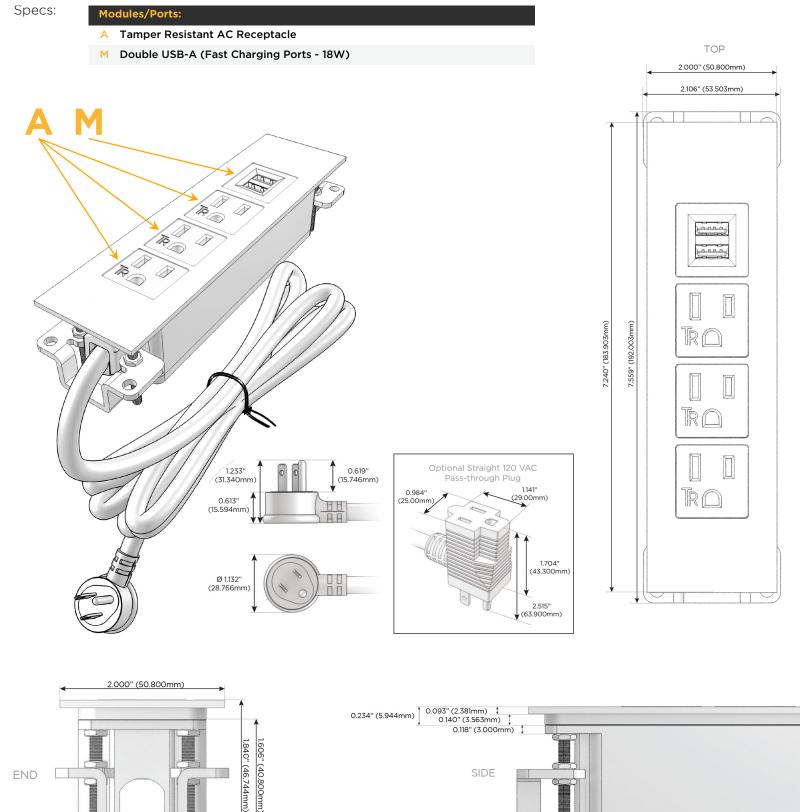

## Module/Port Options:

- A Tamper Resistant AC Receptacle
- E USB-A & USB-C (20W)
- M Double USB-A (Fast Charging Ports 18W)
- H HDMI
- 6 CAT 6
- 12 RJ 12
- X Switched AC
- Y 3-Way Switch (Low Voltage)
- V USB-C (45W High Speed Charging Port)
- S USB-C (25W High Speed Charging Port)
- R Switched AC (Rocker Switch)
- D Dimmer Switch

#### Plug:

Supplied with Low Profile Flat 45° Angle 120 VAC Plug

**Optional Standard Straight 120 VAC Plug** 

Optional Straight 120 VAC Pass-through Plug

- CLEAN, COMPACT DESIGN
- STREAMLINED
- LOW PROFILE
- SIDE-EXITING CORDS
- PLUG & PLAY
- 6' AC CORD & PLUG (FLAT PLUG STANDARD)
- CUSTOMIZABLE CONFIGURATIONS AND FINISHES
- UL LISTED FOR MOUNTING IN FURNITURE
- 15A